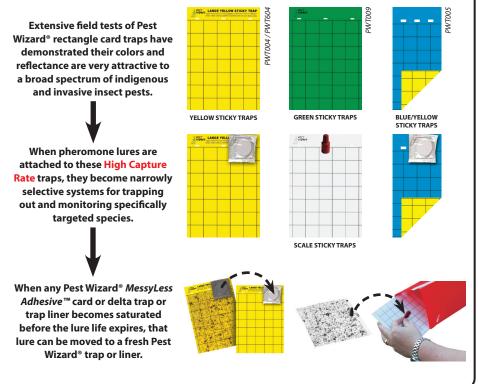

### **BLUE/YELLOW STICKY TRAPS**

These traps are yellow on one side and blue on the other. Each color is scientifically chosen to be highly attractive to aphids, thrips, and other pests. Comes with hangers. Lures not included.

### **GREEN STICKY TRAPS**

These traps feature a special shade of green scientifically chosen to be highly attractive to aphids, thrips, and hoppers, especially on beans. Package contains 4 MessyLess Adhesive<sup>™</sup> traps and 4 wire hangers.

### **MINI YELLOW STICKY TRAPS**

Same high capture performance Pest Wizard\* MessyLess Adhesive\*\* traps as those included with PWT004 except in an attractive MINI size, priced to sell, Trap 5-Pack. Comes with hangers. Lures not included.