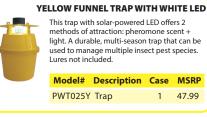

### TRI-COLOR FUNNEL TRAP

This trap is designed to attract numerous insect pest species by color and by pheromone scent. Perfect for garden, yard, or field. Durable, deploy trap year after year. Just add your lure of choice. Lures not included.

| Model#  | Description | Case | MSRP  |
|---------|-------------|------|-------|
| PWT025T | Trap        | 1    | 36.49 |