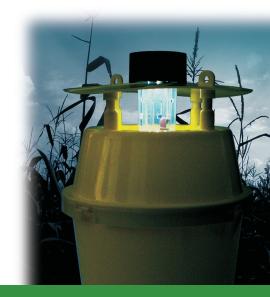

### REST WIZARD TRAPS HIGHEST BAGENESS CALLENT ACCORDING TO STUDIES CONDUCTED BY THE USDA, TEXAS A&M UNIVERSITY, AND THE UNIVERSITY OF CALIFORNIA,

AT BERKELEY.

LARGE Y