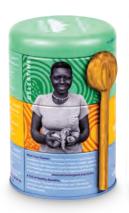

## JusTea Trio Features

- Every trio has a hand-carved olive wood tea spoon attached.
- Picture and profile of the Kenyan farmer on each trio.

**Unit Size:** Each trio contains 45 cups of loose leaf tea.