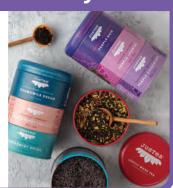

# JusTea Trio - The Perfect Tea Gift

Each Trio contains 3 delicious tea flavours

Perfectly stacking premium tea tins

#### **Purple Trio**

Purple Rain Purple Jasmine Purple Chocolate

## JusTea Trio Features

- Every trio has a hand-carved olive wood tea spoon attached.
- Picture and profile of the Kenyan farmer on each trio.

**Unit Size:** Each trio contains 45 cups of loose leaf tea.