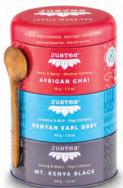

# JusTea Trio - The Perfect Tea Gift









Each Trio contains 3 delicious tea flavours





Perfectly stacking premium tea tins

#### Assorted Trio Herbal Trio

Golden Green Turmeric Ginger Cream Earl Grey Chamomile Dream Little Berry Hibiscus Peppermint Detox

#### **Purple Trio**

Purple Rain Purple Jasmine Purple Chocolate

### **Black Trio**

African Chai Kenyan Earl Grey Mt. Kenya Black











## Fair Trade - Naturally Organic - Whole Leaf - Healthy

## JusTea Trio Features

- Every trio has a hand-carved olive wood tea spoon attached.
- Picture and profile of the Kenyan farmer on each trio.

**Unit Size:** Each trio contains 45 cups of loose leaf tea.

15 cups per flavour. Avg. 90g

**Unit Dimensions:** 3.75 " width x 5.25" height x 3.5 "depth



#### JusTea

info@justea.com 1-844-TEA-STAR Blended & Packaged in Vancouve