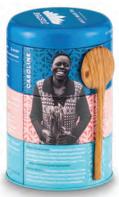

## JusTea Trio Features

- Every trio has a hand-carved olive wood tea spoon attached.
- Picture and profile of the Kenyan farmer on each trio.

**Unit Size:** Each trio contains 45 cups of loose leaf tea.