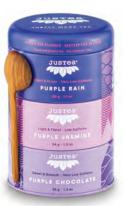

# JusTea Trio - The Perfect Tea Gift









Each Trio contains 3 delicious tea flavours





Perfectly stacking premium tea tins

#### Assorted Trio Herbal Trio

Golden Green Turmeric Ginger Cream Earl Grey Chamomile Dream Little Berry Hibiscus Peppermint Detox

#### **Purple Trio**

Purple Rain Purple Jasmine Purple Chocolate

### **Black Trio**

African Chai Kenyan Earl Grey Mt. Kenya Black











## Fair Trade - Naturally Organic - Whole Leaf - Healthy

## JusTea Trio Features

- Every trio has a hand-carved olive wood tea spoon attached.
- Picture and profile of the Kenyan farmer on each trio.

**Unit Size:** Each trio contains 45 cups of loose leaf tea.

15 cups per flavour. Avg. 90g

**Unit Dimensions:** 3.75 " width x 5.25" height x 3.5 "depth



#### JusTea

info@justea.com 1-844-TEA-STAR Blended & Packaged in Vancou