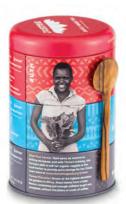

## JusTea Trio Features

- Every trio has a hand-carved olive wood tea spoon attached.
- Picture and profile of the Kenyan farmer on each trio.

**Unit Size:** Each trio contains 45 cups of loose leaf tea.