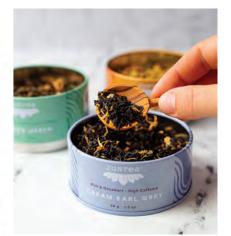

## JusTea Trio Features

- Every trio has a hand-carved olive wood tea spoon attached.
- Picture and profile of the Kenyan farmer on each trio.

**Unit Size:** Each trio contains 45 cups of loose leaf tea.

15 cups per flavour. Avg. 90g

**Unit Dimensions:** 3.75 " width x 5.25" height x 3.5 "depth