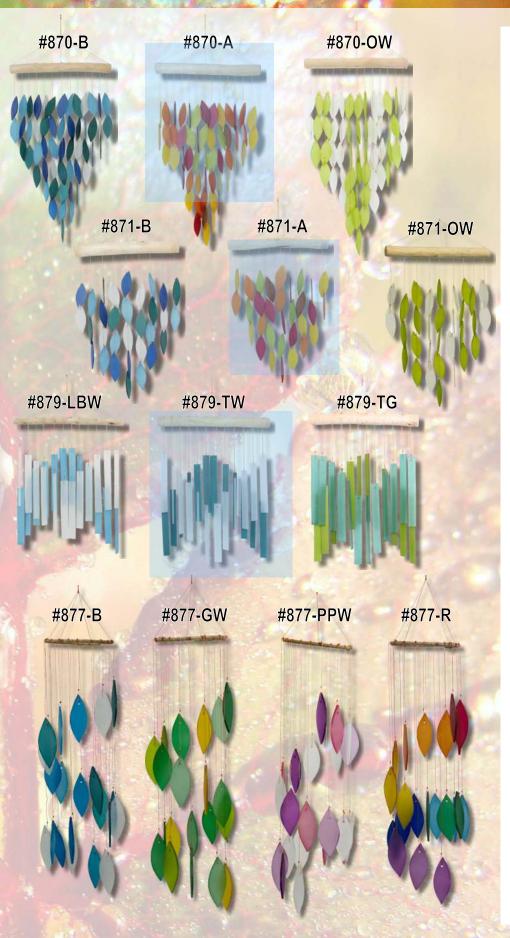

#### #849-S - Sunflower

253-565-1144

#870-A - Large Cascade - Autumn #870-B - Large Cascade - Blue #870-OW - Large Cascade - Green #871-A - Small Cascade - Autumn #871-B - Small Cascade - Blue #871-OW - Small Cascade - Greeb #876-BW - Squares - Blue Variety #876-GW - Squares - Green Variet #876-RWB - Squares - Red/White/Blue #877-B - Spiral Leaf - Blues #877-GW - Spiral Leaf - Greens #877-PPW - Spiral Leaf - Purples #877-R - Spiral Leaf - Rainbow #879-LBW - Skyline - Blue/White #879-TG - Skyline - Teal/Green #879-TW - Skyline - Teal/White #880-A - Tree - Autumn #880-F - Tree - Forest #880-S - Tree - Summer #882-LBW - Welcome #885-C - Cardinal #886-WF - Waving Flag #887-H - Hummingbird #888-BO - Brown Owl #888-WO - White Owl