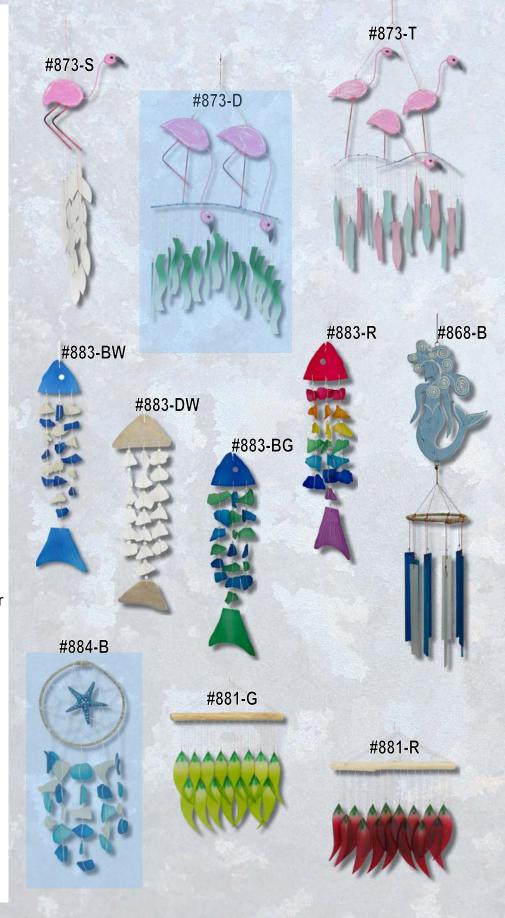

#### **Tumbled Glass**

#868-B - Blue Mermaid Tumbled Glass #869-B - Fish - Blue #869-R - Fish - Rainbow #869-TG - Fish - Teal & Green #872-B - Glass String - Blue Variety #872-G - Glass String - Green #872-LBGW - Glass String -Blue, Green, & White #872-LBW - Glass String -Light Blue & White #872-W - Glass String - White #873-D - Double Flamingo #873-S - Single Flamingo #873-T - Triple Flamingo #874-A - Leaf - Autumn #874-B - Leaf - Blue Variety #874-BLBW - Leaf - Blue/White #874-BO - Leaf - Bohdi Colors #874-GW - Leaf - Green/White #874-R - Leaf - Rainbow #874-ROW - Leaf - Red/Orange/White #875-B - Wave - Blue Variety #875-BO - Wave - Bohdi Colors #875-GWA - Wave - Green/White/Amber #875-R - Wave - Rainbow #875-RWB - Wave - Red, White & Blue #878-B - Rectangles - Blue Variety #878-BO - Rectangles - Bohdi Colors #878-GW - Rectangles - Green/White #878-R - Rectangles - Rainbow #881-G - Green Chile Pepper #881-R - Red Chile Pepper #883-BG - Bone Fish - Blue/Green #883-BW - Bone Fish - Blue/White #883-DW - Bone Fish - Driftwood #883-R - Bone Fish - Rainbow #884-B - Dream Catcher Shell