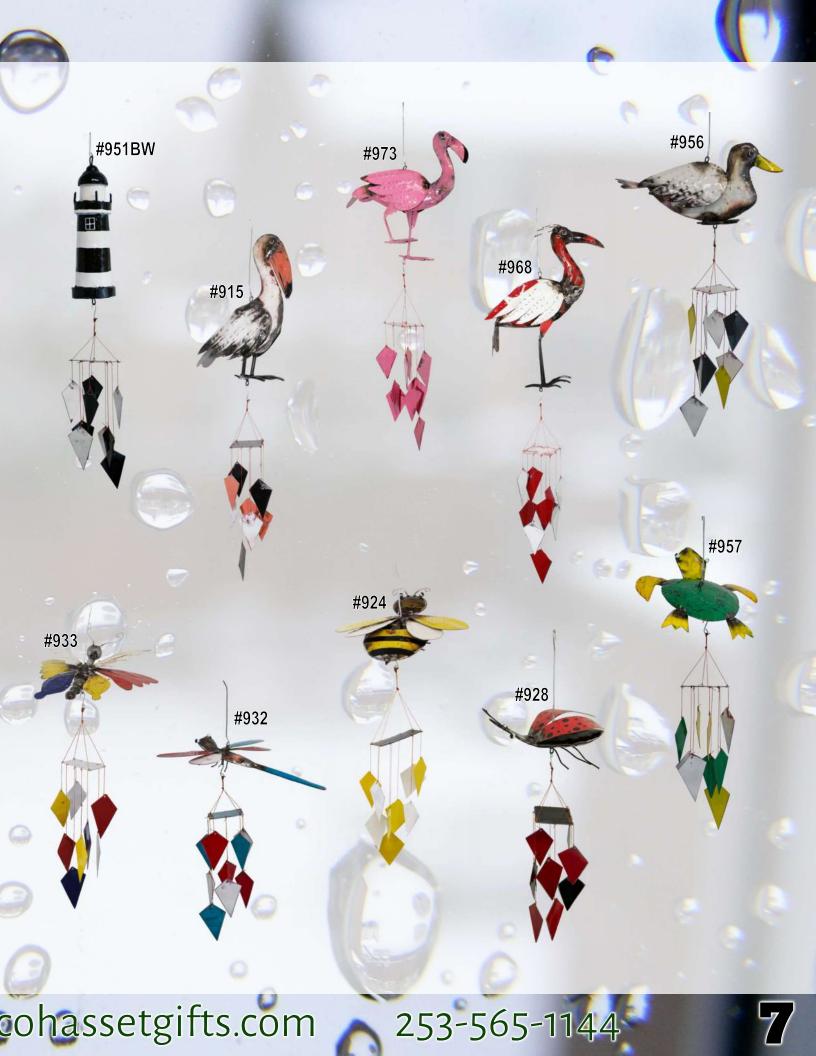

### Oil Drum

#915 - Pelican #923 - Twin Sandals #924 - Honey Bee #925B - Blue Crab #925R - Red Crab #928 - Ladybug #932 - Dragonfly #933 - Butterfly #940 - Fish #951BW - Lighthouse #956 - Duck #957 - Sea Turtle #959 - Sail Boat #968 - Egret #973 - Pink Flamingo #982 - Blue Whale