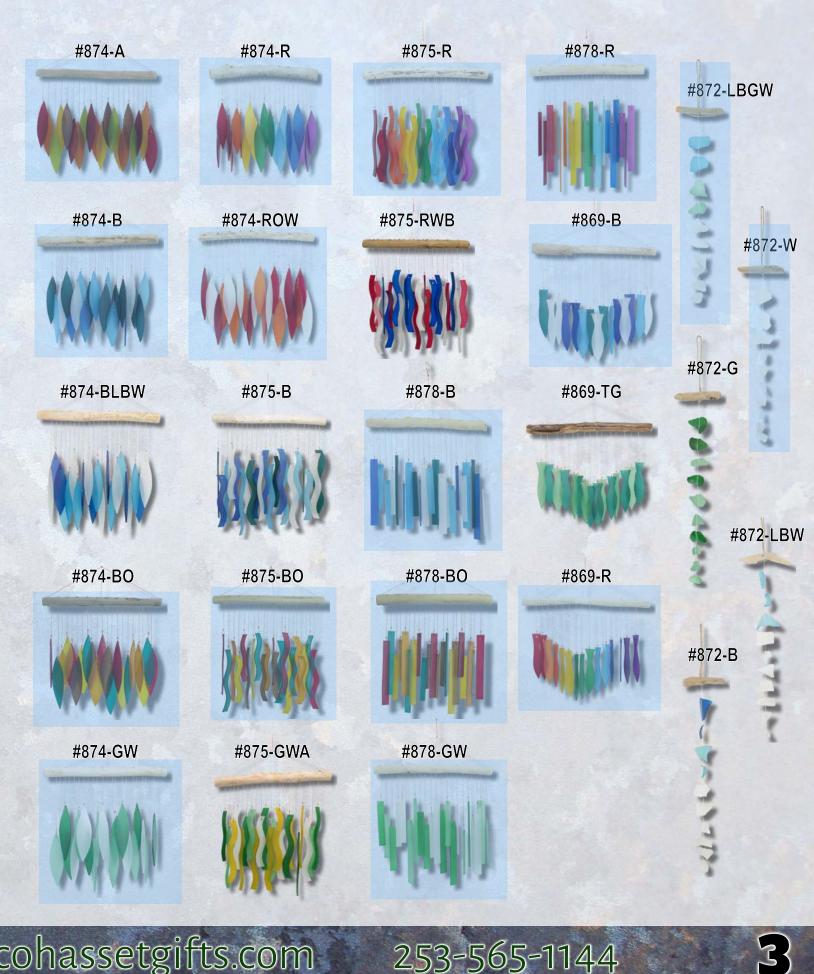

#### **Tumbled Glass**

#868-B - Blue Mermaid Tumbled Glass #869-B - Fish - Blue #869-R - Fish - Rainbow #869-TG - Fish - Teal & Green #872-B - Glass String - Blue Variety #872-G - Glass String - Green #872-LBGW - Glass String -Blue, Green, & White #872-LBW - Glass String -Light Blue & White #872-W - Glass String - White #873-D - Double Flamingo #873-S - Single Flamingo #873-T - Triple Flamingo #874-A - Leaf - Autumn #874-B - Leaf - Blue Variety #874-BLBW - Leaf - Blue/White #874-BO - Leaf - Bohdi Colors #874-GW - Leaf - Green/White #874-R - Leaf - Rainbow #874-ROW - Leaf - Red/Orange/White #875-B - Wave - Blue Variety #875-BO - Wave - Bohdi Colors #875-GWA - Wave - Green/White/Amber #875-R - Wave - Rainbow #875-RWB - Wave - Red, White & Blue #878-B - Rectangles - Blue Variety #878-BO - Rectangles - Bohdi Colors #878-GW - Rectangles - Green/White #878-R - Rectangles - Rainbow #881-G - Green Chile Pepper #881-R - Red Chile Pepper #883-BG - Bone Fish - Blue/Green #883-BW - Bone Fish - Blue/White #883-DW - Bone Fish - Driftwood #883-R - Bone Fish - Rainbow #884-B - Dream Catcher Shell