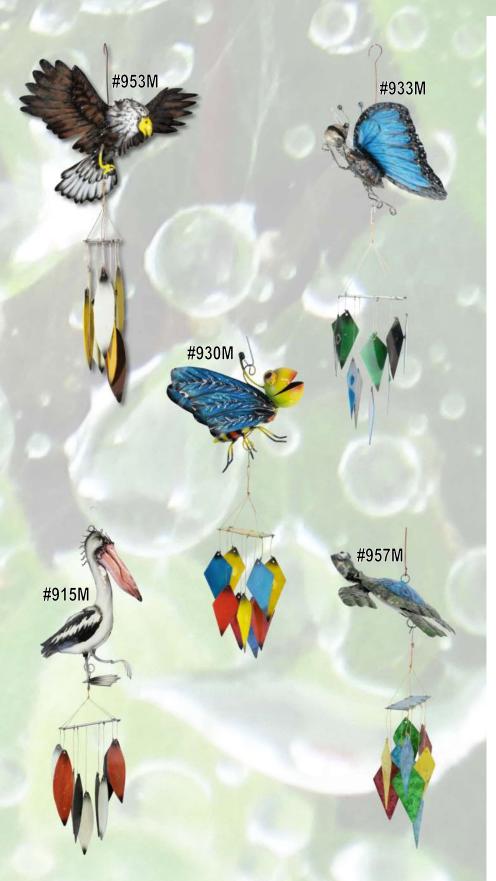

#### **Metal Chimes**

#915M - Metal Pelican
#930M - Metal Bug
#933M - Metal Butterfly
#953M - Metal Eagle
#957M - Metal Sea Turtle

253-565-1144