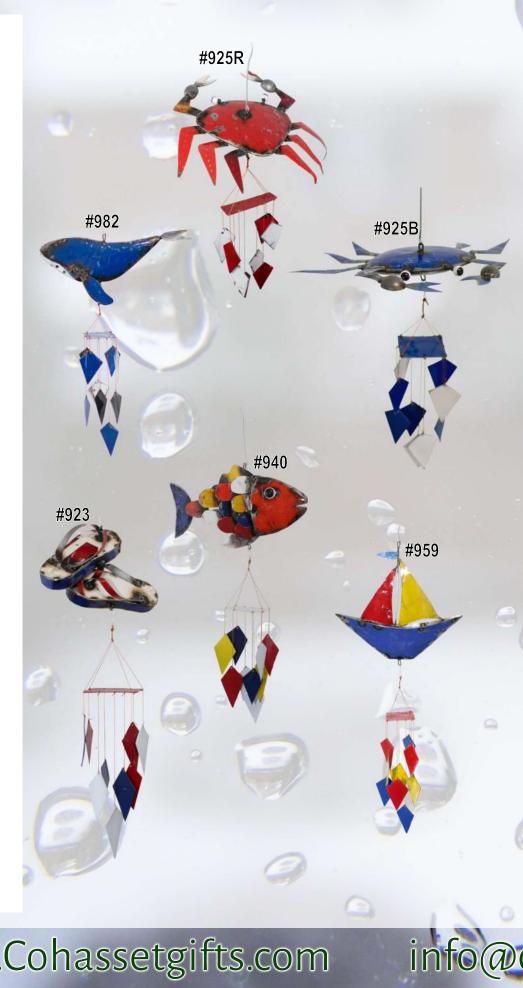

### Oil Drum

#915 - Pelican #923 - Twin Sandals #924 - Honey Bee #925B - Blue Crab #925R - Red Crab #928 - Ladybug #932 - Dragonfly #933 - Butterfly #940 - Fish #951BW - Lighthouse #956 - Duck #957 - Sea Turtle #959 - Sail Boat #968 - Egret #973 - Pink Flamingo #982 - Blue Whale