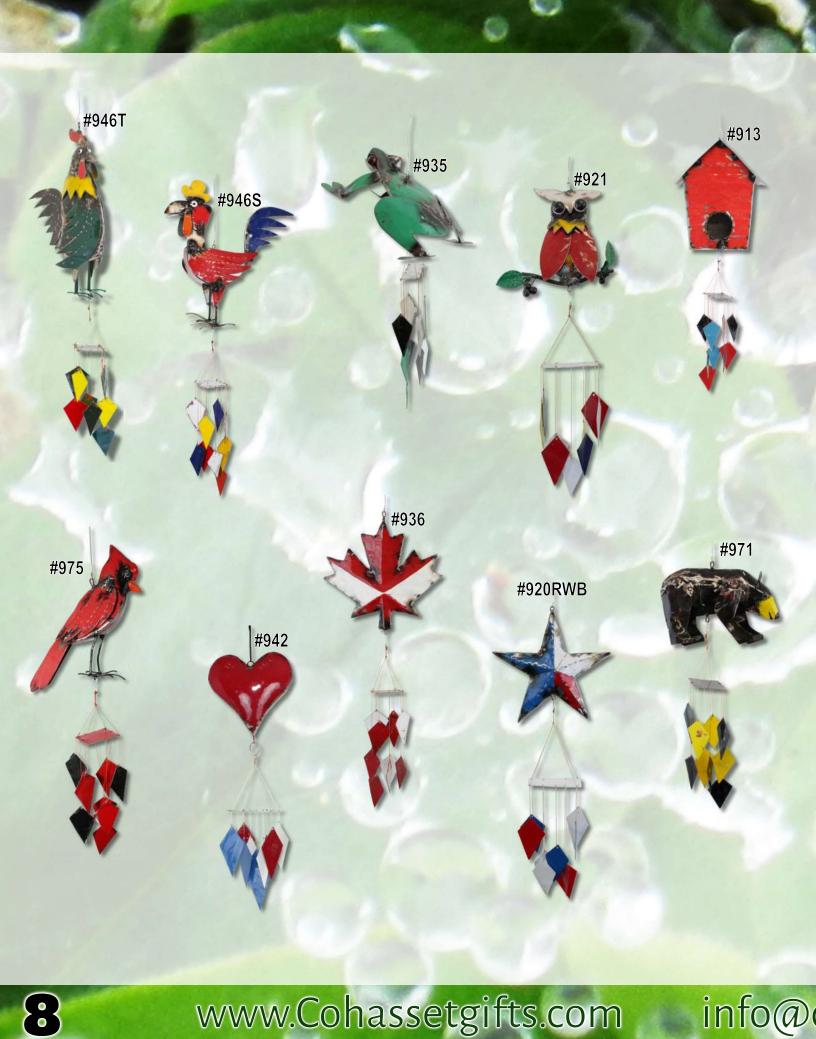

#### Oil Drums

#913 - Bird House
#920RWB - Red, White & Blue Star
#921 - Owl
#935 - Frog
#936 - Canadian Maple Leaf
#942 - Heart
#946S - Squat Rooster
#946T - Tall Rooster
#971 - Black Bear
#975 - Cardinal