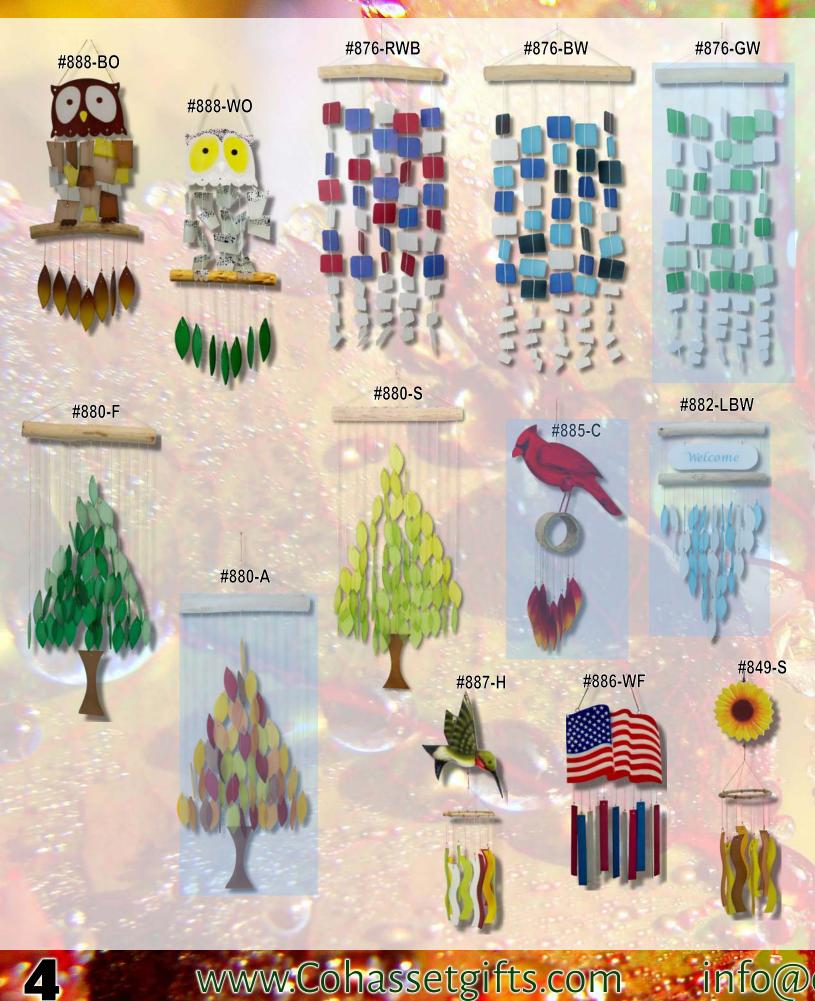

#### #849-S - Sunflower

253-565-1144

#870-A - Large Cascade - Autumn #870-B - Large Cascade - Blue #870-OW - Large Cascade - Green #871-A - Small Cascade - Autumn #871-B - Small Cascade - Blue #871-OW - Small Cascade - Greeb #876-BW - Squares - Blue Variety #876-GW - Squares - Green Variet #876-RWB - Squares - Red/White/Blue #877-B - Spiral Leaf - Blues #877-GW - Spiral Leaf - Greens #877-PPW - Spiral Leaf - Purples #877-R - Spiral Leaf - Rainbow #879-LBW - Skyline - Blue/White #879-TG - Skyline - Teal/Green #879-TW - Skyline - Teal/White #880-A - Tree - Autumn #880-F - Tree - Forest #880-S - Tree - Summer #882-LBW - Welcome #885-C - Cardinal #886-WF - Waving Flag #887-H - Hummingbird #888-BO - Brown Owl #888-WO - White Owl