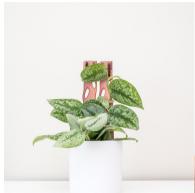

# MODULAR GROWS WITH YOUR PLANT

ZELLA WOODEN EXTENDABLE SUPPORT

Made from unfinished Cedar wood and naturally rot resistant. These supports are unfinished to mimic natural tree bark. Plants love to climb on them! These supports can be extended as the plant grows, with the included extension. They are sold as kits.

# WOODEN EXTENDABLE PLANT SUPPORT

Zella plant support grows with your plants. This trellis is inspired by Zamioculcas zamiifolia (ZZ).

Just attach the included extension when needed. Can be extended up to 5 feet tall!

These trellises are a great low maintenance alternative to moss poles!