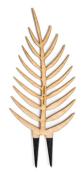

# MODULAR GROWS WITH YOUR PLANT

ZELLA WOODEN EXTENDABLE SUPPORT

Made from unfinished Cedar wood and naturally rot resistant. These supports are unfinished to mimic natural tree bark. Plants love to climb on them! These supports can be extended as the plant grows, with the included extension. They are sold as kits.

# WOODEN EXTENDABLE PLANT SUPPORT

Zella plant support grows with your plants. This trellis is inspired by Zamioculcas zamiifolia (ZZ).

Just attach the included extension when needed. Can be extended up to 5 feet tall!

These trellises are a great low maintenance alternative to moss poles!