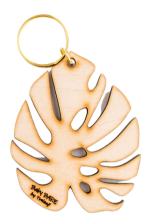

# \_\_\_\_ BARE KEYCHAIN \_\_ CUSTOMISABLE WOODEN ACCESSORY

MOQ 10 per design | \$2.50 USD MSRP \$6

BARE Monstrella Keychain inspired by the Monstera leaf SKU# **BBAREKEY** 

BARE™ keychain is free of any treatment (no stain treatment, no sealing or coatings). Fully customizable by you!