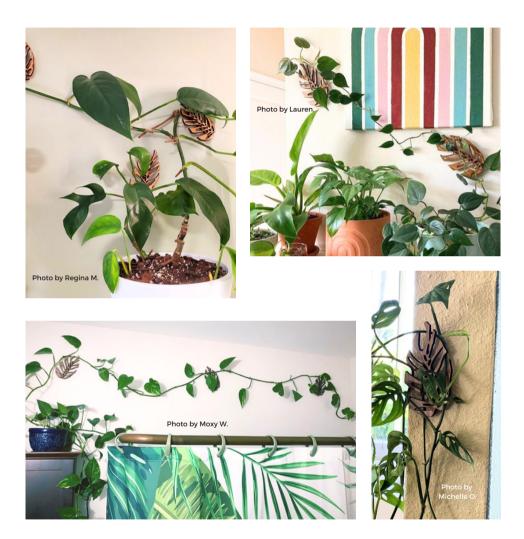

ION KIT :

2 X Extension unit (H x W) - 8" x 3"

SKU# SKSTERCD

SKU# SKSTEXCD







# MONSTRELLA

# WALL MOUNTED

Let your climbers grow and spread over the walls with the help of these plant wall clips. Comes with double sided tape ready to be installed to any surface. Create the green wall of your dreams!

# MONSTRELLA

### WALL MOUNTED

MOQ 2 per design | **\$15.00 USD** MSRP: \$35



SET OF 3





COLOUR - LIGHT WOOD Size: 6" x 3" SKU# WLMONRCH

COLOUR - LIGHT WOOD Size: 4" x 2.4" SKU# WLMONPCH

# BARE MONSTRELLA

WALL MOUNTED - SET OF 3

### MOQ 2 per design | **\$15.00 USD** MSRP: **\$35**

These support systems are made from unfinished wood and ready to be customized, personalized and finished - or used as they are!



SKU# WLMONPBR

## MONSTRELLA WALL MOUNTED STYLED BY CUSTOMERS



# POT COASTERS

### REVERSABLE STYLISH COASTERS

MOQ 10 per design | 3" - \$3.00 USD ; 4" - \$4.00 MSRP: 3" - \$7, 4" - \$10



Made from pineapple leather and cork



CELEBRATION STAKES ADD A STAKE TO YOUR PLANT GIFT

> MOQ 10 per design | \$3.50 USD MSRP: \$10

Elevate your plant gifting experience with our unique celebration stakes. Perfect for birthdays, anniversaries, and special occasions

Customize it with a message. A great alternative to greeting cards



MOM Stake SKU# PMOMSKCH

DAD Stake SKU# PDADSKCH

LOVE Stake SKU# PVALSKCH

Congratulations Stake SKU# PCONGSKCH

Friendship Day Stake SKU# PFRDSKCH

Thank You Stake SKU# PTHNXSKCH



# \_\_\_\_ BARE KEYCHAIN \_\_ CUSTOMISABLE WOODEN ACCESSORY

MOQ 10 per design | \$2.50 USD MSRP \$6



BARE Monstrella Keychain inspired by the