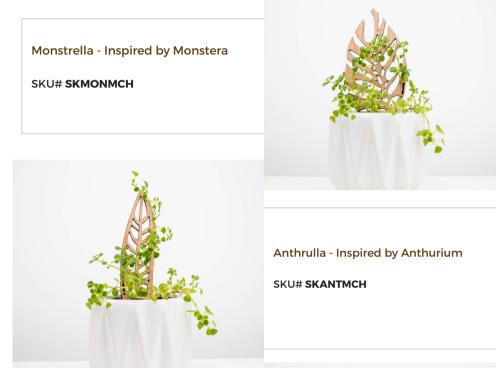

## BARE STAKED TRELLISES SIZE - REGULAR

MOQ 6 per design | **\$9.50 USD** | Size : Regular ~12" tall above soil

Monstrella - Inspired by Monstera

SKU# SKMONRBR

Peptrella - Inspired by Peperomia

SKU# SKPEPPBR

Cactrella - Inspired by Cactus

SKU# SKCACRBR

Anthrulla - Inspired by Anthurium

SKU# **SKANTRBR** 

Palmella - Inspired by Palm

SKU# **SKPALRBR** 

Each piece includes a hangtag and a free BABY Bare leaf for testing ideas