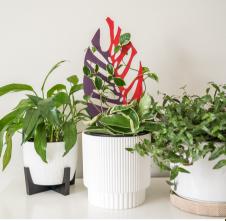

# MONSTRELLA

# WALL MOUNTED

Let your climbers grow and spread over the walls with the help of these plant wall clips. Comes with double sided tape ready to be installed to any surface. Create the green wall of your dreams!

### WALL MOUNTED

MOQ 2 per design | **\$15.00 USD** MSRP: \$35

SET OF 3

COLOUR - LIGHT WOOD Size: 6" x 3" SKU# WLMONRCH

COLOUR - LIGHT WOOD Size: 4" x 2.4" SKU# WLMONPCH