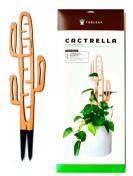

Cactrella - Inspired by Cactus

SKU# SKCACRBR

Anthrulla - Inspired by Anthurium

SKU# **SKANTRBR** 

Palmella - Inspired by Palm

SKU# **SKPALRBR** 

Each piece includes a hangtag and a free BABY Bare leaf for testing ideas

### MOQ 10 per design | **\$3.50 USD** | Size : Regular 5" tall above soil MSRP:\$10

Cactrella - Inspired by Cactus

SKU# SKCACMCH