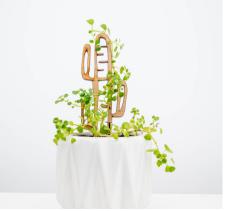

Cactrella - Inspired by Cactus

SKU# SKCACRBR

Anthrulla - Inspired by Anthurium

SKU# **SKANTRBR** 

Palmella - Inspired by Palm

SKU# **SKPALRBR** 

Each piece includes a hangtag and a free BABY Bare leaf for testing ideas