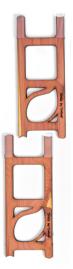

# MODULAR GROWS WITH YOUR PLANT

ZELLA WOODEN EXTENDABLE SUPPORT

Made from unfinished Cedar wood and naturally rot resistant. These supports are unfinished to mimic natural tree bark. Plants love to climb on them! These supports can be extended as the plant grows, with the included extension. They are sold as kits.

# WOODEN EXTENDABLE PLANT SUPPORT

Zella plant support grows with your plants. This trellis is inspired by Zamioculcas zamiifolia (ZZ).

Just attach the included extension when needed. Can be extended up to 5 feet tall!

These trellises are a great low maintenance alternative to moss poles!

# WOODEN EXTENDABLE PLANT SUPPORT

MOQ 2 per design | **\$19.50 USD** Regular size | MSRP: \$45

SIZE - REGULAR KIT :

2 X Base unit (H x W) - 11.5" x 1.5" 2 X Extension unit (H x W) - 8.5" x 1.5" 2 X End cap H x W) - 1" x 1.5" 8 X Clips

SKU# SKZELRCD

MOQ 2 per design | **\$27.50 USD** Grande size | MSRP: \$65

SIZE - GRANDE KIT :

2 X Base unit (H x W) - 23" x 3" 2 X Extension unit (H x W) - 17" x 3" 2 X End cap (H x W) - 1" x 3" 8 X Clips

SKU# SKZELGCD