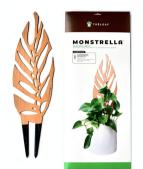

# MONSTRELLA

# WALL MOUNTED

Let your climbers grow and spread over the walls with the help of these plant wall clips. Comes with double sided tape ready to be installed to any surface. Create the green wall of your dreams!

### WALL MOUNTED

MOQ 2 per design | **\$15.00 USD** MSRP: \$35

SET OF 3

COLOUR - LIGHT WOOD Size: 6" x 3" SKU# WLMONRCH

COLOUR - LIGHT WOOD Size: 4" x 2.4" SKU# WLMONPCH