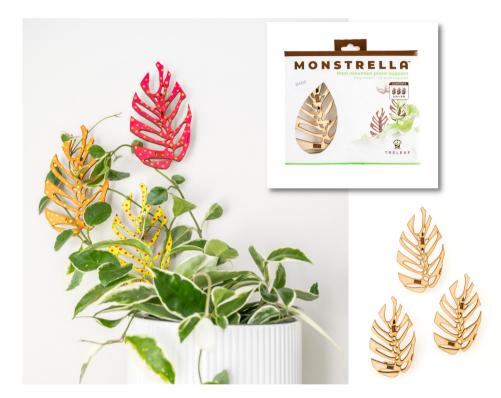

# MONSTRELLA

# WALL MOUNTED

Let your climbers grow and spread over the walls with the help of these plant wall clips. Comes with double sided tape ready to be installed to any surface. Create the green wall of your dreams!

### WALL MOUNTED

MOQ 2 per design | **\$15.00 USD** MSRP: \$35

SET OF 3

COLOUR - LIGHT WOOD Size: 6" x 3" SKU# WLMONRCH

COLOUR - LIGHT WOOD Size: 4" x 2.4" SKU# WLMONPCH