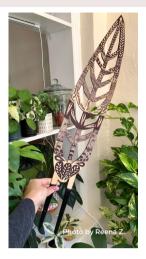

red by Monstera

SKU# SKMONRBR



Peptrella - Inspired by Peperomia

SKU# SKPEPPBR



Cactrella - Inspired by Cactus

SKU# SKCACRBR



Anthrulla - Inspired by Anthurium

SKU# **SKANTRBR** 



Palmella - Inspired by Palm

SKU# **SKPALRBR** 



Each piece includes a hangtag and a free BABY Bare leaf for testing ideas

## BARE STAKED TRELLISES SIZE - GRANDE

MOQ 6 per design | **\$14.50 USD** | Size : Grande ~24" tall above soil MSRP: \$34





Monstrella - Inspired by Monstera SKU# **SKMONGBR** 

Anthrulla - Inspired by Anthurium SKU# **SKANTGBR** 



Each piece includes a hangtag and a free BABY Bare leaf for testing ideas





Palmella - Inspired by Palm SKU# **SKPALGBR** 

Cactrella -Inspired by Cactus SKU# **SKCACGBR** 

# - BARE STAKED TRELLISES -STYLING INSPIRATION FROM CUSTOMERS

















Photo by Marilou O.

# CLASSIC COLLECTION

Made from wood, sealed and coated with water resistant coatings, these are designed to prop up your plants while also becoming an accent piece.

## CLASSIC STAKED TRELLISES STYLED BY CUSTOMERS



# CLASSIC STAKED TRELLISES

### SIZE - MINIATURE

### MOQ 10 per design | **\$3.50 USD** | Size : Regular 5" tall above soil MSRP:\$10



Cactrella - Inspired by Cactus

SKU# SKCACMCH



# CLASSIC STAKED TRELLISES SIZE - REGULAR

### MOQ 2 per design | **\$19.50 USD** | Size : Regular 12" tall above soil MSRP: \$45



Monstrella - Inspired by Monstera SKU# **SKMONRCH** 



Palmella - Inspired by Palm SKU# **SKPALRCH** 



Cactrella - Inspired by Cactus SKU# **SKCACRCH** 











Anthrulla - inspired by Queen Anthurium SKU# **SKANTRCH** 

Tr