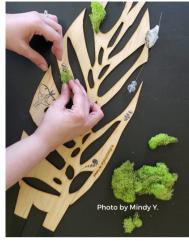

pired by Monstera

SKU# SKMONRBR



Peptrella - Inspired by Peperomia

SKU# SKPEPPBR



Cactrella - Inspired by Cactus

SKU# SKCACRBR



Anthrulla - Inspired by Anthurium

SKU# **SKANTRBR** 



Palmella - Inspired by Palm

SKU# **SKPALRBR** 



Each piece includes a hangtag and a free BABY Bare leaf for testing ideas

## BARE STAKED TRELLISES SIZE - GRANDE

MOQ 6 per design | **\$14.50 USD** | Size : Grande ~24" tall above soil MSRP: \$34





Monstrella - Inspired by Monstera SKU# **SKMONGBR** 

Anthrulla - Inspired by Anthurium SKU# **SKANTGBR** 



Each piece includes a hangtag and a free BABY Bare leaf for testing ideas





Palmella - Inspired by Palm SKU# **SKPALGBR** 

Cactrella -Inspired by Cactus SKU# **SKCACGBR** 

# - BARE STAKED TRELLISES -STYLING INSPIRATION FROM CUSTOMERS

















Photo by Marilou O.

# CLASSIC COLLECTION

Made from wood, sealed and coated with water resistant coatings, these are designed to prop up your plants while also becoming an accent piece.

## CLASSIC STAKED TRELLISES STYLED BY CUSTOMERS



# CLASSIC STAKED TRELLISES

### SIZE - MINIATURE

### MOQ 10 per design | **\$3.50 USD** | Size : Regular 5" tall above soil MSRP:\$10



Cactrella - Inspired by Cactus

SKU# SKCACMCH



# CLASSIC STAKED TRELLISES SIZE - REGULAR

### MOQ 2 per design | **\$19.50 USD** | Size : Regular 12" tall above soil MSRP: \$45



Monstrella - Inspired by Monstera SKU# **SKMONRCH** 



Palmella - Inspired by Palm SKU# **SKPALRCH** 



Cactrella - Inspired by Cactus SKU# **SKCACRCH** 











Anthrulla - inspired by Queen Anthurium SKU# **SKANTRCH**