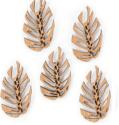

# MONSTRELLA

### WALL MOUNTED

MOQ 2 per design | **\$15.00 USD** MSRP: \$35

SET OF 3

COLOUR - LIGHT WOOD Size: 6" x 3" SKU# WLMONRCH

COLOUR - LIGHT WOOD Size: 4" x 2.4" SKU# WLMONPCH