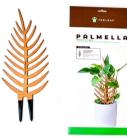

Cactrella - Inspired by Cactus

SKU# SKCACRBR

Anthrulla - Inspired by Anthurium

SKU# **SKANTRBR** 

Palmella - Inspired by Palm

SKU# **SKPALRBR** 

Each piece includes a hangtag and a free BABY Bare leaf for testing ideas

Each piece includes a hangtag and a free BABY Bare leaf for testing ideas

Palmella - Inspired by Palm SKU# **SKPALGBR** 

Cactrella -Inspired by Cactus SKU# **SKCACGBR** 

### MOQ 2 per design | **\$19.50 USD** | Size : Regular 12" tall above soil MSRP: \$45

Monstrella - Inspired by Monstera SKU# **SKMONRCH** 

Palmella - Inspired by Palm SKU# **SKPALRCH** 

Cactrella - Inspired by Cactus SKU# **SKCACRCH** 

#### SKU# SKMONGCH

Palmella - Inspired by Palm

SKU# SKPALGCH

Anthrulla - Inspired by Anthurium

SKU# SKANTGCH

Cactrella - Inspired by Cactus

SKU# SKCACGCH