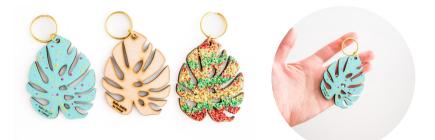

# \_\_\_\_ BARE KEYCHAIN \_\_ CUSTOMISABLE WOODEN ACCESSORY

MOQ 10 per design | \$2.50 USD MSRP \$6

BARE Monstrella Keychain inspired by the Monstera leaf SKU# **BBAREKEY** 

BARE™ keychain is free of any treatment (no stain treatment, no sealing or coatings). Fully customizable by you!