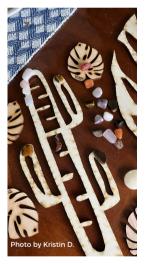

Monstera

SKU# SKMONRBR



Peptrella - Inspired by Peperomia

SKU# SKPEPPBR



Cactrella - Inspired by Cactus

SKU# SKCACRBR



Anthrulla - Inspired by Anthurium

SKU# **SKANTRBR** 



Palmella - Inspired by Palm

SKU# **SKPALRBR** 



Each piece includes a hangtag and a free BABY Bare leaf for testing ideas

## BARE STAKED TRELLISES SIZE - GRANDE

MOQ 6 per design | **\$14.50 USD** | Size : Grande ~24" tall above soil MSRP: \$34





Monstrella - Inspired by Monstera SKU# **SKMONGBR** 

Anthrulla - Inspired by Anthurium SKU# **SKANTGBR** 



Each piece includes a hangtag and a free BABY Bare leaf for testing ideas





Palmella - Inspired by Palm SKU# **SKPALGBR** 

Cactrella -Inspired by Cactus SKU# **SKCACGBR** 

# - BARE STAKED TRELLISES -STYLING INSPIRATION FROM CUSTOMERS

















Photo by Marilou O.

# CLASSIC COLLECTION

Made from wood, sealed and coated with water resistant coatings, these are designed to prop up your plants while also becoming an accent piece.

## CLASSIC STAKED TRELLISES STYLED BY CUSTOMERS



# CLASSIC STAKED TRELLISES

### SIZE - MINIATURE

### MOQ 10 per design | **\$3.50 USD** | Size : Regular 5" tall above soil MSRP:\$10



Cactrella - Inspired by Cactus

SKU# SKCACMCH



# CLASSIC STAKED TRELLISES SIZE - REGULAR

### MOQ 2 per design | **\$19.50 USD** | Size : Regular 12" tall above soil MSRP: \$45



Monstrella - Inspired by Monstera SKU# **SKMONRCH** 



Palmella - Inspired by Palm SKU# **SKPALRCH** 



Cactrella - Inspired by Cactus SKU# **SKCACRCH** 











Anthrulla - inspired by Queen Anthurium SKU# **SKANTRCH** 

Trellove