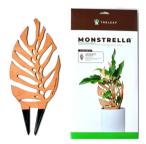

## BARE STAKED TRELLISES SIZE - REGULAR

MOQ 6 per design | **\$9.50 USD** | Size : Regular ~12" tall above soil

Monstrella - Inspired by Monstera

SKU# SKMONRBR

Peptrella - Inspired by Peperomia

SKU# SKPEPPBR

## BARE STAKED TRELLISES SIZE - GRANDE

MOQ 6 per design | **\$14.50 USD** | Size : Grande ~24" tall above soil MSRP: \$34

Monstrella - Inspired by Monstera SKU# **SKMONGBR** 

Anthrulla - Inspired by Anthurium SKU# **SKANTGBR** 