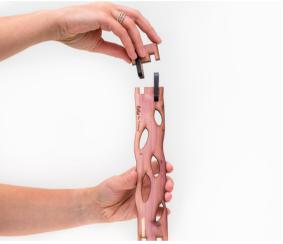

# MODULAR GROWS WITH YOUR PLANT

ZELLA WOODEN EXTENDABLE SUPPORT

Made from unfinished Cedar wood and naturally rot resistant. These supports are unfinished to mimic natural tree bark. Plants love to climb on them! These supports can be extended as the plant grows, with the included extension. They are sold as kits.

# WOODEN EXTENDABLE PLANT SUPPORT

Zella plant support grows with your plants. This trellis is inspired by Zamioculcas zamiifolia (ZZ).

Just attach the included extension when needed. Can be extended up to 5 feet tall!

# WOODEN EXTENDABLE PLANT SUPPORT

MOQ 2 per design | **\$19.50 USD** Regular size | MSRP: \$45

SIZE - REGULAR KIT :

2 X Base unit (H x W) - 11.5" x 1.5" 2 X Extension unit (H x W) - 8.5" x 1.5" 2 X End cap H x W) - 1" x 1.5" 8 X Clips

SKU# SKZELRCD

MOQ 2 per design | **\$27.50 USD** Grande size | MSRP: \$65

SIZE - GRANDE KIT :

2 X Base unit (H x W) - 23" x 3" 2 X Extension unit (H x W) - 17" x 3" 2 X End cap (H x W) - 1" x 3" 8 X Clips