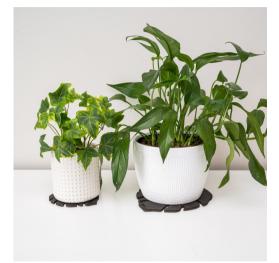

# POT COASTERS

### REVERSABLE STYLISH COASTERS

MOQ 10 per design | 3" - \$3.00 USD ; 4" - \$4.00 MSRP: 3" - \$7, 4" - \$10

Made from pineapple leather and cork

CELEBRATION STAKES ADD A STAKE TO YOUR PLANT GIFT

> MOQ 10 per design | \$3.50 USD MSRP: \$10