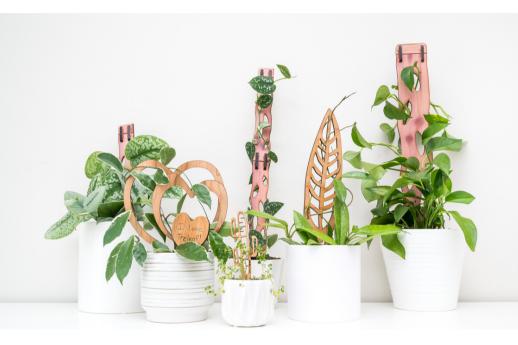

# BARE MAKE IT YOURS

These support systems are made from unfinished wood and ready to be customized, personalized and finished.

If you love DIY and want a custom unique piece for your home, look no further!

Get inspired to create and make these your own.

# STYLED USING BARE

Pictures only for reference\*

BARE<sup>™</sup> trellis is free of any treatment (no stain treatment, no sealing or coatings).

The idea is to make it your own!

Made from 1/4" white unfinished maple wood. The stakes are coated to make them last around soil and moisture.