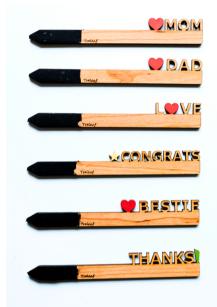

### REVERSABLE STYLISH COASTERS

MOQ 10 per design | 3" - \$3.00 USD ; 4" - \$4.00 MSRP: 3" - \$7, 4" - \$10

Made from pineapple leather and cork

CELEBRATION STAKES ADD A STAKE TO YOUR PLANT GIFT

> MOQ 10 per design | \$3.50 USD MSRP: \$10

Elevate your plant gifting experience with our unique celebration stakes. Perfect for birthdays, anniversaries, and special occasions

Customize it with a message. A great alternative to greeting cards

MOM Stake SKU# PMOMSKCH

DAD Stake SKU# PDADSKCH

LOVE Stake SKU# PVALSKCH

Congratulations Stake SKU# PCONGSKCH

Friendship Day Stake SKU# PFRDSKCH

Thank You Stake SKU# PTHNXSKCH