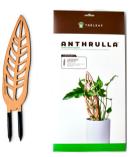

Cactrella - Inspired by Cactus

SKU# SKCACRBR

Anthrulla - Inspired by Anthurium

SKU# **SKANTRBR** 

Palmella - Inspired by Palm

SKU# **SKPALRBR** 

Each piece includes a hangtag and a free BABY Bare leaf for testing ideas

## BARE STAKED TRELLISES SIZE - GRANDE

MOQ 6 per design | **\$14.50 USD** | Size : Grande ~24" tall above soil MSRP: \$34

Monstrella - Inspired by Monstera SKU# **SKMONGBR** 

Anthrulla - Inspired by Anthurium SKU# **SKANTGBR** 

Anthrulla - inspired by Queen Anthurium SKU# **SKANTRCH** 

Trellove - Inspired by Peperomia SKU# **SKPEPPCH** 

Peptrella - Inspired by Hoya SKU# **SKTRERCH** 

#### SKU# SKMONGCH

Palmella - Inspired by Palm

SKU# SKPALGCH

Anthrulla - Inspired by Anthurium

SKU# SKANTGCH

Cactrella - Inspired by Cactus

SKU# SKCACGCH