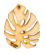

# MONSTRELLA

### WALL MOUNTED

MOQ 2 per design | **\$15.00 USD** MSRP: \$35

SET OF 3

COLOUR - LIGHT WOOD Size: 6" x 3" SKU# WLMONRCH

COLOUR - LIGHT WOOD Size: 4" x 2.4" SKU# WLMONPCH