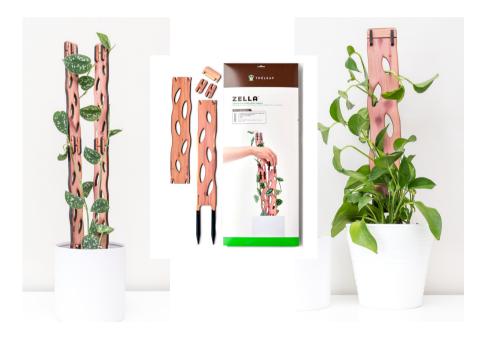

# MODULAR GROWS WITH YOUR PLANT

ZELLA WOODEN EXTENDABLE SUPPORT

Made from unfinished Cedar wood and naturally rot resistant. These supports are unfinished to mimic natural tree bark. Plants love to climb on them! These supports can be extended as the plant grows, with the included extension. They are sold as kits.

# WOODEN EXTENDABLE PLANT SUPPORT

Zella plant support grows with your plants. This trellis is inspired by Zamioculcas zamiifolia (ZZ).

Just attach the included extension when needed. Can be extended up to 5 feet tall!

These trellises are a great low maintenance alternative to moss poles!

# WOODEN EXTENDABLE PLANT SUPPORT

MOQ 2 per design | **\$19.50 USD** Regular size | MSRP: \$45

SIZE - REGULAR KIT :

2 X Base unit (H x W) - 11.5" x 1.5" 2 X Extension unit (H x W) - 8.5" x 1.5" 2 X End cap H x W) - 1" x 1.5" 8 X Clips

SKU# SKZELRCD

MOQ 2 per design | **\$27.50 USD** Grande size | MSRP: \$65

SIZE - GRANDE KIT :

2 X Base unit (H x W) - 23" x 3" 2 X Extension unit (H x W) - 17" x 3" 2 X End cap (H x W) - 1" x 3" 8 X Clips