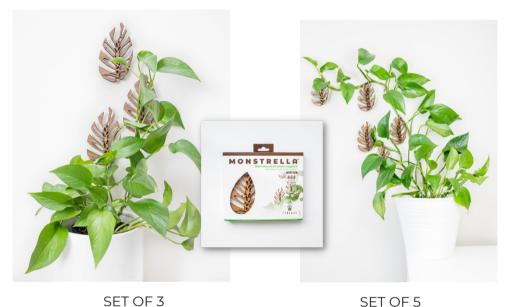

### WALL MOUNTED

MOQ 2 per design | **\$15.00 USD** MSRP: \$35

SET OF 3

COLOUR - LIGHT WOOD Size: 6" x 3" SKU# WLMONRCH

COLOUR - LIGHT WOOD Size: 4" x 2.4" SKU# WLMONPCH

# BARE MONSTRELLA

WALL MOUNTED - SET OF 3

### MOQ 2 per design | **\$15.00 USD** MSRP: **\$35**

These support systems are made from unfinished wood and ready to be customized, personalized and finished - or used as they are!

SKU# WLMONPBR