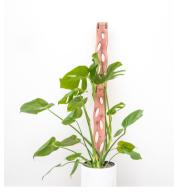

# MODULAR GROWS WITH YOUR PLANT

ZELLA WOODEN EXTENDABLE SUPPORT

Made from unfinished Cedar wood and naturally rot resistant. These supports are unfinished to mimic natural tree bark. Plants love to climb on them! These supports can be extended as the plant grows, with the included extension. They are sold as kits.

# WOODEN EXTENDABLE PLANT SUPPORT

Zella plant support grows with your plants. This trellis is inspired by Zamioculcas zamiifolia (ZZ).

Just attach the included extension when needed. Can be extended up to 5 feet tall!

These trellises are a great low maintenance alternative to moss poles!