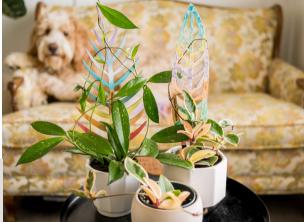

# BARE MAKE IT YOURS

These support systems are made from unfinished wood and ready to be customized, personalized and finished.

If you love DIY and want a custom unique piece for your home, look no further!

Get inspired to create and make these your own.

# STYLED USING BARE

Pictures only for reference\*

BARE<sup>™</sup> trellis is free of any treatment (no stain treatment, no sealing or coatings).

The idea is to make it your own!

Made from 1/4" white unfinished maple wood. The stakes are coated to make them last around soil and moisture.