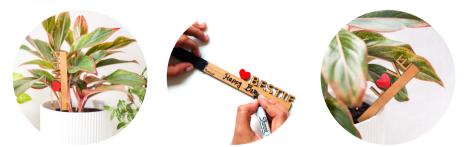

### REVERSABLE STYLISH COASTERS

MOQ 10 per design | 3" - \$3.00 USD ; 4" - \$4.00 MSRP: 3" - \$7, 4" - \$10

Made from pineapple leather and cork

CELEBRATION STAKES ADD A STAKE TO YOUR PLANT GIFT

> MOQ 10 per design | \$3.50 USD MSRP: \$10

Elevate your plant gifting experience with our unique celebration stakes. Perfect for birthdays, anniversaries, and special occasions

Customize it with a message. A great alternative to greeting cards

MOM Stake SKU# PMOMSKCH