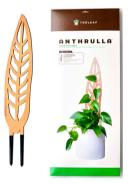

Cactrella - Inspired by Cactus

SKU# SKCACRBR

Anthrulla - Inspired by Anthurium

SKU# **SKANTRBR** 

Palmella - Inspired by Palm

SKU# **SKPALRBR** 

Each piece includes a hangtag and a free BABY Bare leaf for testing ideas

## BARE STAKED TRELLISES SIZE - GRANDE

MOQ 6 per design | **\$14.50 USD** | Size : Grande ~24" tall above soil MSRP: \$34

Monstrella - Inspired by Monstera SKU# **SKMONGBR** 

Anthrulla - Inspired by Anthurium SKU# **SKANTGBR** 