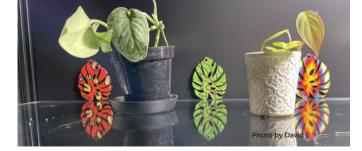

onstera

SKU# SKMONRBR



Peptrella - Inspired by Peperomia

SKU# SKPEPPBR



Cactrella - Inspired by Cactus

SKU# SKCACRBR



Anthrulla - Inspired by Anthurium

SKU# **SKANTRBR** 



Palmella - Inspired by Palm

SKU# **SKPALRBR** 



Each piece includes a hangtag and a free BABY Bare leaf for testing ideas

## BARE STAKED TRELLISES SIZE - GRANDE

MOQ 6 per design | **\$14.50 USD** | Size : Grande ~24" tall above soil MSRP: \$34





Monstrella - Inspired by Monstera SKU# **SKMONGBR** 

Anthrulla - Inspired by Anthurium SKU# **SKANTGBR** 



Each piece includes a hangtag and a free BABY Bare leaf for testing ideas





Palmella - Inspired by Palm SKU# **SKPALGBR** 

Cactrella -Inspired by Cactus SKU# **SKCACGBR** 

# - BARE STAKED TRELLISES -STYLING INSPIRATION FROM CUSTOMERS

















Photo by Marilou O.

# CLASSIC COLLECTION

Made from wood, sealed and coated with water resistant coatings, these are designed to prop up your plants while also becoming an accent piece.

## CLASSIC STAKED TRELLISES STYLED BY CUSTOMERS



# CLASSIC STAKED TRELLISES

### SIZE - MINIATURE

### MOQ 10 per design | **\$3.50 USD** | Size : Regular 5" tall above soil MSRP:\$10



Cactrella - Inspired by Cactus

SKU# SKCACMCH



# CLASSIC STAKED TRELLISES SIZE - REGULAR

### MOQ 2 per design | **\$19.50 USD** | Size : Regular 12" tall above soil MSRP: \$45



Monstrella - Inspired by Monstera SKU# **SKMONRCH** 



Palmella - Inspired by Palm SKU# **SKPALRCH** 



Cactrella - Inspired by Cactus SKU# **SKCACRCH** 











Anthrulla - inspired by Queen Anthurium SKU# **SKANTRCH** 

Trellove -