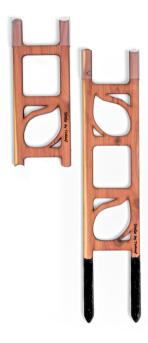

# LADDER PLANT SUPPORT

MOQ 2 per design | **\$15.00 USD** MSRP: \$35

BASE KIT :

1 X Base unit (H x W) - 11.5" x 3" 1 X Extension unit (H x W) - 8" x 3" MOQ 2 per design | **\$10 USD** MSRP: \$25

EXTENSION KIT :

2 X Extension unit (H x W) - 8" x 3"

SKU# SKSTERCD

SKU# SKSTEXCD