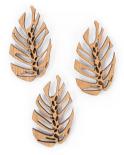

# BARE MONSTRELLA

WALL MOUNTED - SET OF 3

### MOQ 2 per design | **\$15.00 USD** MSRP: **\$35**

These support systems are made from unfinished wood and ready to be customized, personalized and finished - or used as they are!

SKU# WLMONPBR