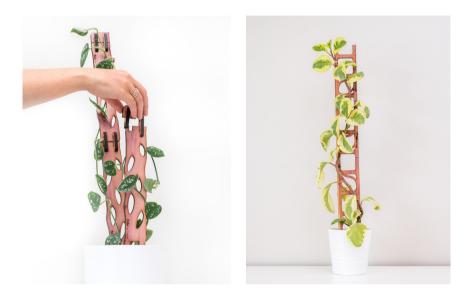

# MODULAR GROWS WITH YOUR PLANT

ZELLA WOODEN EXTENDABLE SUPPORT

Made from unfinished Cedar wood and naturally rot resistant. These supports are unfinished to mimic natural tree bark. Plants love to climb on them! These supports can be extended as the plant grows, with the included extension. They are sold as kits.

# WOODEN EXTENDABLE PLANT SUPPORT

Zella plant support grows with your plants. This trellis is inspired by Zamioculcas zamiifolia (ZZ).

Just attach the included extension when needed. Can be extended up to 5 feet tall!

These trellises are a great low maintenance alternative to moss poles!

# WOODEN EXTENDABLE PLANT SUPPORT

MOQ 2 per design | **\$19.50 USD** Regular size | MSRP: \$45

SIZE - REGULAR KIT :

2 X Base unit (H x W) - 11.5" x 1.5" 2 X Extension unit (H x W) - 8.5" x 1.5" 2 X End cap H x W) - 1" x 1.5" 8 X Clips