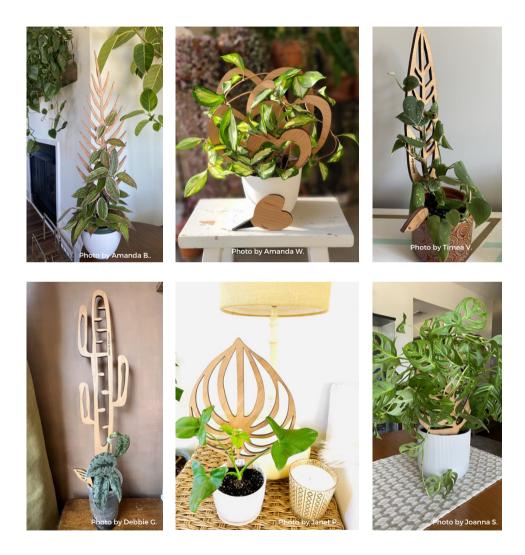

# BARE MAKE IT YOURS

These support systems are made from unfinished wood and ready to be customized, personalized and finished.

If you love DIY and want a custom unique piece for your home, look no further!

Get inspired to create and make these your own.

# STYLED USING BARE

Pictures only for reference\*

BARE<sup>™</sup> trellis is free of any treatment (no stain treatment, no sealing or coatings).

The idea is to make it your own!

Made from 1/4" white unfinished maple wood. The stakes are coated to make them last around soil and moisture.