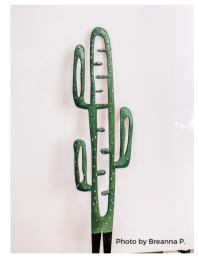

# - BARE STAKED TRELLISES -STYLING INSPIRATION FROM CUSTOMERS

Photo by Marilou O.