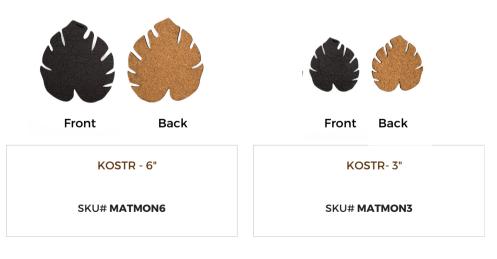

# POT COASTERS

### REVERSABLE STYLISH COASTERS

MOQ 10 per design | 3" - \$3.00 USD ; 4" - \$4.00 MSRP: 3" - \$7, 4" - \$10

Made from pineapple leather and cork

CELEBRATION STAKES ADD A STAKE TO YOUR PLANT GIFT

> MOQ 10 per design | \$3.50 USD MSRP: \$10