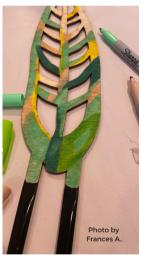

# BARE MAKE IT YOURS

These support systems are made from unfinished wood and ready to be customized, personalized and finished.

If you love DIY and want a custom unique piece for your home, look no further!

Get inspired to create and make these your own.

# STYLED USING BARE

Pictures only for reference\*

BARE<sup>™</sup> trellis is free of any treatment (no stain treatment, no sealing or coatings).

The idea is to make it your own!

Made from 1/4" white unfinished maple wood. The stakes are coated to make them last around soil and moisture.