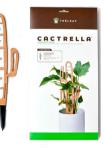

Cactrella - Inspired by Cactus

SKU# SKCACRBR

Anthrulla - Inspired by Anthurium

SKU# **SKANTRBR** 

Palmella - Inspired by Palm

SKU# **SKPALRBR** 

Each piece includes a hangtag and a free BABY Bare leaf for testing ideas

Each piece includes a hangtag and a free BABY Bare leaf for testing ideas

Palmella - Inspired by Palm SKU# **SKPALGBR** 

Cactrella -Inspired by Cactus SKU# **SKCACGBR** 

### MOQ 10 per design | **\$3.50 USD** | Size : Regular 5" tall above soil MSRP:\$10

Cactrella - Inspired by Cactus

SKU# SKCACMCH

### MOQ 2 per design | **\$19.50 USD** | Size : Regular 12" tall above soil MSRP: \$45

Monstrella - Inspired by Monstera SKU# **SKMONRCH** 

Palmella - Inspired by Palm SKU# **SKPALRCH** 

Cactrella - Inspired by Cactus SKU# **SKCACRCH** 

Anthrulla - inspired by Queen Anthurium SKU# **SKANTRCH** 

Trellove - Inspired by Peperomia SKU# **SKPEPPCH** 

Peptrella - Inspired by Hoya SKU# **SKTRERCH** 

#### SKU# SKMONGCH

Palmella - Inspired by Palm

SKU# SKPALGCH

Anthrulla - Inspired by Anthurium

SKU# SKANTGCH

Cactrella - Inspired by Cactus

SKU# SKCACGCH