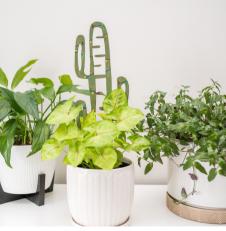

# CLASSIC COLLECTION

Made from wood, sealed and coated with water resistant coatings, these are designed to prop up your plants while also becoming an accent piece.

## CLASSIC STAKED TRELLISES STYLED BY CUSTOMERS