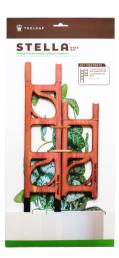

### STAKED TRELLISES

| BARE™ - Make It Yours          | 1  |
|--------------------------------|----|
| Classic Staked Collection      | 6  |
| Zella Extendable Plant Support | 13 |
| Stella Ladder Plant Support    | 15 |