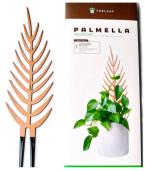

## BARE STAKED TRELLISES SIZE - REGULAR

MOQ 6 per design | **\$9.50 USD** | Size : Regular ~12" tall above soil

Monstrella - Inspired by Monstera

SKU# SKMONRBR

Peptrella - Inspired by Peperomia

SKU# SKPEPPBR

Cactrella - Inspired by Cactus

SKU# SKCACRBR

Anthrulla - Inspired by Anthurium

SKU# **SKANTRBR** 

Palmella - Inspired by Palm

SKU# **SKPALRBR** 

Each piece includes a hangtag and a free BABY Bare leaf for testing ideas