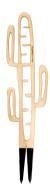

Cactrella - Inspired by Cactus

SKU# SKCACRBR

Anthrulla - Inspired by Anthurium

SKU# **SKANTRBR** 

Palmella - Inspired by Palm

SKU# **SKPALRBR** 

Each piece includes a hangtag and a free BABY Bare leaf for testing ideas

### MOQ 10 per design | **\$3.50 USD** | Size : Regular 5" tall above soil MSRP:\$10

Cactrella - Inspired by Cactus

SKU# SKCACMCH