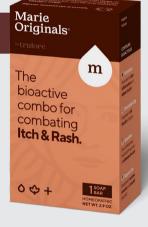

### Itch & Rash Soap

This medicinal soap quickly soothes skin irritation, reduces inflammation, and contains potent antihistamines to stop itching by eliminating toxins.