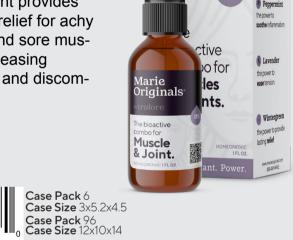

## **Muscle & Joint**

This invigorating treatment provides instant relief for achy joints and sore muscles by easing tension and discomfort.

Marie Originals

CONTAINS BIOACTIVES

Case Pack 6 Case Size 3x5.2x4.5 Case Pack 96 3 Case Size 12x10x14