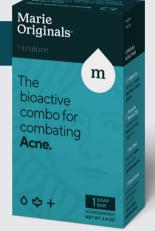

#### Acne Soap

This gentle soap has natural salicylic acid and bentonite clay to balance oil, unclog pores, and rejuvenate skin.