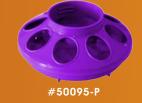

## Polv Feeder Base

This new feeder base is made in Canada from high impact poly propelene and fits 1 quart mason jars. Available in four different colours.