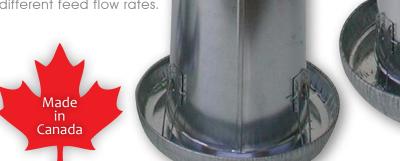

#### Poultry Feeder

The galvanized hanging poultry feeders use 3 adjustable metal clips to hold the pan to the tube, and to allow for 5 different feed flow rates.

#25HF- 25 lb capacity

**#50HF-** 50 lb capacity