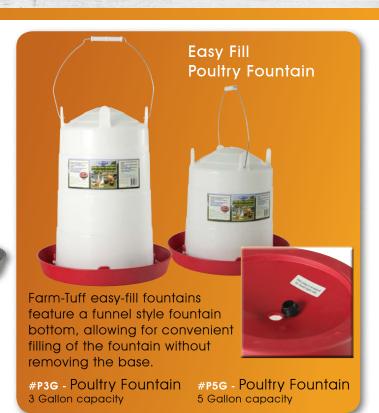

#### Top-Fill Poultry Fountains

These plastic poultry and game bird waterers are rust proof, dent proof and easy to fill. Sturdy construction and a rugged handle ensures long-lasting performance. The polyethylene water jug snaps easily into the base and a vacuum-sealed cap controls the automatic water flow.

**#P3G04 -** 3 Gal. / 2.4 Imp Gal. / 11.36 L **#P5G04** - 5 Gal. / 4 Imp Gal. / 18.93 L **#P7G04 -** 7 Gal. / 5.6 Imp Gal. / 26½ L