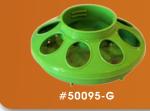

## Polv Feeder Base

This new feeder base is made in Canada from high impact poly propelene and fits 1 quart mason jars. Available in four different colours.