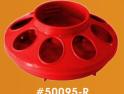

## Polv Feeder Base

This new feeder base is made in Canada from high impact poly propelene and fits 1 quart mason jars. Available in four different colours.