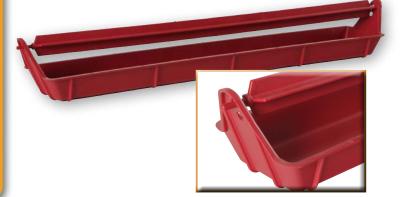

#### Slide-Top Poultry Feeders

Slide-top poultry fountains are the perfect way to feed a flock of growing chicks. The top removes for easy refilling.

#12ST - 12" length #24ST - 24" length