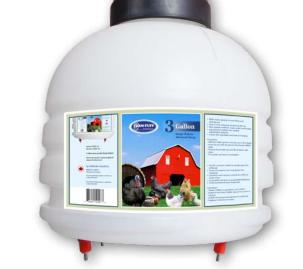

#### Top-Fill Poultry Fountains

These plastic poultry and game bird waterers are rust proof, dent proof and easy to fill. Sturdy construction and a rugged handle ensures long-lasting performance. The polyethylene water jug snaps easily into the base and a vacuum-sealed cap controls the automatic water flow.

**#P3G04 -** 3 Gal. / 2.4 Imp Gal. / 11.36 L **#P5G04** - 5 Gal. / 4 Imp Gal. / 18.93 L **#P7G04 -** 7 Gal. / 5.6 Imp Gal. / 26½ L