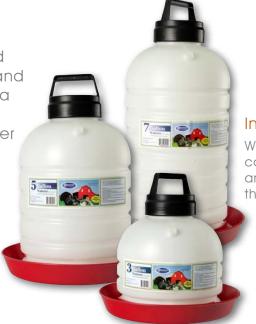

#### 3 Gallon Game and Bird Range Waterer

Our durable plastic game and bird range waterers are rust proof, dent proof and easy to fill. Sturdy construction and a rugged handle ensures long-lasting performance. The polyethylene water jug snaps easily into the base and a vacuum-sealed cap controls the automatic water flow.

#RW-3G - 3 Gallon