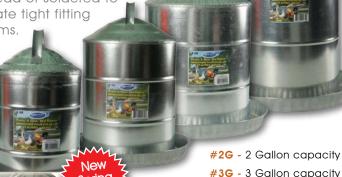

## **Poultry Fountains**

#5G - 5 Gallon capacity **#8G** - 8 Gallon capacity

# **Poultry Accessories**

Our galvanized, double-wall poultry fountains' unique design uses vacuum to maintain constant water level. The cone-shaped top prevents roosting. Joints are rolled, instead of soldered to create tight fitting