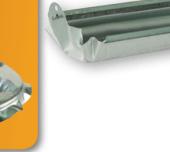

Reel-top poultry fountains are the perfect solution for keeping poultry from sitting in or on top of feed. The 3/8" lip prevents waste and, as a result, keeps feed clean.

#12F - 12" length, galvanized
#24F - 24" length, galvanized

#36F - 36" length, galvanized #48F - 48" length, galvanized

**#P24F** - 24" length, poly