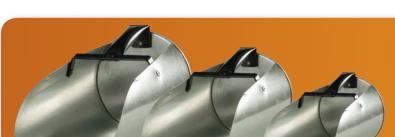

Reel-top poultry fountains are the perfect solution for keeping poultry from sitting in or on top of feed. The 3/8" lip prevents waste and, as a result, keeps feed clean.

#12F - 12" length, galvanized
#24F - 24" length, galvanized

#36F - 36" length, galvanized #48F - 48" length, galvanized

**#P24F** - 24" length, poly