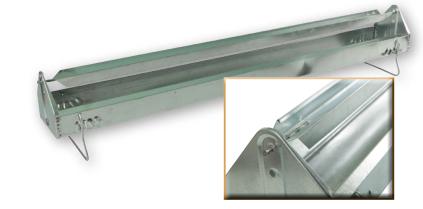

Reel-top poultry fountains are the perfect solution for keeping poultry from sitting in or on top of feed. The 3/8" lip prevents waste and, as a result, keeps feed clean.

#12F - 12" length, galvanized
#24F - 24" length, galvanized

#36F - 36" length, galvanized #48F - 48" length, galvanized

**#P24F** - 24" length, poly