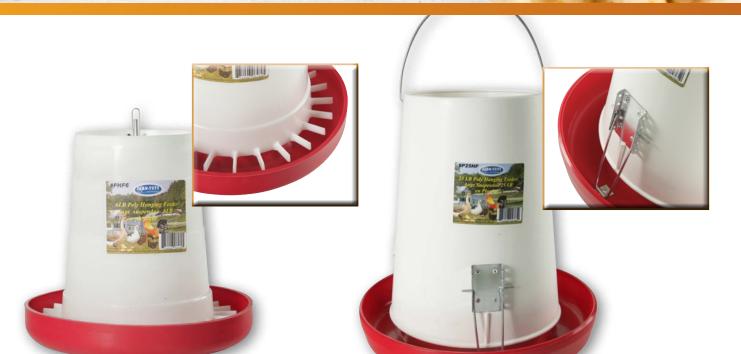

#### Plastic Poultry Feeder

Our plastic hanging poultry feeders use 3 adjustable metal clips to hold the pan to the tube, and to allow for 5 different feed flow rates. Pan is plastic; handle and clips are metal.

#PHF6 - 6 lb capacity

#PHF17 - 17 lb capacity
#P25HF - 25 lb capacity