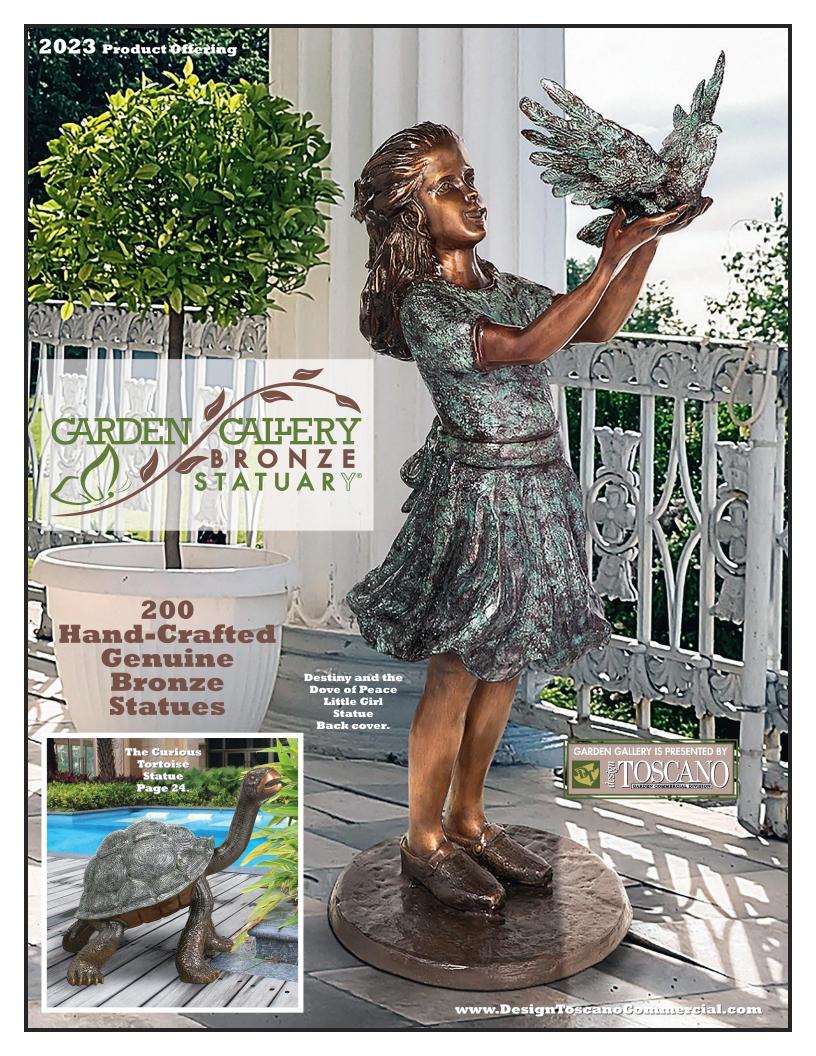

Destiny and the Dove of Peace Little Girl Statue

AS-24915 14″Wx29½″Dx38″H. 49 lbs.

Leaping Hare, Jumping Rabbit Statue

AS-27234 15″Wx30½″Dx25½″H. 29 lbs.

Book-Loving Betty Reading Girl Statue KW-97131 19"Wx21"Dx38"H. 70 lbs.