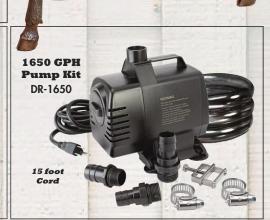

#### SPOUTS Pump Kit Collection SPOUTS WATER

Pump kits include submersible, energy-efficient, magnetic drive pumps with grounded power cords, 4 ft. of vinyl tubing, connection clamps, and flow adjusters.