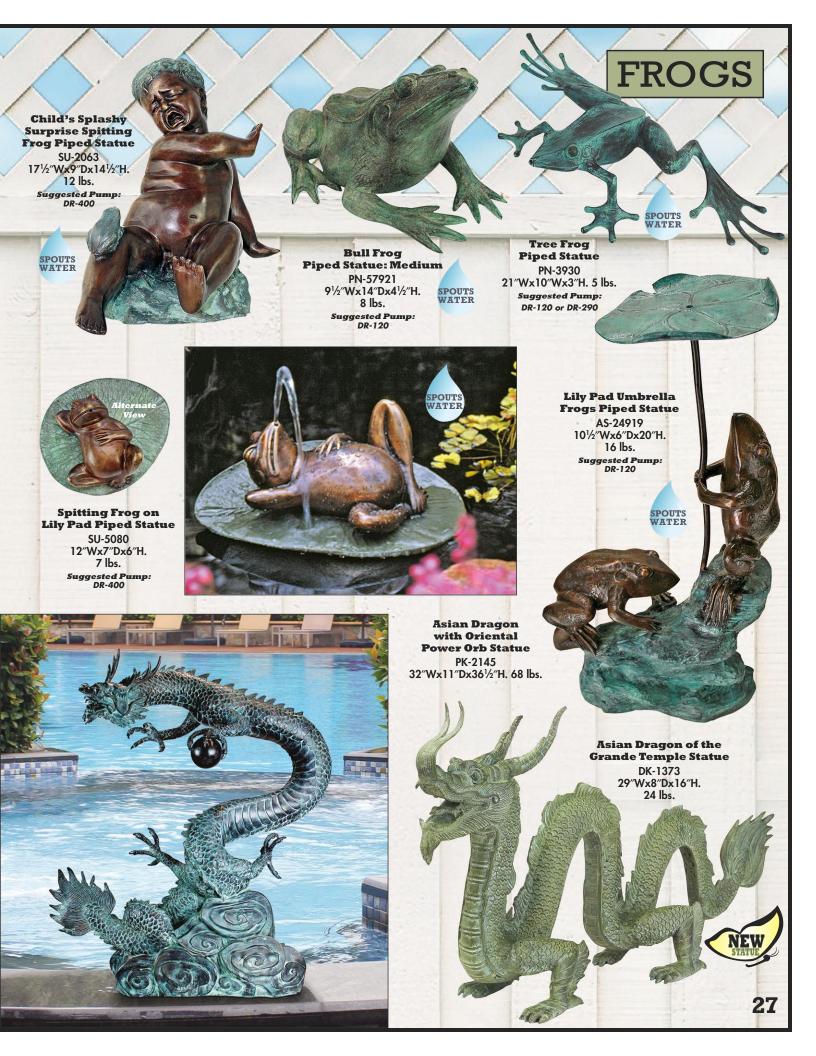

## DEER & PUMPS

**Standing Buck Deer Statue** PB-1096 62"Wx18"Dx67"H. 121 lbs.

**Leaping Deer** Statue AS-25398 60″Wx18½″Dx50″H. 136 lbs.

#### SPOUTS Pump Kit Collection SPOUTS WATER

Pump kits include submersible, energy-efficient, magnetic drive pumps with grounded power cords, 4 ft. of vinyl tubing, connection clamps, and flow adjusters.

SPOUTS WATER

**Asian Dancing Betta Fish Spitting Pond** Statues: Set of Two

DD-2044 Each approx. 12"Wx4"Dx9"H. 5 lbs.

Suggested Pump: DR-120 (Each)

**Twin Dolphins Piped Statue** 

PK-739 22½″Wx47″Dx61″H. 165 lbs.

Suggested Pump: DR-725

Horizontal

Betta Fish

SPOUTS

**Questions? Call Us!** 1.847.952.0100

ext. 232

SU-1868 131/2"Wx51/2"Dx5"H. 8 lbs. Suggested Pump:

SPOUTS WATER

**Snail Piped Statue:** Medium

SU-2866 7"Wx21/2"Dx3"H. 2 lbs.

> Suggested Pump: DR-120

**Snail Statue:** Small (Not Piped)

SPOUTS WATER

SU-1865 5"Wx2"Dx2"H.

1 lb.

Snail Statue Collection: **Set of Three** SU-90025

# **BIRDS** Alternate Flying Heron Pair in Reeds Statue DD-2164 311/2"Wx451/2"Dx421/2"H. 73 lbs.