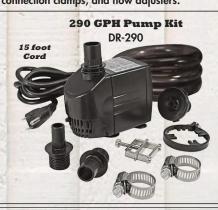

#### SPOUTS Pump Kit Collection SPOUTS WATER

Pump kits include submersible, energy-efficient, magnetic drive pumps with grounded power cords, 4 ft. of vinyl tubing, connection clamps, and flow adjusters.