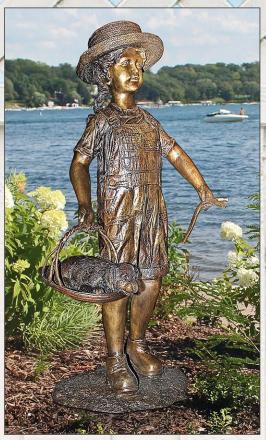

Be sure to see our **New Products** throughout this catalog!

**Book-Loving Betty** Reading Girl Statue KW-97131 19"Wx21"Dx38"H. 70 lbs.

Welcome to Garden Gallery Bronze Statuary a unique garden art collection of imported, handcrafted bronze

Destiny and the Dove of Peace Little Girl Statue

AS-24915 14″Wx29½″Dx38″H. 49 lbs.

Leaping Hare, Jumping Rabbit Statue

AS-27234 15″Wx30½″Dx25½″H. 29 lbs.

Book-Loving Betty Reading Girl Statue KW-97131 19"Wx21"Dx38"H. 70 lbs.