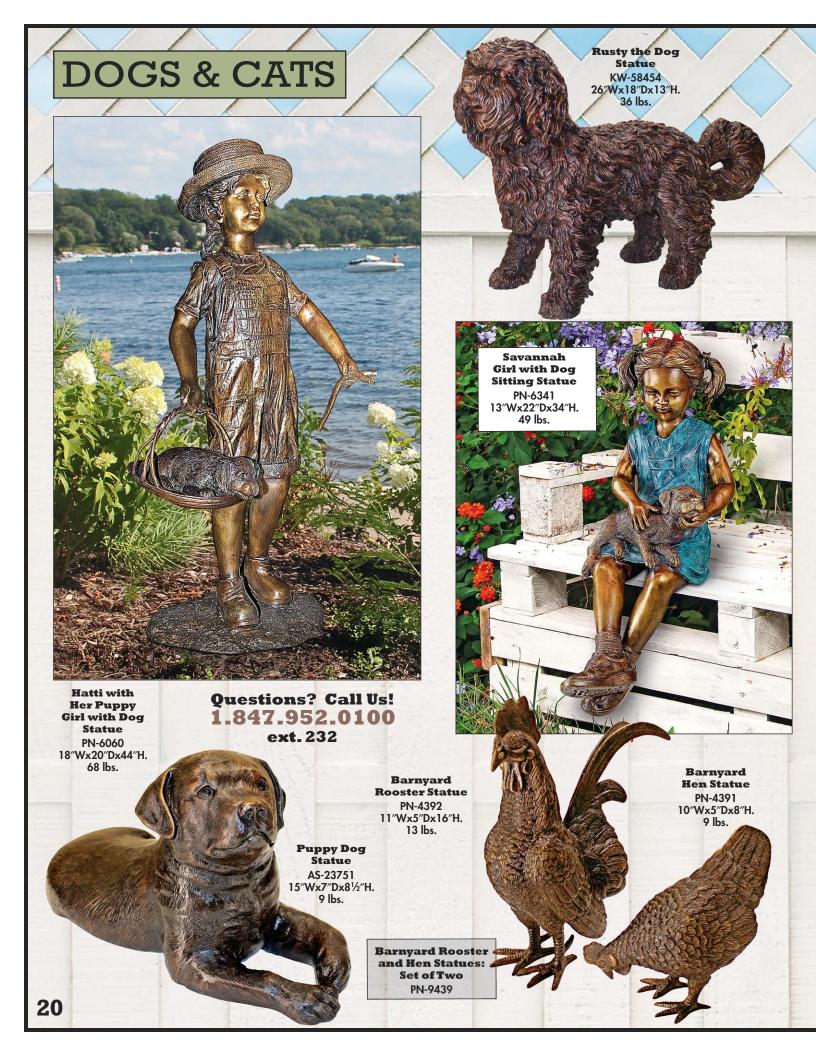

Hatti with Her Puppy Girl with Dog Statue PN-6060 18"Wx20"Dx44"H. 68 lbs.

**Bookworm Girl Garden Reader** Statue MP-95727 6"Wx17"Dx8"H. 13 lbs.

Story Book Girl Statue MP-97627

DK-262