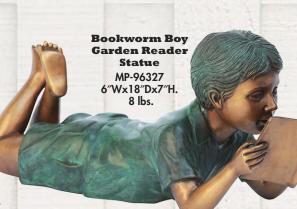

Hatti with Her Puppy Girl with Dog Statue PN-6060 18"Wx20"Dx44"H. 68 lbs.

**Bookworm Girl Garden Reader** Statue MP-95727 6"Wx17"Dx8"H. 13 lbs.

Story Book Girl Statue MP-97627

DK-262