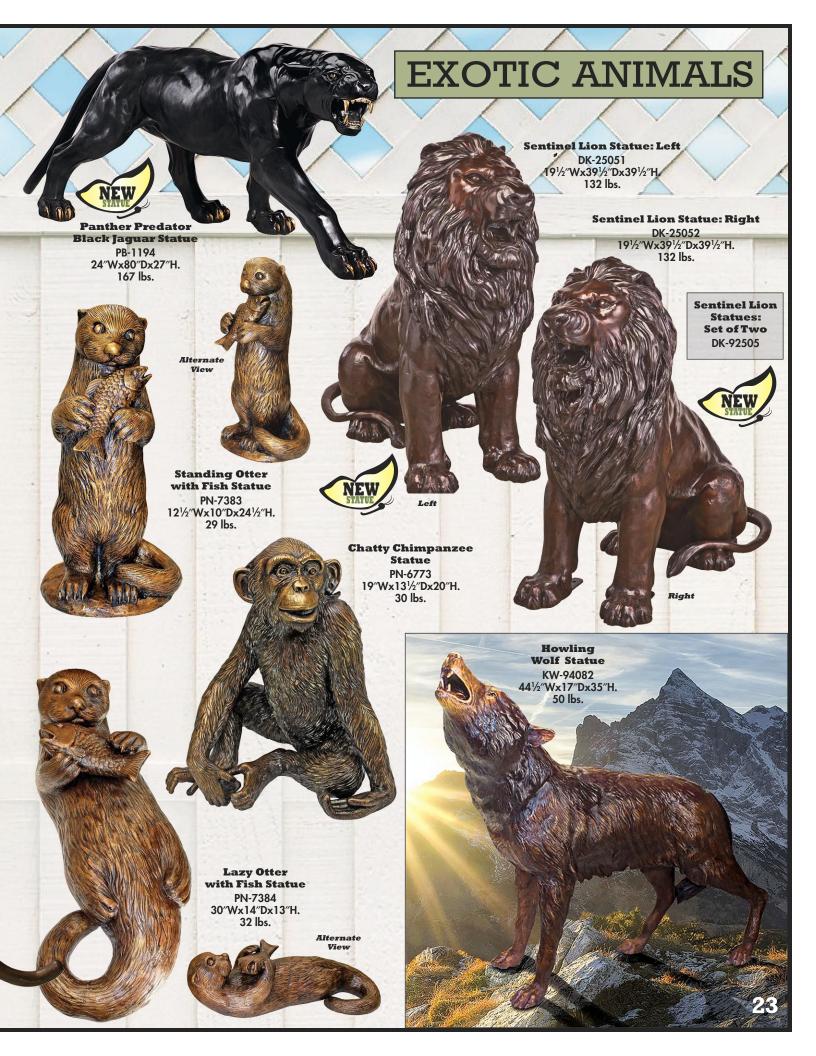

ed hot molten bronze is poured into the mold.



The cooled mold is cracked open and cleaned of mold vents and supports.



The bronze statue is polished and prepared for final color patina finishing.







Hatti with Her Puppy Girl with Dog Statue PN-6060 18"Wx20"Dx44"H. 68 lbs.



**Bookworm Girl Garden Reader** Statue MP-95727 6"Wx17"Dx8"H. 13 lbs.





Story Book Girl Statue MP-97627



DK-262



































## DEER & PUMPS

**Standing Buck Deer Statue** PB-1096 62"Wx18"Dx67"H. 121 lbs.

**Leaping Deer** Statue AS-25398 60″Wx18½″Dx50″H. 136 lbs.

#### SPOUTS Pump Kit Collection SPOUTS WATER

Pump kits include submersible, energy-efficient, magnetic drive pumps with grounded power cords, 4 ft. of vinyl tubing, connection clamps, and flow adjusters.



























#### AQUATIC

Mermaid of the Isle of Capri Piped Statue: Medium

SU-4015 21"Wx13"Dx211/2"H. 24 lbs.

Suggested Pump: DR-290



Mermaid of the Isle of Capri Piped Statue: Large

SU-4030 31"Wx22"Dx32"H. 70 lbs. Suggested Pump: DR-400

SPOUTS WATER

**Asian Dancing Betta Fish Spitting Pond** Statues: Set of Two

DD-2044 Each approx. 12"Wx4"Dx9"H. 5 lbs.

Suggested Pump: DR-120 (Each)



**Twin Dolphins Piped Statue** 

PK-739 22½″Wx47″Dx61″H. 165 lbs.

Suggested Pump: DR-725



Horizontal

Betta Fish

SPOUTS

**Questions? Call Us!** 1.847.952.0100

ext. 232



SU-1868 131/2"Wx51/2"Dx5"H. 8 lbs. Suggested Pump:

SPOUTS WATER

**Snail Piped Statue:** Medium

SU-2866 7"Wx21/2"Dx3"H. 2 lbs.

> Suggested Pump: DR-120

**Snail Statue:** Small (Not Piped)

SPOUTS WATER

SU-1865 5"Wx2"Dx2"H