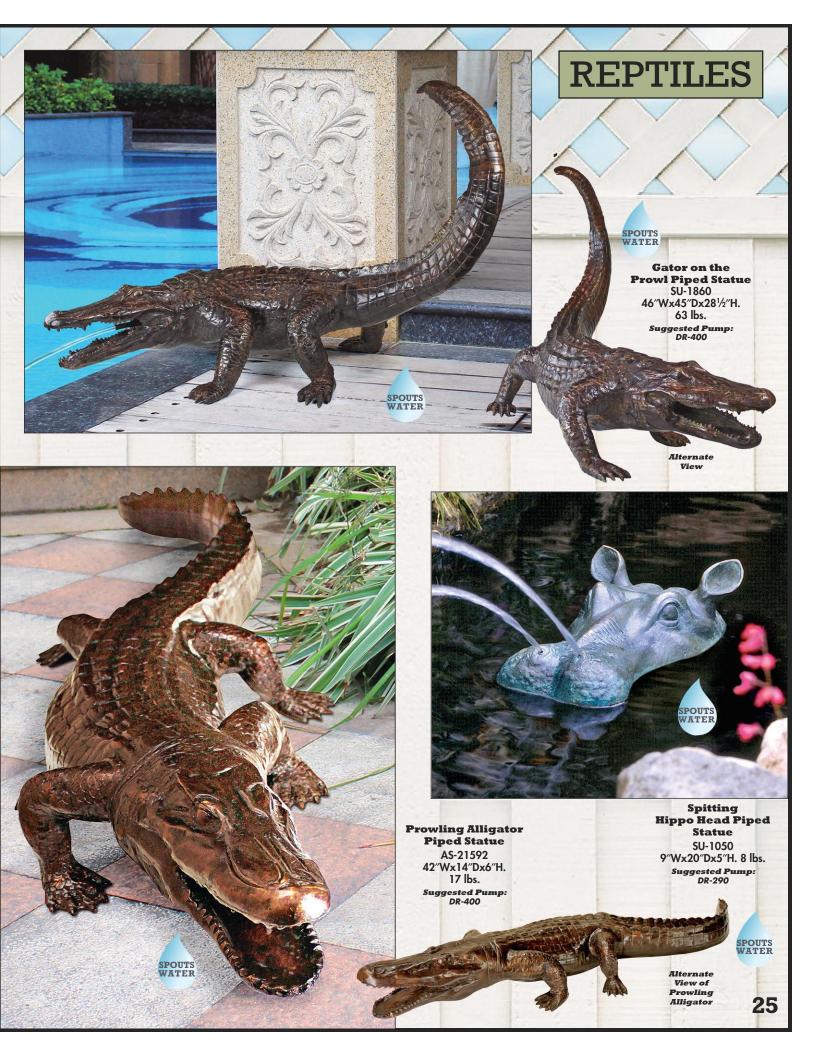

ot molten bronze is poured into the mold.



The cooled mold is cracked open and cleaned of mold vents and supports.



The bronze statue is polished and prepared for final color patina finishing.







Hatti with Her Puppy Girl with Dog Statue PN-6060 18"Wx20"Dx44"H. 68 lbs.



**Bookworm Girl Garden Reader** Statue MP-95727 6"Wx17"Dx8"H. 13 lbs.





Story Book Girl Statue MP-97627



DK-262



































## DEER & PUMPS

**Standing Buck Deer Statue** PB-1096 62"Wx18"Dx67"H. 121 lbs.

**Leaping Deer** Statue AS-25398 60″Wx18½″Dx50″H. 136 lbs.

#### SPOUTS Pump Kit Collection SPOUTS WATER

Pump kits include submersible, energy-efficient, magnetic drive pumps with grounded power cords, 4 ft. of vinyl tubing, connection clamps, and flow adjusters.



























#### AQUATIC

Mermaid of the Isle of Capri Piped Statue: Medium

SU-4015 21"Wx13"Dx211/2"H. 24 lbs.

Suggested Pump: DR-290



Mermaid of the Isle of Capri Piped Statue: Large

SU-4030 31"Wx22"Dx32"H. 70 lbs. Suggested Pump: DR-400

SPOUTS WATER

**Asian Dancing Betta Fish Spitting Pond** Statues: Set of Two

DD-2044 Each approx. 12"Wx4"Dx9"H. 5 lbs.

Suggested Pump: DR-120 (Each)



**Twin Dolphins Piped Statue** 

PK-739 22½″Wx47″Dx61″H. 165 lbs.

Suggested Pump: DR-725



Horizontal

Betta Fish

SPOUTS

**Questions? Call Us!** 1.847.952.0100

ext. 232



SU-1868 131/2"Wx51/2"Dx5"H. 8 lbs. Suggested Pump:

SPOUTS WATER

**Snail Piped Statue:** Medium

SU-2866 7"Wx21/2"Dx3"H. 2 lbs.

> Suggested Pump: DR-120

**Snail Statue:** Small (Not Piped)

SPOUTS WATER

SU-1865 5"Wx2"Dx2"H.

1