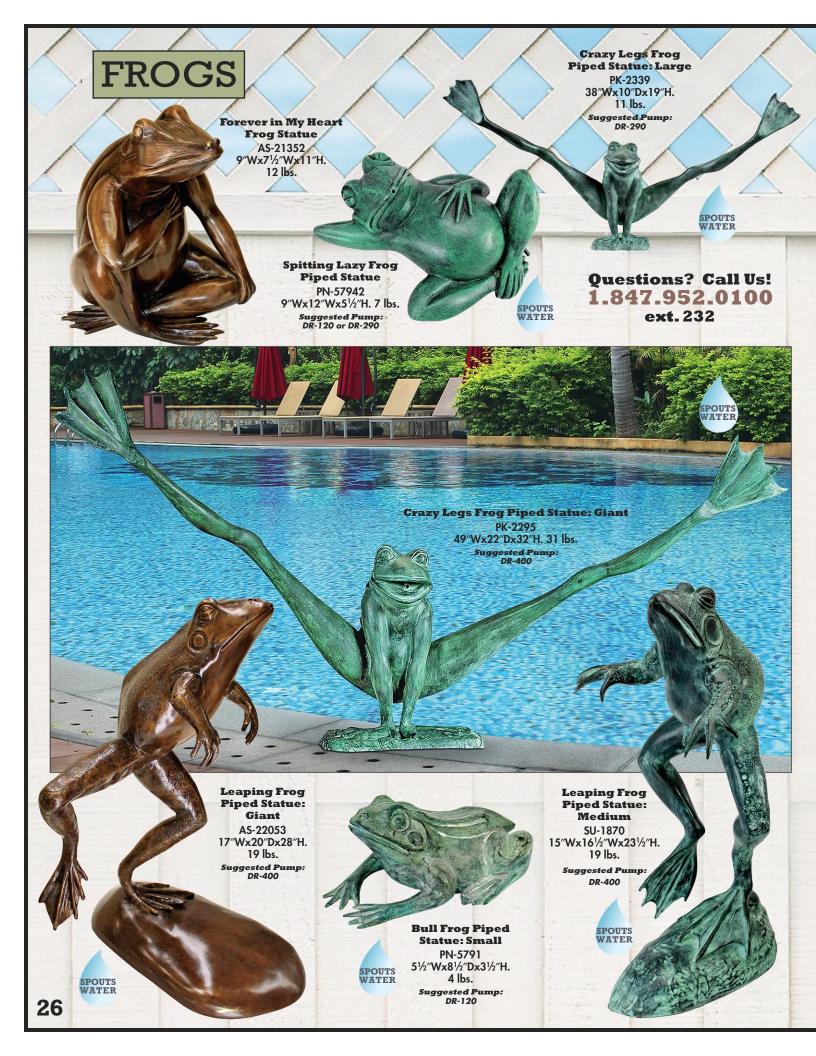

molten bronze is poured into the mold.



The cooled mold is cracked open and cleaned of mold vents and supports.



The bronze statue is polished and prepared for final color patina finishing.







Hatti with Her Puppy Girl with Dog Statue PN-6060 18"Wx20"Dx44"H. 68 lbs.



**Bookworm Girl Garden Reader** Statue MP-95727 6"Wx17"Dx8"H. 13 lbs.





Story Book Girl Statue MP-97627



DK-262



































## DEER & PUMPS

**Standing Buck Deer Statue** PB-1096 62"Wx18"Dx67"H. 121 lbs.

**Leaping Deer** Statue AS-25398 60″Wx18½″Dx50″H. 136 lbs.

#### SPOUTS Pump Kit Collection SPOUTS WATER

Pump kits include submersible, energy-efficient, magnetic drive pumps with grounded power cords, 4 ft. of vinyl tubing, connection clamps, and flow adjusters.



























#### AQUATIC

Mermaid of the Isle of Capri Piped Statue: Medium

SU-4015 21"Wx13"Dx211/2"H. 24 lbs.

Suggested Pump: DR-290



Mermaid of the Isle of Capri Piped Statue: Large

SU-4030 31"Wx22"Dx32"H. 70 lbs. Suggested Pump: DR-400

SPOUTS WATER

**Asian Dancing Betta Fish Spitting Pond** Statues: Set of Two

DD-2044 Each approx. 12"Wx4"Dx9"H. 5 lbs.

Suggested Pump: DR-120 (Each)



**Twin Dolphins Piped Statue** 

PK-739 22½″Wx47″Dx61″H. 165 lbs.

Suggested Pump: DR-725



Horizontal

Betta Fish

SPOUTS

**Questions? Call Us!** 1.847.952.0100

ext. 232



SU-1868 131/2"Wx51/2"Dx5"H. 8 lbs. Suggested Pump:

SPOUTS WATER

**Snail Piped Statue:** Medium

SU-2866 7"Wx21/2"Dx3"H. 2 lbs.

> Suggested Pump: DR-120

**Snail Statue:** Small (Not Piped)

SPOUTS WATER

SU-1865 5"Wx2"Dx2"H.

1 l