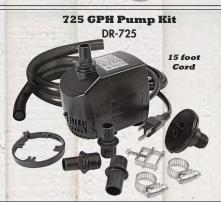

#### SPOUTS Pump Kit Collection SPOUTS WATER

Pump kits include submersible, energy-efficient, magnetic drive pumps with grounded power cords, 4 ft. of vinyl tubing, connection clamps, and flow adjusters.