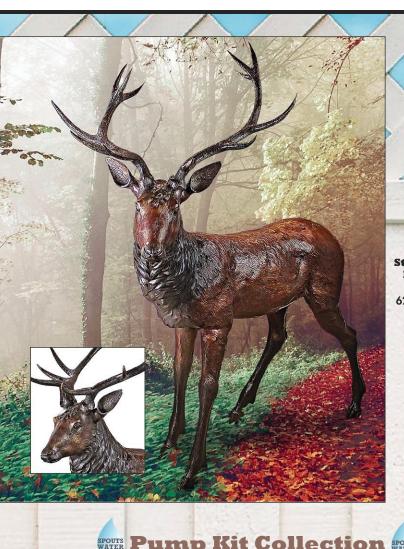

## DEER & PUMPS

**Standing Buck Deer Statue** PB-1096 62"Wx18"Dx67"H. 121 lbs.

**Leaping Deer** Statue AS-25398 60″Wx18½″Dx50″H. 136 lbs.