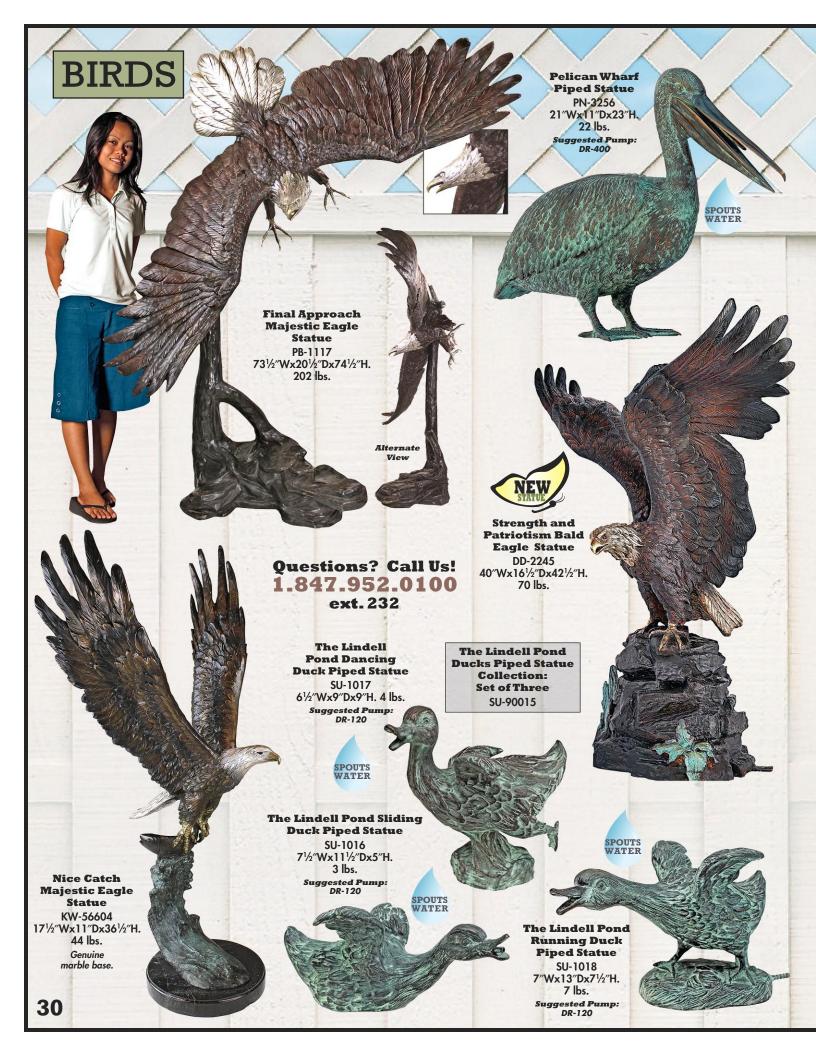

# **BIRDS** Alternate Flying Heron Pair in Reeds Statue DD-2164 311/2"Wx451/2"Dx421/2"H. 73 lbs.