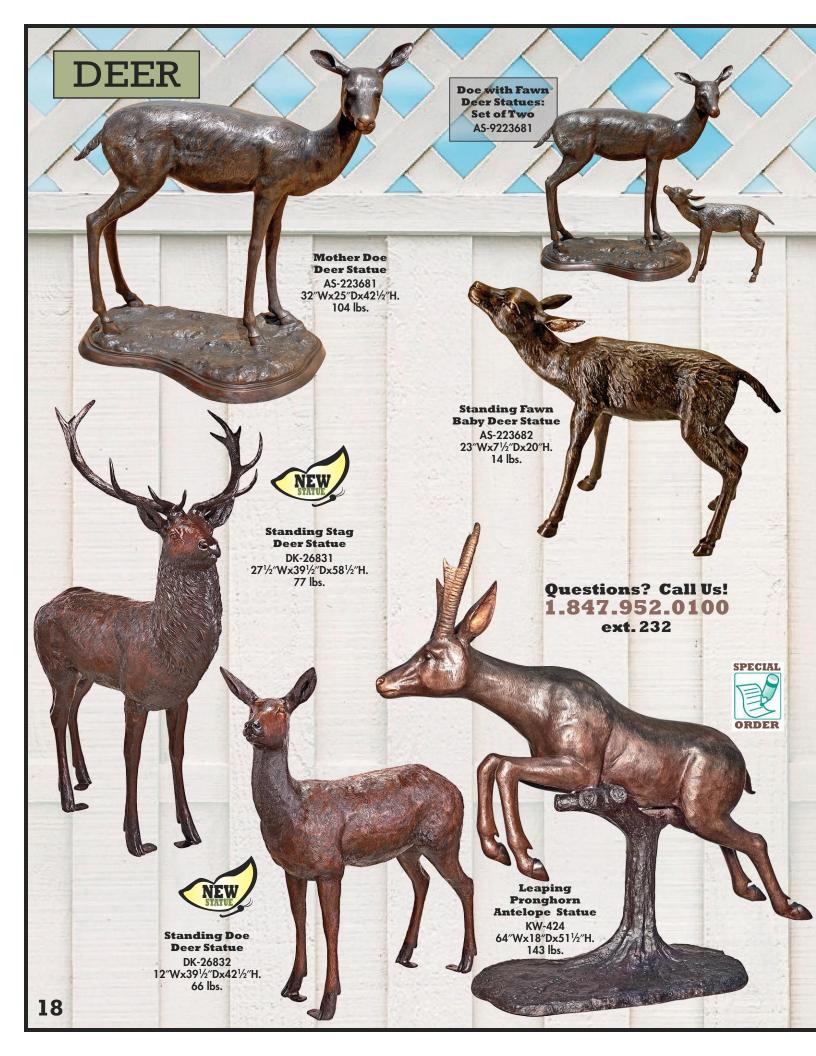

## DEER & PUMPS

**Standing Buck Deer Statue** PB-1096 62"Wx18"Dx67"H. 121 lbs.

**Leaping Deer** Statue AS-25398 60″Wx18½″Dx50″H. 136 lbs.