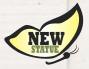

### - EXQUISITE BRONZE WORKS OF ART

The Curious Tortoise Giant Turtle Statue DK-2188 51″Wx34″Dx49″H. 216 lbs. Singing in the Rain Young Girl with Umbrella Statue DK-1889 30½"Wx30½"Dx62"H. 143 lbs.

dates back thousands of years to cultures that valued the strength, beauty and versatility of this metal. Bronze is an alloy of copper, blended with a variety of