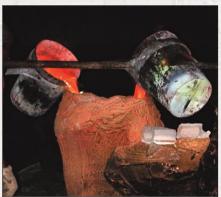

After the "lost wax" is melted out, red hot molten bronze is poured into the mold.

The cooled mold is cracked open and cleaned of mold vents and supports.

The bronze statue is polished and prepared for final color patina finishing.