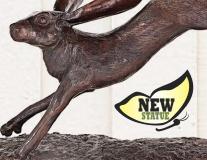

sculptures, pond

finish every piece.

**Jumping Rabbit** Statue AS-27234 15"Wx301/2"Dx251/2"H

Leaping Hare,

29 lbs.

statues, and home décor accents, presented by Design Toscano. We design or handselect every beautiful item in our line to ensure the finest quality.

Destiny and the Dove of Peace Little Girl Statue

AS-24915 14″Wx29½″Dx38″H. 49 lbs.

Leaping Hare, Jumping Rabbit Statue

AS-27234 15″Wx30½″Dx25½″H. 29 lbs.

Book-Loving Betty Reading Girl Statue KW-97131 19"Wx21"Dx38"H. 70 lbs.