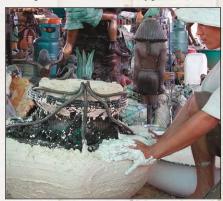

©Copyright 2023 Design Toscano, Inc. This catalog and its contents therein are protected by U.S. and international copyright laws. Reproduction of catalog and its contents is strictly prohibited.

Our artists sculpt the original work in clay.

The "mother mold" is made which will then be used to create wax impressions.

The wax impression is then coated in plaster and kiln fired to harden.