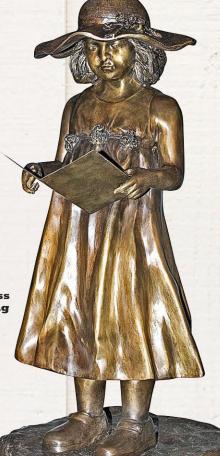

Be sure to see our **New Products** throughout this catalog!

**Book-Loving Betty** Reading Girl Statue KW-97131 19"Wx21"Dx38"H. 70 lbs.

Welcome to Garden Gallery Bronze Statuary a unique garden art collection of imported, handcrafted bronze

Destiny and the Dove of Peace Little Girl Statue

AS-24915 14″Wx29½″Dx38″H. 49 lbs.

Leaping Hare, Jumping Rabbit Statue

AS-27234 15″Wx30½″Dx25½″H. 29 lbs.

Book-Loving Betty Reading Girl Statue KW-97131 19"Wx21"Dx38"H. 70 lbs.