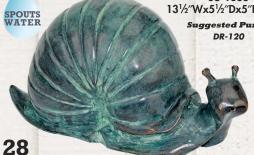

**Snail Piped Statue:** Medium

SU-2866 7"Wx21/2"Dx3"H. 2 lbs.

> Suggested Pump: DR-120

**Snail Statue:** Small (Not Piped)

SPOUTS WATER

SU-1865 5"Wx2"Dx2"H.

1 lb.

Snail Statue Collection: **Set of Three** SU-90025