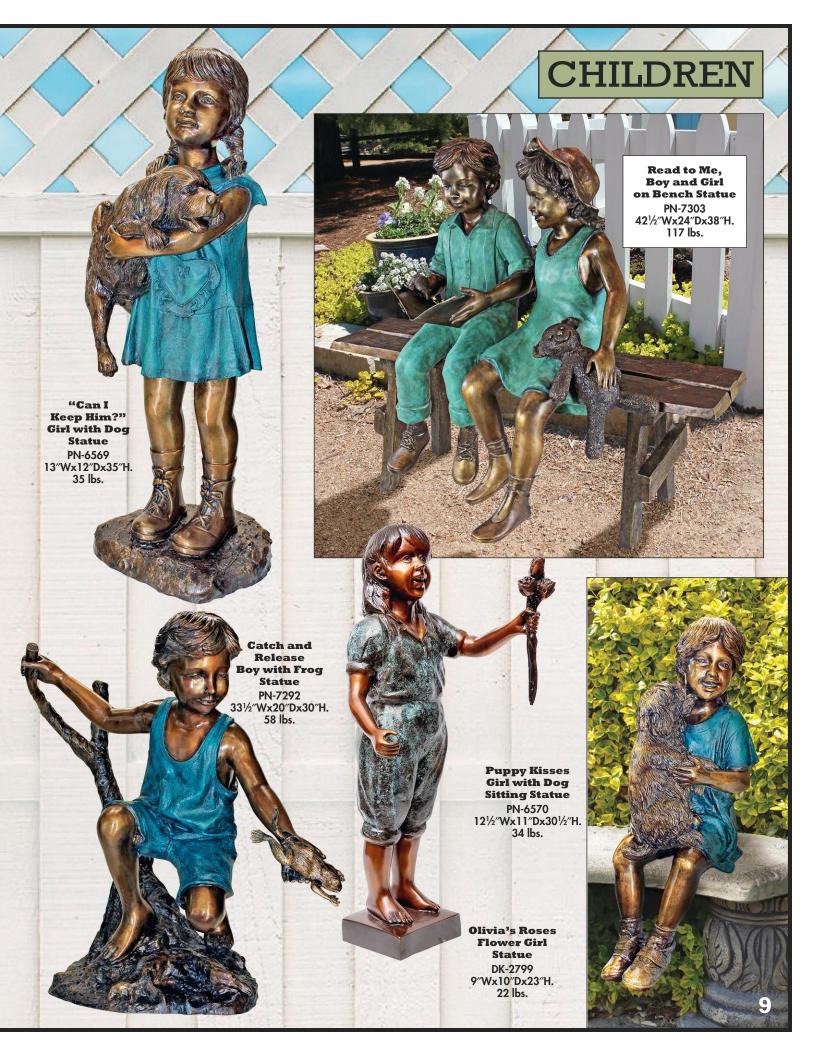

ren to
realistic wildlife, and from
classic images to lively,
spouting pond sculptures.

The timeless elegance and heirloom quality of Garden Gallery Bronze Statuary is inherent in every one of our sculptures, which are sure to enhance any home or garden setting.





See pages
34-35 for our
extraordinary
custom order
life-size bronze
horses!



After the "lost wax" is melted out, red hot molten bronze is poured into the mold.



The cooled mold is cracked open and cleaned of mold vents and supports.



The bronze statue is polished and prepared for final color patina finishing.







Hatti with Her Puppy Girl with Dog Statue PN-6060 18"Wx20"Dx44"H. 68 lbs.



**Bookworm Girl Garden Reader** Statue MP-95727 6"Wx17"Dx8"H. 13 lbs.





Story Book Girl Statue MP-97627



DK-262



































## DEER & PUMPS

**Standing Buck Deer Statue** PB-1096 62"Wx18"Dx67"H. 121 lbs.

**Leaping Deer** Statue AS-25398 60″Wx18½″Dx50″H. 136 lbs.

#### SPOUTS Pump Kit Collection SPOUTS WATER

Pump kits include submersible, energy-efficient, magnetic drive pumps with grounded power cords, 4 ft. of vinyl tubing, connection clamps, and flow adjusters.



























#### AQUATIC

Mermaid of the Isle of Capri Piped Statue: Medium

SU-4015 21"Wx13"Dx211/2"H. 24 lbs.

Suggested Pump: DR-290



Mermaid of the Isle of Capri Piped Statue: Large

SU-4030 31"Wx22"Dx32"H. 70 lbs. Suggested Pump: DR-400

SPOUTS WATER

**Asian Dancing Betta Fish Spitting Pond** Statues: Set of Two

DD-2044 Each approx. 12"Wx4"Dx9"H. 5 lbs.

Suggested Pump: DR-120 (Each)



**Twin Dolphins Pi