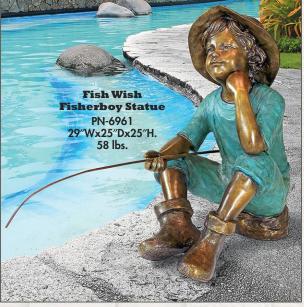

096 62"Wx18"Dx67"H. 121 lbs.

**Leaping Deer** Statue AS-25398 60″Wx18½″Dx50″H. 136 lbs.

#### SPOUTS Pump Kit Collection SPOUTS WATER

Pump kits include submersible, energy-efficient, magnetic drive pumps with grounded power cords, 4 ft. of vinyl tubing, connection clamps, and flow adjusters.



























#### AQUATIC

Mermaid of the Isle of Capri Piped Statue: Medium

SU-4015 21"Wx13"Dx211/2"H. 24 lbs.

Suggested Pump: DR-290



Mermaid of the Isle of Capri Piped Statue: Large

SU-4030 31"Wx22"Dx32"H. 70 lbs. Suggested Pump: DR-400

SPOUTS WATER

**Asian Dancing Betta Fish Spitting Pond** Statues: Set of Two

DD-2044 Each approx. 12"Wx4"Dx9"H. 5 lbs.

Suggested Pump: DR-120 (Each)



**Twin Dolphins Piped Statue** 

PK-739 22½″Wx47″Dx61″H. 165 lbs.

Suggested Pump: DR-725



Horizontal

Betta Fish

SPOUTS

**Questions? Call Us!** 1.847.952.0100

ext. 232



SU-1868 131/2"Wx51/2"Dx5"H. 8 lbs. Suggested Pump:

SPOUTS WATER

**Snail Piped Statue:** Medium

SU-2866 7"Wx21/2"Dx3"H. 2 lbs.

> Suggested Pump: DR-120

**Snail Statue:** Small (Not Piped)

SPOUTS WATER

SU-1865 5"Wx2"Dx2"H.

1 lb.

Snail Statue Collection: **Set of Three** SU-90025















# **BIRDS** Alternate Flying Heron Pair in Reeds Statue DD-2164 311/2"Wx451/2"Dx421/2"H. 73 lbs.



#### SPECIAL ORDER

# Special Order? No Problem!

If you're looking to accent your home, patio, garden or business with something out of the ordinary, look no further! Special requests are our specialty. Even if you don't see it on our pages, we can most likely find what you're looking for through our 25-year n