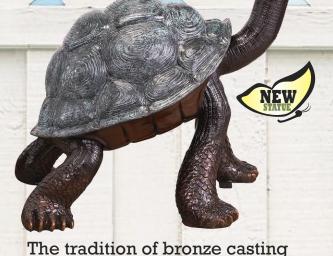

### - EXQUISITE BRONZE WORKS OF ART

The Curious Tortoise Giant Turtle Statue DK-2188 51″Wx34″Dx49″H. 216 lbs. Singing in the Rain Young Girl with Umbrella Statue DK-1889 30½"Wx30½"Dx62"H. 143 lbs.

dates back thousands of years to cultures that valued the strength, beauty and versatility of this metal. Bronze is an alloy of copper, blended with a variety of