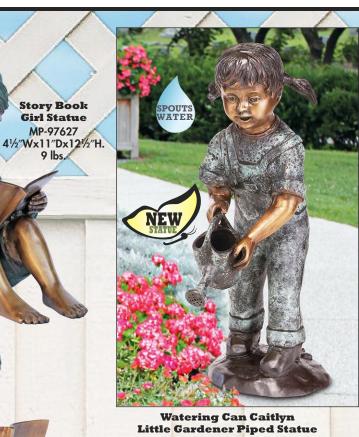

Hatti with Her Puppy Girl with Dog Statue PN-6060 18"Wx20"Dx44"H. 68 lbs.

**Bookworm Girl Garden Reader** Statue MP-95727 6"Wx17"Dx8"H. 13 lbs.

Story Book Girl Statue MP-97627

DK-262