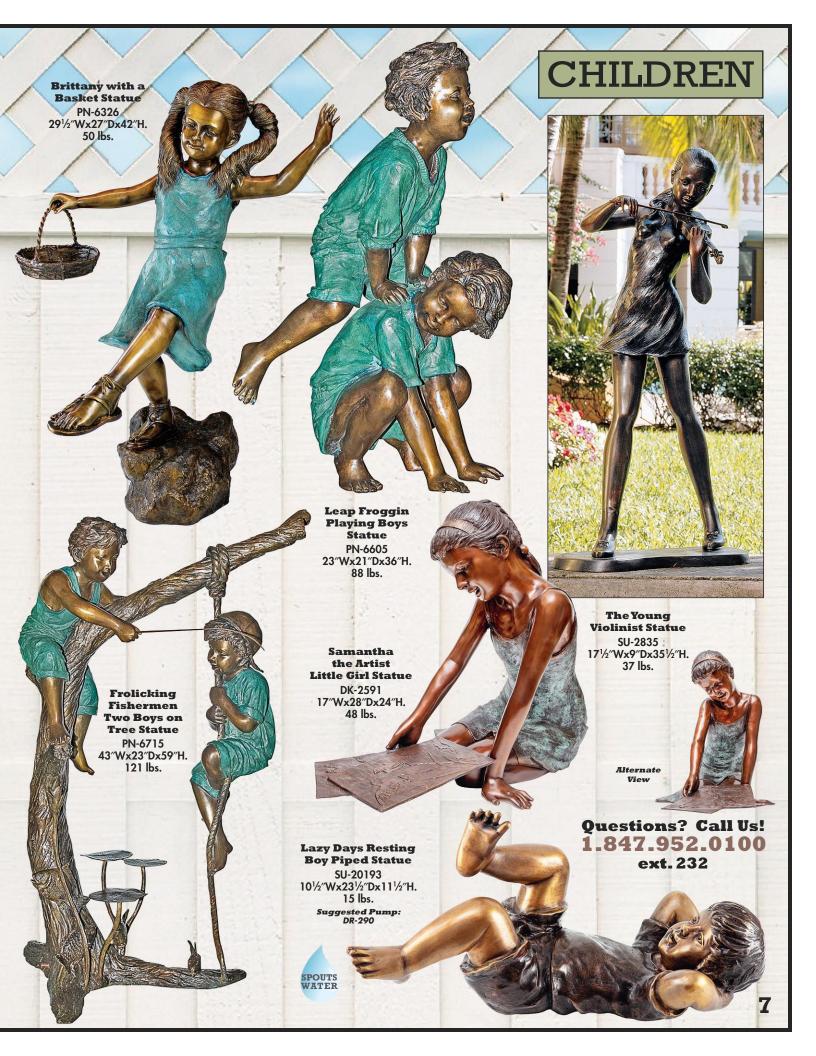

Be sure to see our **New Products** throughout this catalog!

**Book-Loving Betty** Reading Girl Statue KW-97131 19"Wx21"Dx38"H. 70 lbs.

Welcome to Garden Gallery Bronze Statuary a unique garden art collection of imported, handcrafted bronze