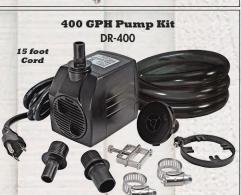

#### SPOUTS Pump Kit Collection SPOUTS WATER

Pump kits include submersible, energy-efficient, magnetic drive pumps with grounded power cords, 4 ft. of vinyl tubing, connection clamps, and flow adjusters.