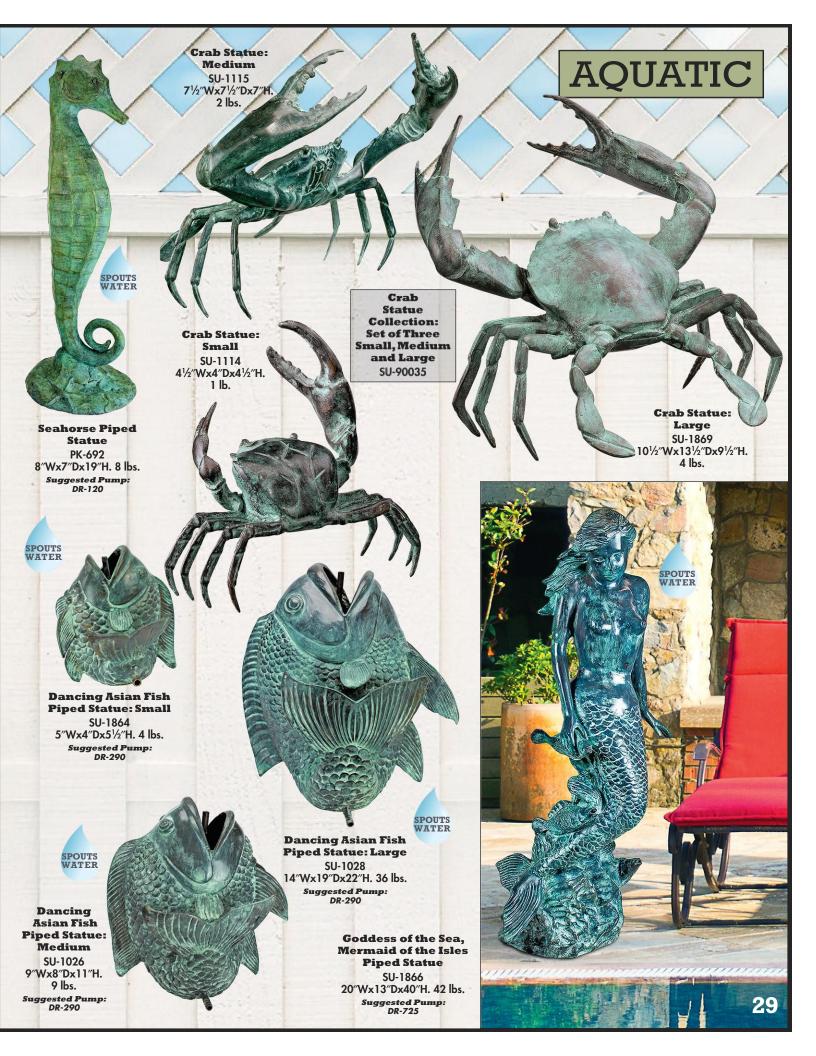

#### AQUATIC

Mermaid of the Isle of Capri Piped Statue: Medium

SU-4015 21"Wx13"Dx211/2"H. 24 lbs.

Suggested Pump: DR-290

Mermaid of the Isle of Capri Piped Statue: Large

SU-4030 31"Wx22"Dx32"H. 70 lbs. Suggested Pump: DR-400

SPOUTS WATER

**Asian Dancing Betta Fish Spitting Pond** Statues: Set of Two

DD-2044 Each approx. 12"Wx4"Dx9"H. 5 lbs.

Suggested Pump: DR-120 (Each)

**Twin Dolphins Piped Statue** 

PK-739 22½″Wx47″Dx61″H. 165 lbs.

Suggested Pump: DR-725

Horizontal

Betta Fish

SPOUTS

**Questions? Call Us!** 1.847.952.0100

ext. 232

SU-1868 131/2"Wx51/2"Dx5"H. 8 lbs. Suggested Pump:

SPOUTS WATER