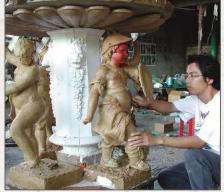

Garden Gallery Bronze Statuary creations are cast using the ancient "lost wax" method —an exacting, centuries old process still used today because of its ability to render exceptional detail and character. This multi-step, labor-intensive method requires artisans to hand-detail and

After the "lost wax" is melted out, red hot molten bronze is poured into the mold.

The cooled mold is cracked open and cleaned of mold vents and supports.

The bronze statue is polished and prepared for final color patina finishing.