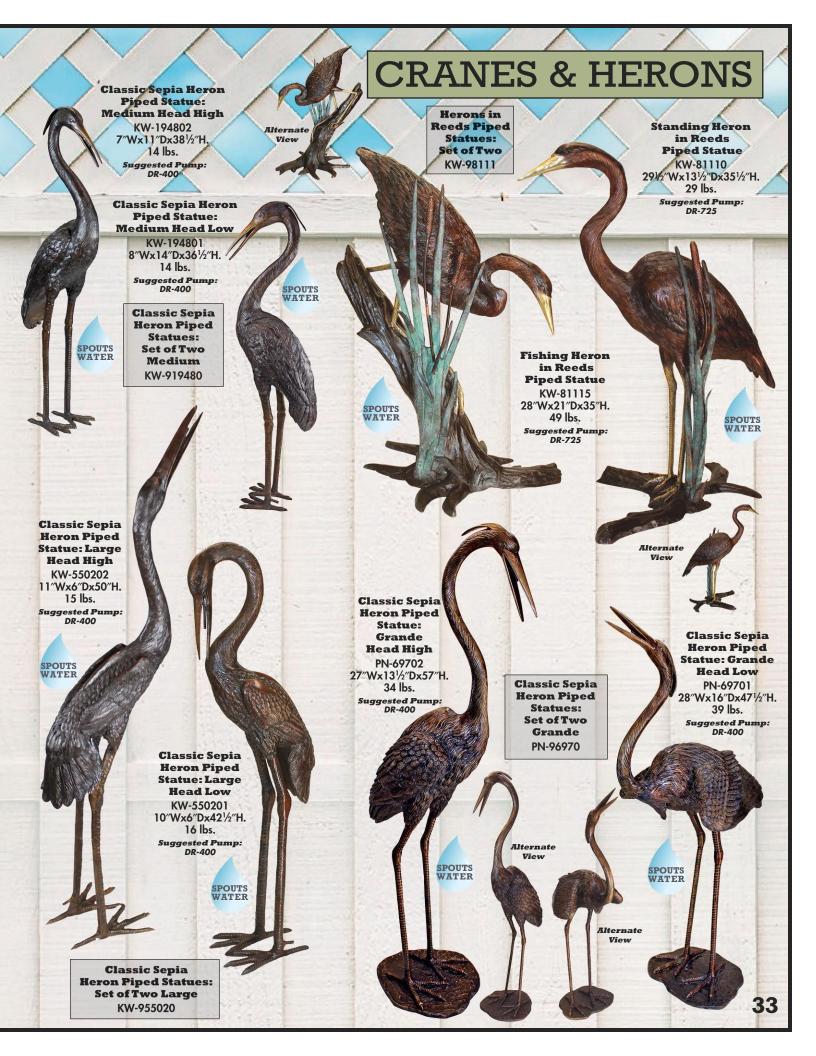

# **BIRDS** Alternate Flying Heron Pair in Reeds Statue DD-2164 311/2"Wx451/2"Dx421/2"H. 73 lbs.