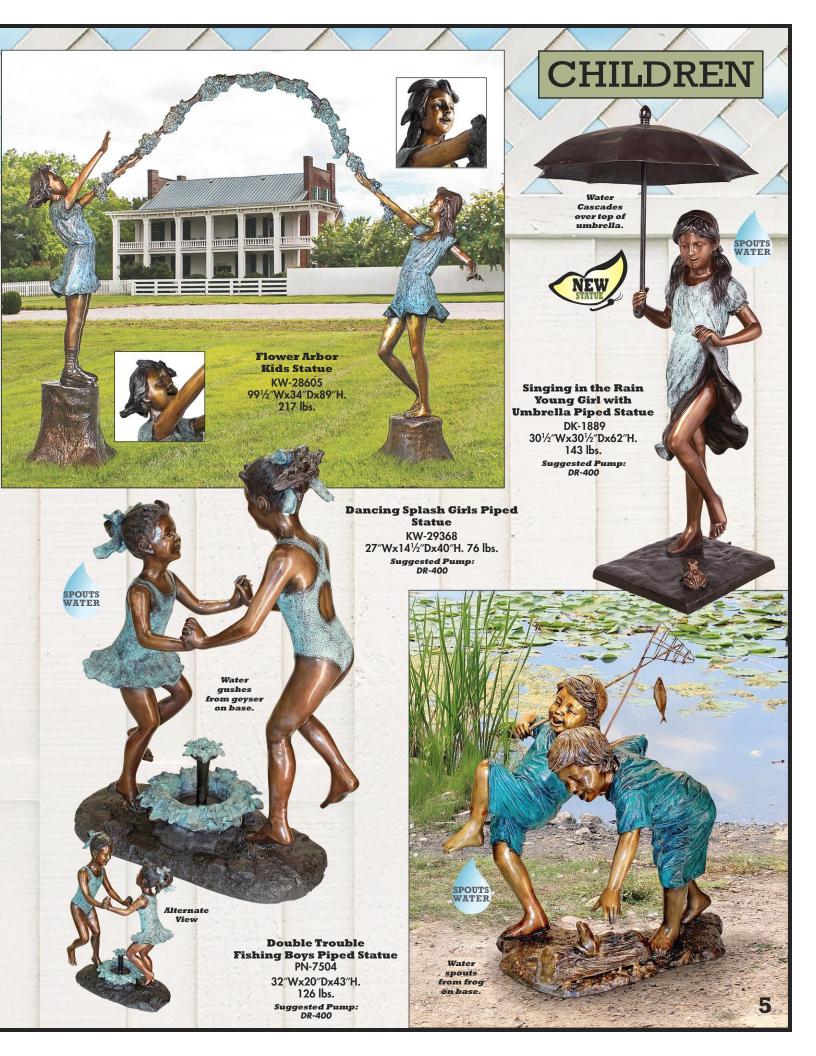

### - EXQUISITE BRONZE WORKS OF ART

The Curious Tortoise Giant Turtle Statue DK-2188 51″Wx34″Dx49″H. 216 lbs. Singing in the Rain Young Girl with Umbrella Statue DK-1889 30½"Wx30½"Dx62"H. 143 lbs.

dates back thousands of years to cultures that valued the strength, beauty and versatility of this metal. Bronze is an alloy of copper, blended with a variety of