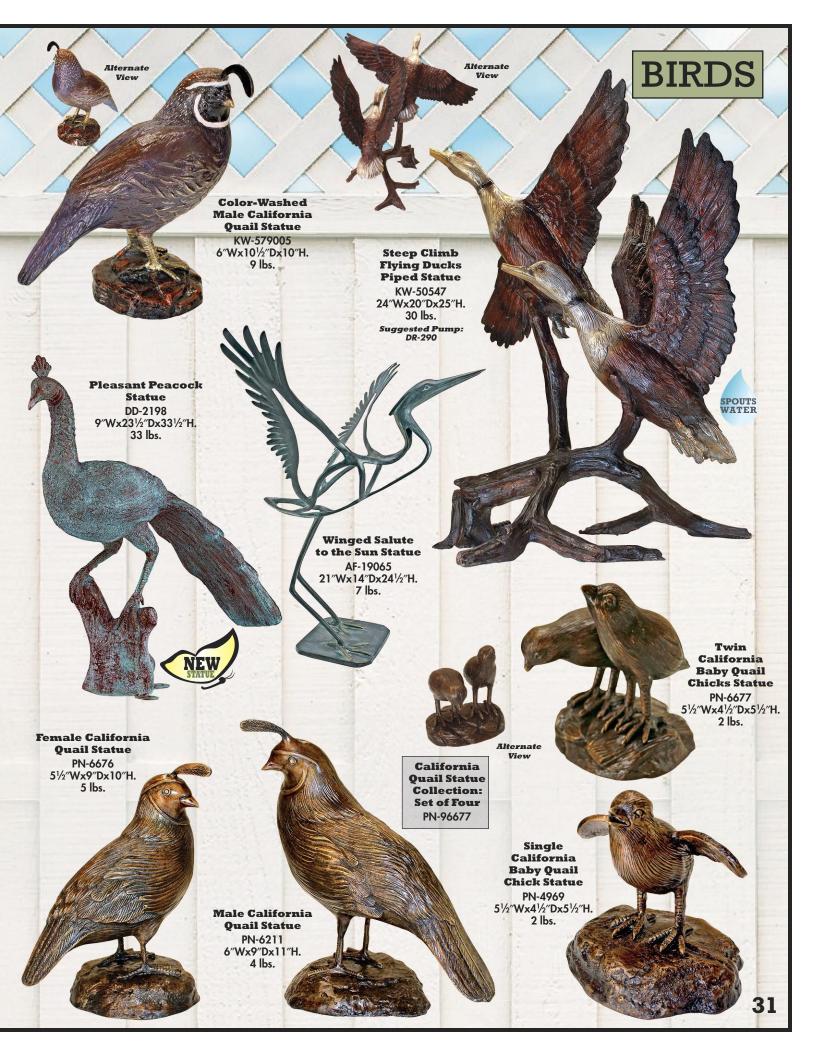

# **BIRDS** Alternate Flying Heron Pair in Reeds Statue DD-2164 311/2"Wx451/2"Dx421/2"H. 73 lbs.