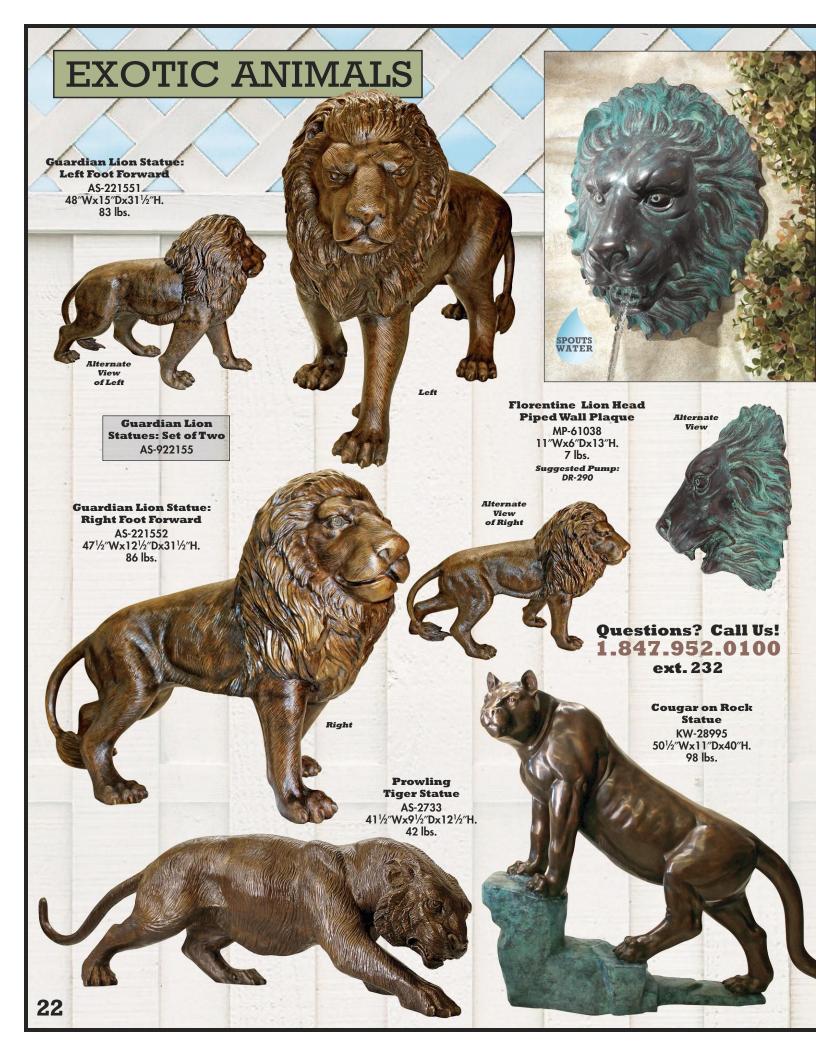

red hot molten bronze is poured into the mold.



The cooled mold is cracked open and cleaned of mold vents and supports.



The bronze statue is polished and prepared for final color patina finishing.







Hatti with Her Puppy Girl with Dog Statue PN-6060 18"Wx20"Dx44"H. 68 lbs.



**Bookworm Girl Garden Reader** Statue MP-95727 6"Wx17"Dx8"H. 13 lbs.





Story Book Girl Statue MP-97627



DK-262



































## DEER & PUMPS

**Standing Buck Deer Statue** PB-1096 62"Wx18"Dx67"H. 121 lbs.

**Leaping Deer** Statue AS-25398 60″Wx18½″Dx50″H. 136 lbs.

#### SPOUTS Pump Kit Collection SPOUTS WATER

Pump kits include submersible, energy-efficient, magnetic drive pumps with grounded power cords, 4 ft. of vinyl tubing, connection clamps, and flow adjusters.



























#### AQUATIC

Mermaid of the Isle of Capri Piped Statue: Medium

SU-4015 21"Wx13"Dx211/2"H. 24 lbs.

Suggested Pump: DR-290



Mermaid of the Isle of Capri Piped Statue: Large

SU-4030 31"Wx22"Dx32"H. 70 lbs. Suggested Pump: DR-400

SPOUTS WATER

**Asian Dancing Betta Fish Spitting Pond** Statues: Set of Two

DD-2044 Each approx. 12"Wx4"Dx9"H. 5 lbs.

Suggested Pump: DR-120 (Each)



**Twin Dolphins Piped Statue** 

PK-739 22½″Wx47″Dx61″H. 165 lbs.

Suggested Pump: DR-725



Horizontal

Betta Fish

SPOUTS

**Questions? Call Us!** 1.847.952.0100

ext. 232



SU-1868 131/2"Wx51/2"Dx5"H. 8 lbs. Suggested Pump:

SPOUTS WATER

**Snail Piped Statue:** Medium

SU-2866 7"Wx21/2"Dx3"H. 2 lbs.

> Suggested Pump: DR-120

**Snail Statue:** Small (Not Piped)

SPOUTS WATER

SU-1865 5"Wx2"Dx2