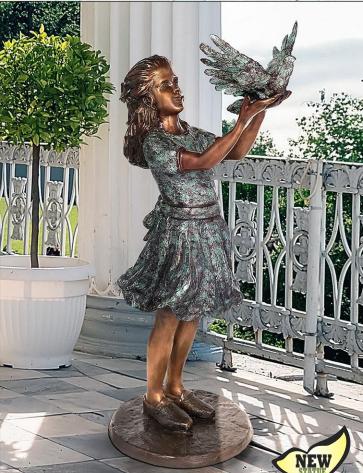

Destiny and the Dove of Peace Little Girl Statue

AS-24915 14″Wx29½″Dx38″H. 49 lbs.

Leaping Hare, Jumping Rabbit Statue

AS-27234 15″Wx30½″Dx25½″H. 29 lbs.

Book-Loving Betty Reading Girl Statue KW-97131 19"Wx21"Dx38"H. 70 lbs.