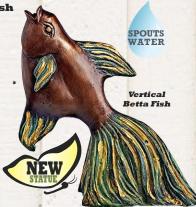

Suggested Pump: DR-725

Horizontal

Betta Fish

SPOUTS

**Questions? Call Us!** 1.847.952.0100

ext. 232

SU-1868 131/2"Wx51/2"Dx5"H. 8 lbs. Suggested Pump:

SPOUTS WATER