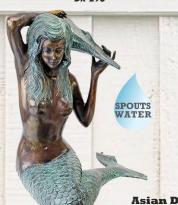

#### AQUATIC

Mermaid of the Isle of Capri Piped Statue: Medium

SU-4015 21"Wx13"Dx211/2"H. 24 lbs.

Suggested Pump: DR-290

Mermaid of the Isle of Capri Piped Statue: Large

SU-4030 31"Wx22"Dx32"H. 70 lbs. Suggested Pump: DR-400