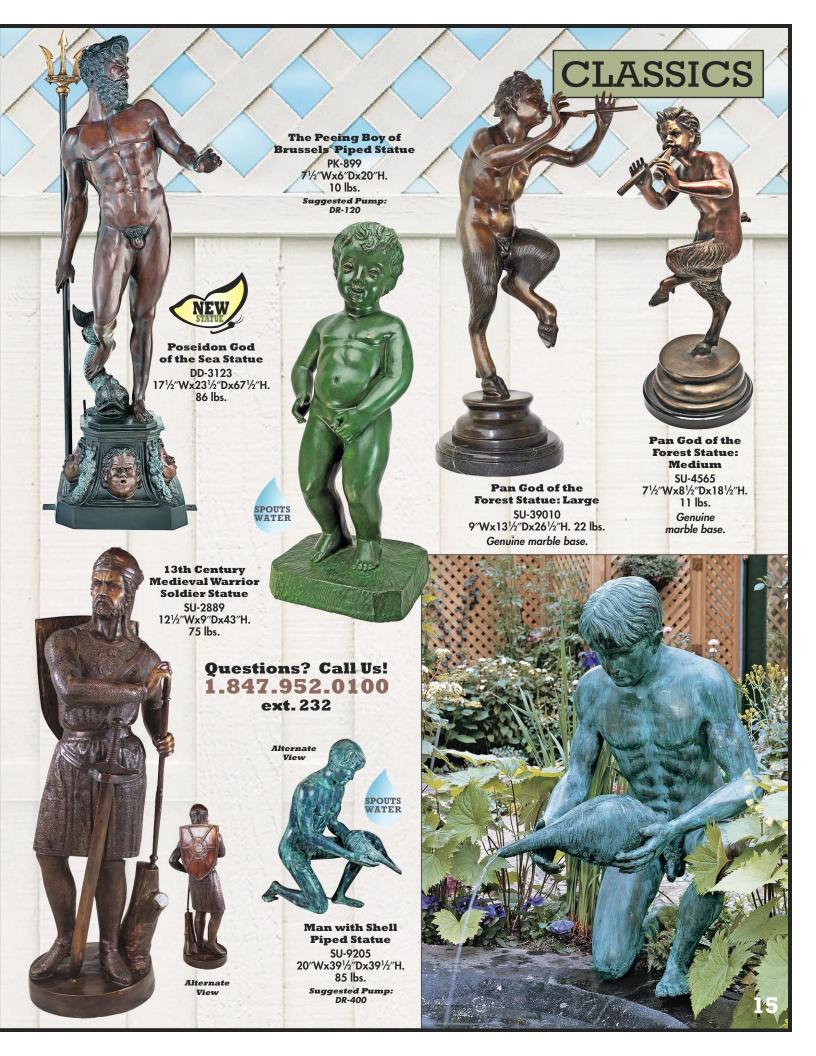

stic wildlife, and from
classic images to lively,
spouting pond sculptures.

The timeless elegance and heirloom quality of Garden Gallery Bronze Statuary is inherent in every one of our sculptures, which are sure to enhance any home or garden setting.





See pages
34-35 for our
extraordinary
custom order
life-size bronze
horses!



After the "lost wax" is melted out, red hot molten bronze is poured into the mold.



The cooled mold is cracked open and cleaned of mold vents and supports.



The bronze statue is polished and prepared for final color patina finishing.







Hatti with Her Puppy Girl with Dog Statue PN-6060 18"Wx20"Dx44"H. 68 lbs.



**Bookworm Girl Garden Reader** Statue MP-95727 6"Wx17"Dx8"H. 13 lbs.





Story Book Girl Statue MP-97627



DK-262



































## DEER & PUMPS

**Standing Buck Deer Statue** PB-1096 62"Wx18"Dx67"H. 121 lbs.

**Leaping Deer** Statue AS-25398 60″Wx18½″Dx50″H. 136 lbs.

#### SPOUTS Pump Kit Collection SPOUTS WATER

Pump kits include submersible, energy-efficient, magnetic drive pumps with grounded power cords, 4 ft. of vinyl tubing, connection clamps, and flow adjusters.



























#### AQUATIC

Mermaid of the Isle of Capri Piped Statue: Medium

SU-4015 21"Wx13"Dx211/2"H. 24 lbs.

Suggested Pump: DR-290



Mermaid of the Isle of Capri Piped Statue: Large

SU-4030 31"Wx22"Dx32"H. 70 lbs. Suggested Pump: DR-400

SPOUTS WATER

**Asian Dancing Betta Fish Spitting Pond** Statues: Set of Two

DD-2044 Each approx. 12"Wx4"Dx9"H. 5 lbs.

Suggested Pump: DR-120 (Each)



**Twin Dolphins Piped Statue**