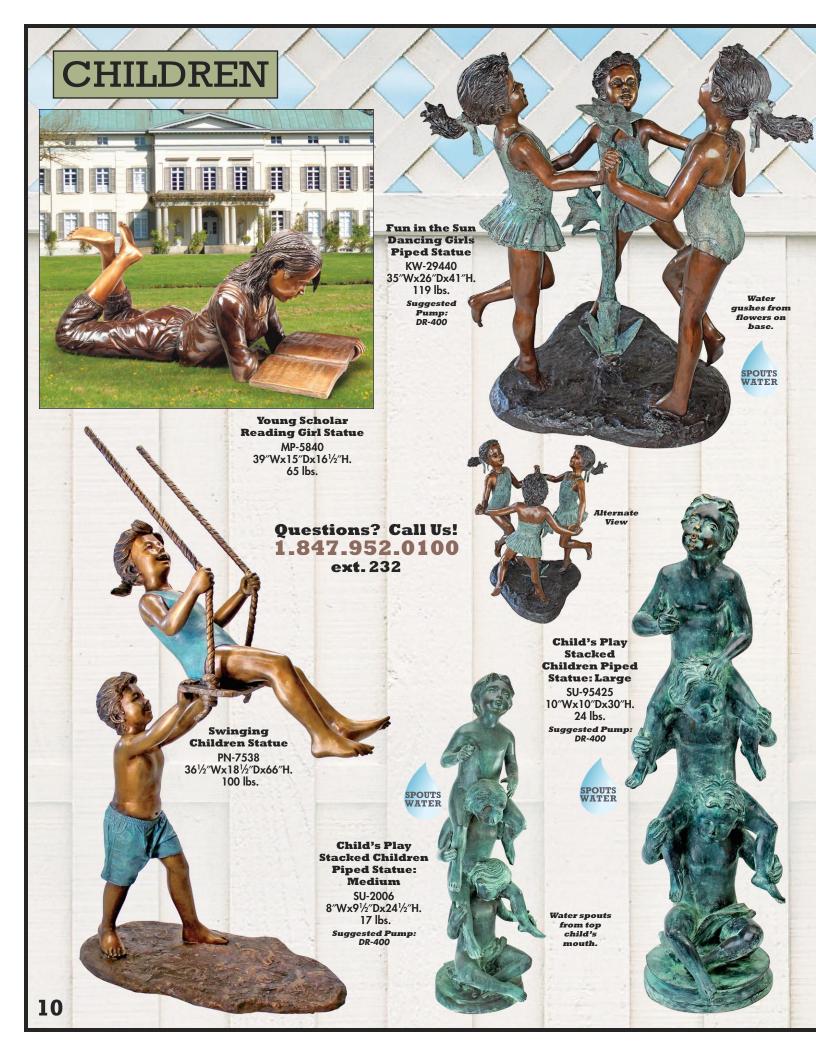

n to
realistic wildlife, and from
classic images to lively,
spouting pond sculptures.

The timeless elegance and heirloom quality of Garden Gallery Bronze Statuary is inherent in every one of our sculptures, which are sure to enhance any home or garden setting.





See pages
34-35 for our
extraordinary
custom order
life-size bronze
horses!



After the "lost wax" is melted out, red hot molten bronze is poured into the mold.



The cooled mold is cracked open and cleaned of mold vents and supports.



The bronze statue is polished and prepared for final color patina finishing.







Hatti with Her Puppy Girl with Dog Statue PN-6060 18"Wx20"Dx44"H. 68 lbs.



**Bookworm Girl Garden Reader** Statue MP-95727 6"Wx17"Dx8"H. 13 lbs.





Story Book Girl Statue MP-97627



DK-262



































## DEER & PUMPS

**Standing Buck Deer Statue** PB-1096 62"Wx18"Dx67"H. 121 lbs.

**Leaping Deer** Statue AS-25398 60″Wx18½″Dx50″H. 136 lbs.

#### SPOUTS Pump Kit Collection SPOUTS WATER

Pump kits include submersible, energy-efficient, magnetic drive pumps with grounded power cords, 4 ft. of vinyl tubing, connection clamps, and flow adjusters.



























#### AQUATIC

Mermaid of the Isle of Capri Piped Statue: Medium

SU-4015 21"Wx13"Dx211/2"H. 24 lbs.

Suggested Pump: DR-290



Mermaid of the Isle of Capri Piped Statue: Large

SU-4030 31"Wx22"Dx32"H. 70 lbs. Suggested Pump: DR-400

SPOUTS WATER

**Asian Dancing Betta Fish Spitting Pond** Statues: Set of Two

DD-2044 Each approx. 12"Wx4"Dx9"H. 5 lbs.

Suggested Pump: DR-120 (Each)



**Twin Dolphins Pipe