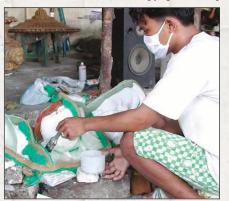

Garden Gallery Bronze Statuary creations are cast using the ancient "lost wax" method —an exacting, centuries old process still used today because of its ability to render exceptional detail and character. This multi-step, labor-intensive method requires artisans to hand-detail and

After the "lost wax" is melted out, red hot molten bronze is poured into the mold.

The cooled mold is cracked open and cleaned of mold vents and supports.

The bronze statue is polished and prepared for final color patina finishing.