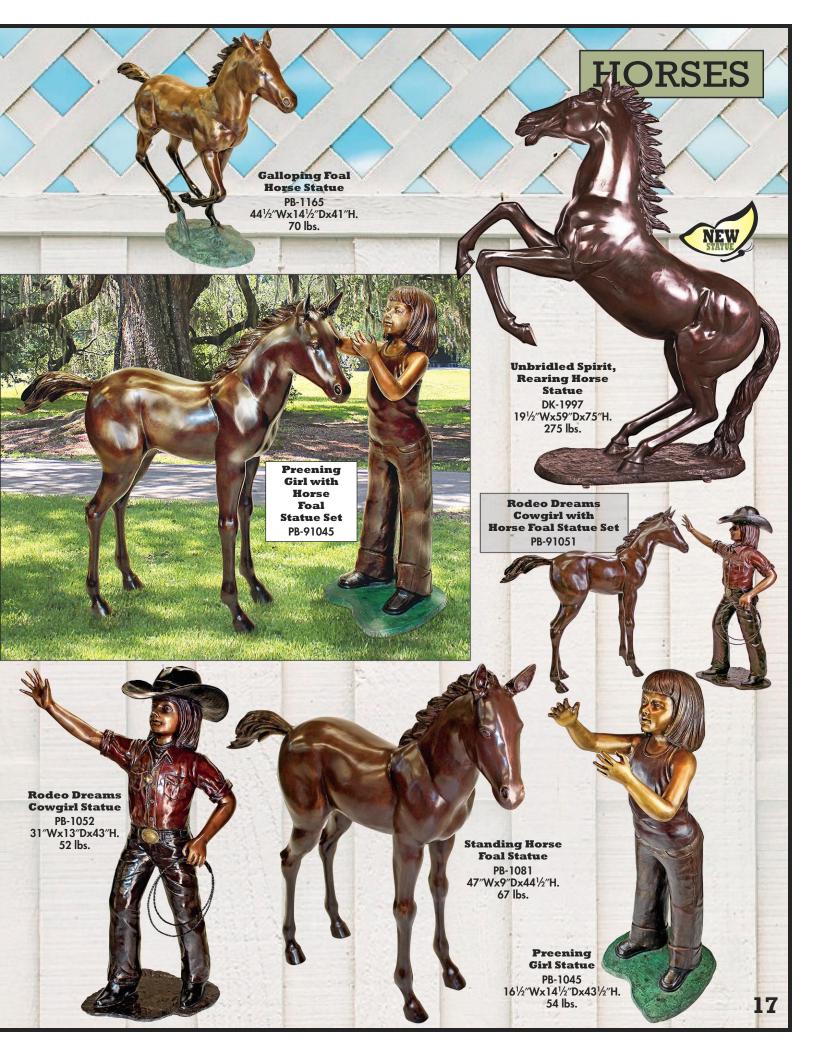

wildlife, and from
classic images to lively,
spouting pond sculptures.

The timeless elegance and heirloom quality of Garden Gallery Bronze Statuary is inherent in every one of our sculptures, which are sure to enhance any home or garden setting.





See pages
34-35 for our
extraordinary
custom order
life-size bronze
horses!



After the "lost wax" is melted out, red hot molten bronze is poured into the mold.



The cooled mold is cracked open and cleaned of mold vents and supports.



The bronze statue is polished and prepared for final color patina finishing.







Hatti with Her Puppy Girl with Dog Statue PN-6060 18"Wx20"Dx44"H. 68 lbs.



**Bookworm Girl Garden Reader** Statue MP-95727 6"Wx17"Dx8"H. 13 lbs.





Story Book Girl Statue MP-97627



DK-262



































## DEER & PUMPS

**Standing Buck Deer Statue** PB-1096 62"Wx18"Dx67"H. 121 lbs.

**Leaping Deer** Statue AS-25398 60″Wx18½″Dx50″H. 136 lbs.

#### SPOUTS Pump Kit Collection SPOUTS WATER

Pump kits include submersible, energy-efficient, magnetic drive pumps with grounded power cords, 4 ft. of vinyl tubing, connection clamps, and flow adjusters.



























#### AQUATIC

Mermaid of the Isle of Capri Piped Statue: Medium

SU-4015 21"Wx13"Dx211/2"H. 24 lbs.

Suggested Pump: DR-290



Mermaid of the Isle of Capri Piped Statue: Large

SU-4030 31"Wx22"Dx32"H. 70 lbs. Suggested Pump: DR-400

SPOUTS WATER

**Asian Dancing Betta Fish Spitting Pond** Statues: Set of Two

DD-2044 Each approx. 12"Wx4"Dx9"H. 5 lbs.

Suggested Pump: DR-120 (Each)



**Twin Dolphins Piped Statue** 

P