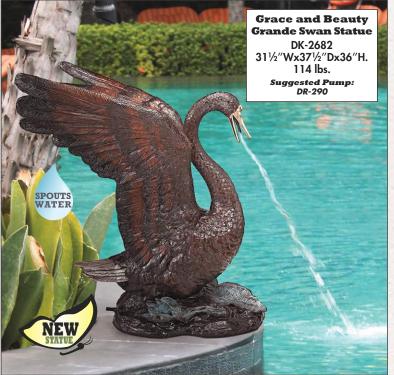

atue: Large

SU-4030 31"Wx22"Dx32"H. 70 lbs. Suggested Pump: DR-400

SPOUTS WATER

**Asian Dancing Betta Fish Spitting Pond** Statues: Set of Two

DD-2044 Each approx. 12"Wx4"Dx9"H. 5 lbs.

Suggested Pump: DR-120 (Each)



**Twin Dolphins Piped Statue** 

PK-739 22½″Wx47″Dx61″H. 165 lbs.

Suggested Pump: DR-725



Horizontal

Betta Fish

SPOUTS

**Questions? Call Us!** 1.847.952.0100

ext. 232



SU-1868 131/2"Wx51/2"Dx5"H. 8 lbs. Suggested Pump:

SPOUTS WATER

**Snail Piped Statue:** Medium

SU-2866 7"Wx21/2"Dx3"H. 2 lbs.

> Suggested Pump: DR-120

**Snail Statue:** Small (Not Piped)

SPOUTS WATER

SU-1865 5"Wx2"Dx2"H.

1 lb.

Snail Statue Collection: **Set of Three** SU-90025















# **BIRDS** Alternate Flying Heron Pair in Reeds Statue DD-2164 311/2"Wx451/2"Dx421/2"H. 73 lbs.



#### SPECIAL ORDER

# Special Order? No Problem!

If you're looking to accent your home, patio, garden or business with something out of the ordinary, look no further! Special requests are our specialty. Even if you don't see it on our pages, we can most likely find what you're looking for through our 25-year network of relationships with the finest bronze artists and foundries worldwide.

We carry over 200 open edition bronze sculptures in a variety of styles, but if you're looking for a special item of the finest materials and workmanship, please call or email for an estimate at no cost to you.

Best of all, we stand behind every sale with the expertise you'd expect from a fine art gallery. Your ultimate satisfaction is our aim!



#### SPECIAL ORDER BRONZE STATUES





1400 Morse Aven