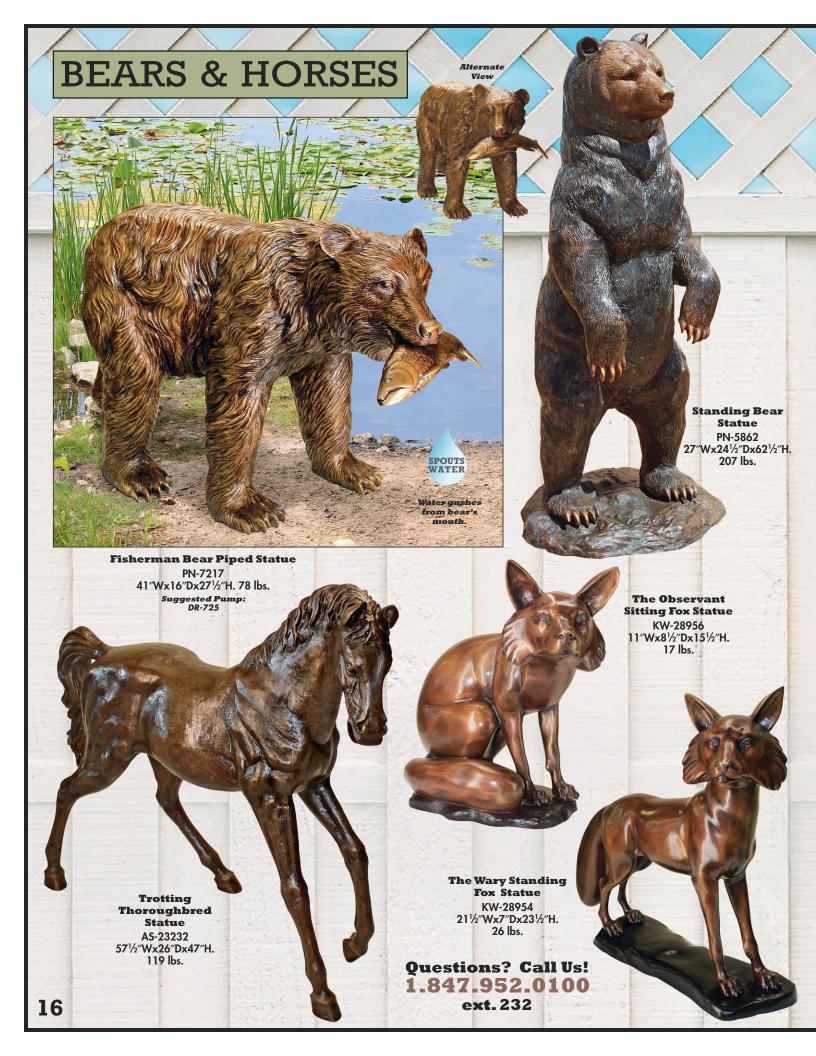

ic wildlife, and from
classic images to lively,
spouting pond sculptures.

The timeless elegance and heirloom quality of Garden Gallery Bronze Statuary is inherent in every one of our sculptures, which are sure to enhance any home or garden setting.





See pages
34-35 for our
extraordinary
custom order
life-size bronze
horses!



After the "lost wax" is melted out, red hot molten bronze is poured into the mold.



The cooled mold is cracked open and cleaned of mold vents and supports.



The bronze statue is polished and prepared for final color patina finishing.







Hatti with Her Puppy Girl with Dog Statue PN-6060 18"Wx20"Dx44"H. 68 lbs.



**Bookworm Girl Garden Reader** Statue MP-95727 6"Wx17"Dx8"H. 13 lbs.





Story Book Girl Statue MP-97627



DK-262



































## DEER & PUMPS

**Standing Buck Deer Statue** PB-1096 62"Wx18"Dx67"H. 121 lbs.

**Leaping Deer** Statue AS-25398 60″Wx18½″Dx50″H. 136 lbs.

#### SPOUTS Pump Kit Collection SPOUTS WATER

Pump kits include submersible, energy-efficient, magnetic drive pumps with grounded power cords, 4 ft. of vinyl tubing, connection clamps, and flow adjusters.



























#### AQUATIC

Mermaid of the Isle of Capri Piped Statue: Medium

SU-4015 21"Wx13"Dx211/2"H. 24 lbs.

Suggested Pump: DR-290



Mermaid of the Isle of Capri Piped Statue: Large

SU-4030 31"Wx22"Dx32"H. 70 lbs. Suggested Pump: DR-400

SPOUTS WATER

**Asian Dancing Betta Fish Spitting Pond** Statues: Set of Two

DD-2044 Each approx. 12"Wx4"Dx9"H. 5 lbs.

Suggested Pump: DR-120 (Each)



**Twin Dolphins Piped Statue**