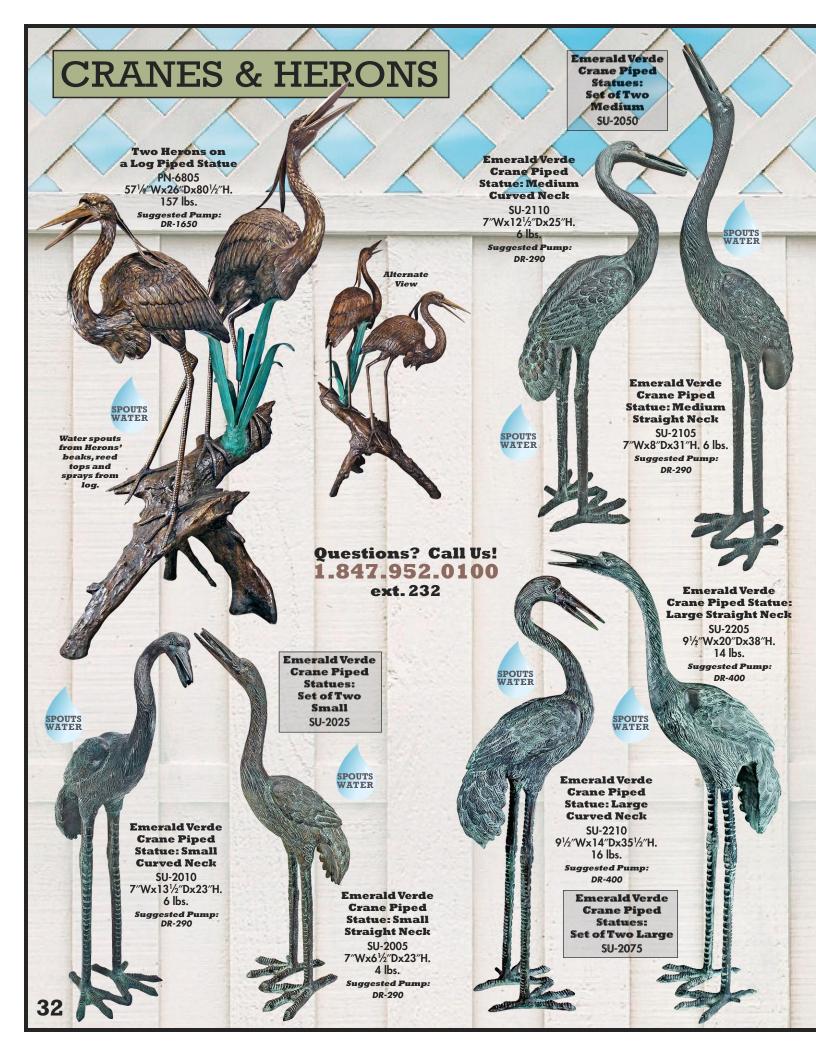

# **BIRDS** Alternate Flying Heron Pair in Reeds Statue DD-2164 311/2"Wx451/2"Dx421/2"H. 73 lbs.