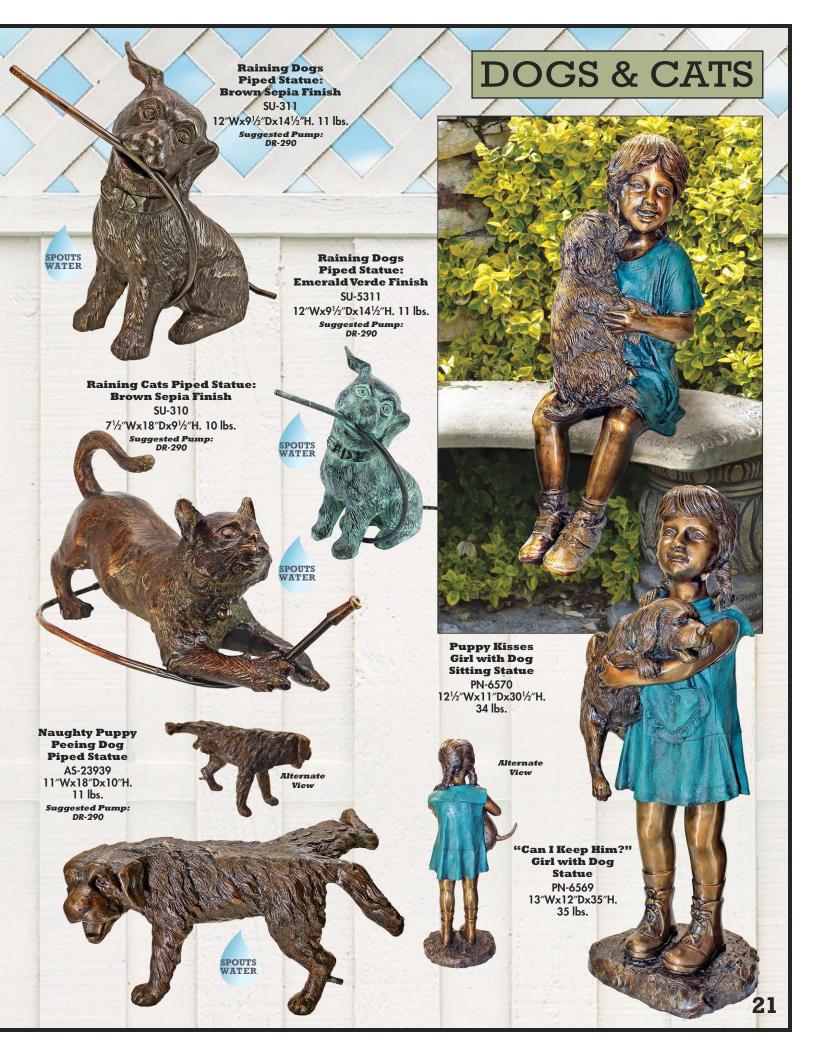

t, red hot molten bronze is poured into the mold.



The cooled mold is cracked open and cleaned of mold vents and supports.



The bronze statue is polished and prepared for final color patina finishing.







Hatti with Her Puppy Girl with Dog Statue PN-6060 18"Wx20"Dx44"H. 68 lbs.



**Bookworm Girl Garden Reader** Statue MP-95727 6"Wx17"Dx8"H. 13 lbs.





Story Book Girl Statue MP-97627



DK-262



































## DEER & PUMPS

**Standing Buck Deer Statue** PB-1096 62"Wx18"Dx67"H. 121 lbs.

**Leaping Deer** Statue AS-25398 60″Wx18½″Dx50″H. 136 lbs.

#### SPOUTS Pump Kit Collection SPOUTS WATER

Pump kits include submersible, energy-efficient, magnetic drive pumps with grounded power cords, 4 ft. of vinyl tubing, connection clamps, and flow adjusters.



























#### AQUATIC

Mermaid of the Isle of Capri Piped Statue: Medium

SU-4015 21"Wx13"Dx211/2"H. 24 lbs.

Suggested Pump: DR-290



Mermaid of the Isle of Capri Piped Statue: Large

SU-4030 31"Wx22"Dx32"H. 70 lbs. Suggested Pump: DR-400

SPOUTS WATER

**Asian Dancing Betta Fish Spitting Pond** Statues: Set of Two

DD-2044 Each approx. 12"Wx4"Dx9"H. 5 lbs.

Suggested Pump: DR-120 (Each)



**Twin Dolphins Piped Statue** 

PK-739 22½″Wx47″Dx61″H. 165 lbs.

Suggested Pump: DR-725



Horizontal

Betta Fish

SPOUTS

**Questions? Call Us!** 1.847.952.0100

ext. 232



SU-1868 131/2"Wx51/2"Dx5"H. 8 lbs. Suggested Pump:

SPOUTS WATER

**Snail Piped Statue:** Medium

SU-2866 7"Wx21/2"Dx3"H. 2 lbs.

> Suggested Pump: DR-120

**Snail Statue:** Small (Not Piped)

SPOUTS WATER

SU-1865 5"Wx2"D