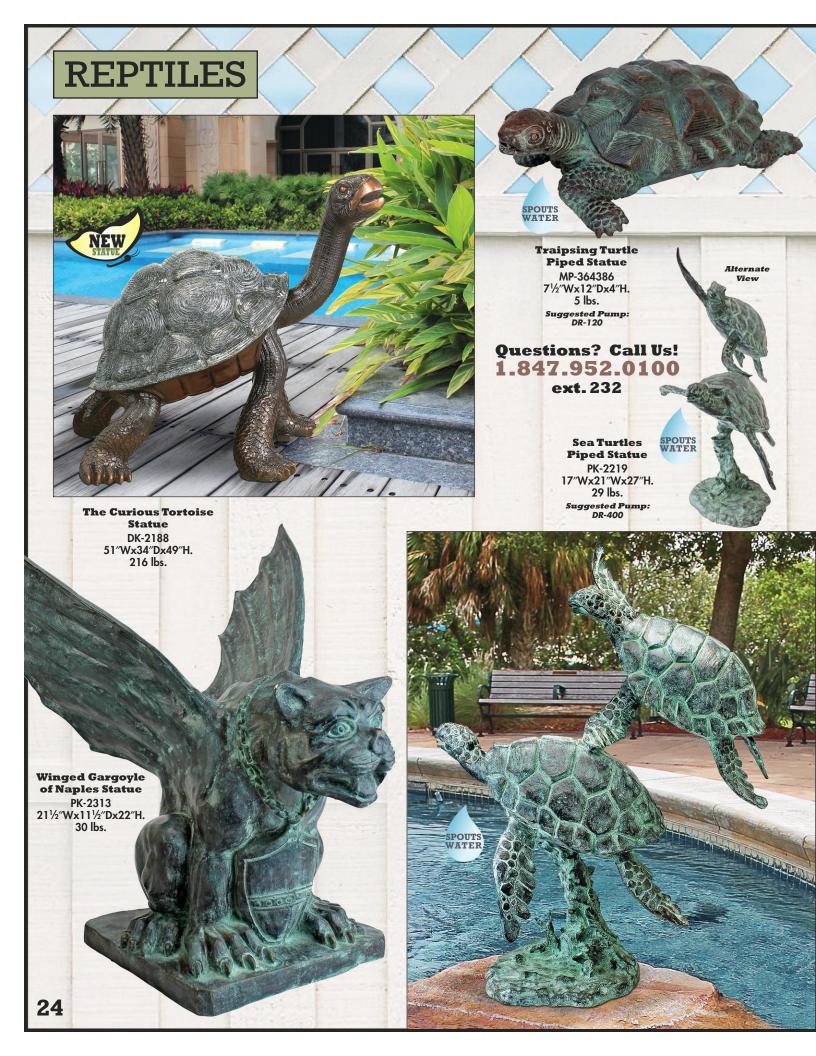

### - EXQUISITE BRONZE WORKS OF ART

The Curious Tortoise Giant Turtle Statue DK-2188 51″Wx34″Dx49″H. 216 lbs. Singing in the Rain Young Girl with Umbrella Statue DK-1889 30½"Wx30½"Dx62"H. 143 lbs.

dates back thousands of years to cultures that valued the strength, beauty and versatility of this metal. Bronze is an alloy of copper, blended with a variety of