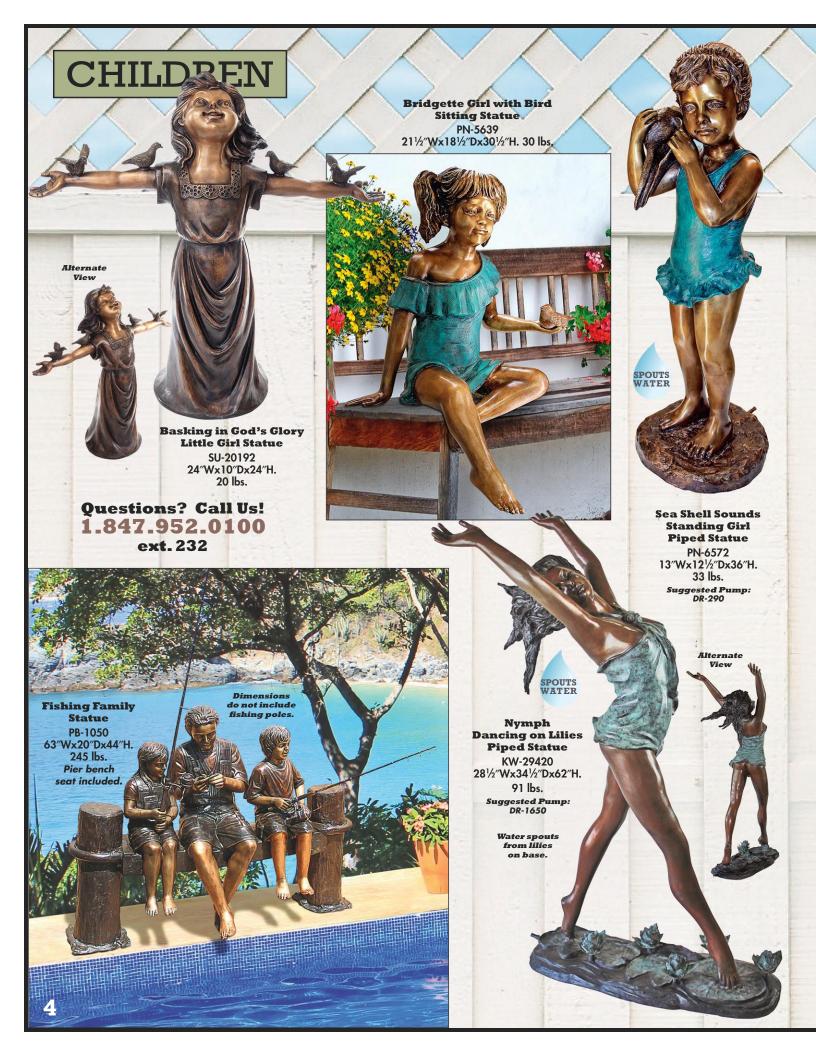

Be sure to see our **New Products** throughout this catalog!

**Book-Loving Betty** Reading Girl Statue KW-97131 19"Wx21"Dx38"H. 70 lbs.

Welcome to Garden Gallery Bronze Statuary a unique garden art collection of imported, handcrafted bronze

Destiny and the Dove of Peace Little Girl Statue

AS-24915 14″Wx29½″Dx38″H. 49 lbs.

Leaping Hare, Jumping Rabbit Statue

AS-27234 15″Wx30½″Dx25½″H. 29 lbs.

Book-Loving Betty Reading Girl Statue KW-97131 19"Wx21"Dx38"H. 70 lbs.