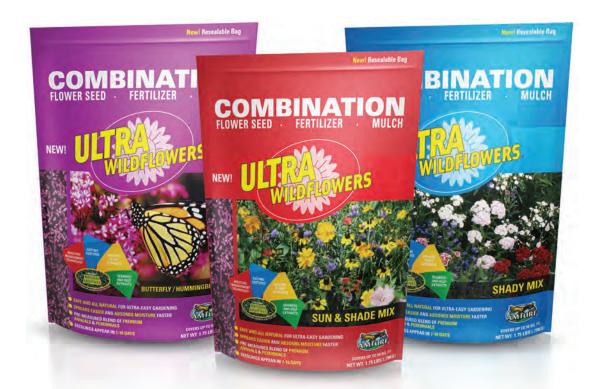

# Wildflowers

All-in-one combination of flower seeds, fertilizer and mulch that contains a pre-measured blend of perennial and annual flower seeds.

Seedlings appear in 7 to 10 days.

Spreads easier and absorbs moisture faster.

Resealable bags with attention-getting graphics make for great displays.

Butterfly & Hummingbird, Sun & Shade, and Shady mixtures are available in 1.75 lb. resealable bags.

Covers up to 50 sq. ft.

5-Pack Shelf Display

BUTTERFLY & HUMMINGBIRD FLOWERS

SUN & SHADE FLOWERS

SHADY FLOWERS