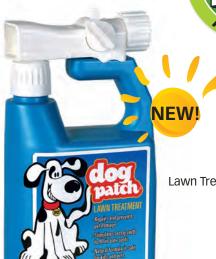

Liquid Dog Patch Lawn Treatment is available in a 32 oz. bottle. Covers up to 2,500 sq. ft.

**Lawn Treatment** 

Quarter-Pallet Display