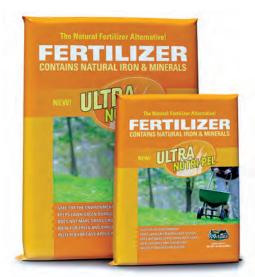

# Nutri-Pel

natural fertilizer

Natural fertilizer that keeps grass green during the summer without requiring frequent mowing due to excessive growth.

Sourced from recycled wastewater biosolids to absorb moisture and establish robust root systems. Also great for trees and shrubs.

Pelleted for easy spreader application.

Available in 20 lb. and 40 lb. bags. Covers up to 2,000 or 4,000 sq. ft.