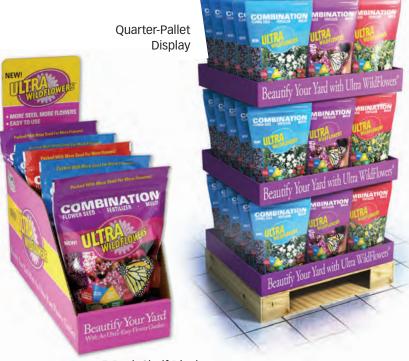

Liquid Dog Patch Lawn Treatment is available in a 32 oz. bottle. Covers up to 2,500 sq. ft.

**Lawn Treatment** 

Quarter-Pallet Display

# Wildflowers

All-in-one combination of flower seeds, fertilizer and mulch that contains a pre-measured blend of perennial and annual flower seeds.

Seedlings appear in 7 to 10 days.

Spreads easier and absorbs moisture faster.

Resealable bags with attention-getting graphics make for great displays.

Butterfly & Hummingbird, Sun & Shade, and Shady mixtures are available in 1.75 lb. resealable bags.

Covers up to 50 sq. ft.

5-Pack Shelf Display