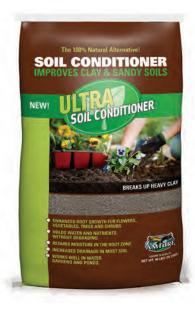

# Soil Conditioner TM

improves clay and sandy soils

Advanced soil additive balances water, nutrients and oxygen to convert poor soil into a loose, rich growing medium for flowers and vegetables.

Retains moisture in the root zone. Increases drainage in most soils. Works well in water gardens and ponds.

Available in 40 lb. bags. Covers up to 165 sq. ft.