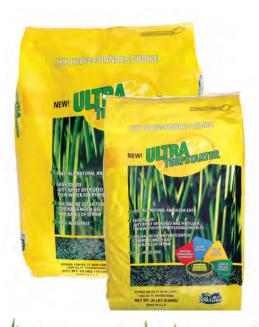

### Turfstarter®

paper pellet mulch without seed

Super moisture-absorbing protective ground coating nourishes the soil with organic enzymes and plant extracts to promote new lawn growth.

Easy application with spreader. Will not introduce weeds.

Available in 20 lb. and 50 lb. bags.

Covers up to 600 or 900 sq. ft. One bag covers as much as two bales of straw.