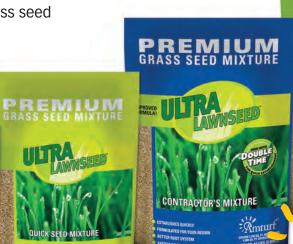

Available in 5 lb. and 20 lb. bags.

Covers up to 150 or 600 sq. ft.

Lawn Seed

grass seed

**PROVEN** SELLER

Premium grass seed is professionally formulated for optimum growth in your region.

Contains Double Time,™ a new, patented technology that provides quicker establishment and weed suppression while using less water, less fertilizer and less chemicals.

Available in 11 turf grass formulations.

Available in 1 lb., 3 lb., 7 lb., 15 lb. and 20 lb. bags.

grass seed, fertilizer and pellet mulch

GRASS SEED - FERTILIZER - MULCH

MAROVED ULTRA-PARCH

SUNS SHADE WAS