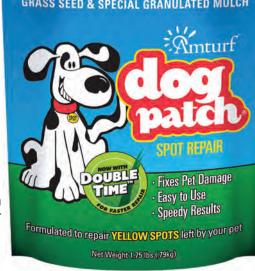

Each bag contains 12, 4" stakes.

Dog Patch Spot Repair

**Amturf Dog Patch®** 

Biodegradable Dog Patch products can quickly repair the damage caused by pet urine in your lawn.

Dog Patch Spot Repair is a combination of premium grass seed and granulated mulch.

Dog Patch Spot Repair contains Double Time™ to provide quicker establishment and weed suppression while using less water, less fertilizer and less chemicals.

Dog Patch Spot Repair is available in a 1.75 lb. resealable bag. Covers up to 50 sq. ft.