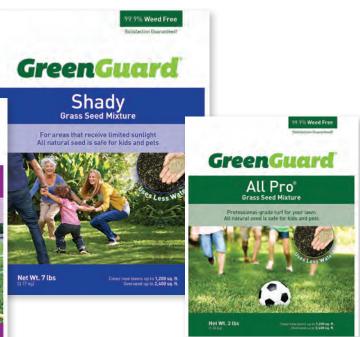

# GreenGuard®

Amturf welcomes the all-natural and sustainable **Green Guard® line of lawn care products** to conserve resources and protect our environment. These products use the latest genetic seed technology and natural micronutrients to **conserve water while using less fertilizer and chemicals.** Conserve our natural resources with new Green Guard® products.

Green Guard®

#### **Grass Seed**

conserves water with natural micronutrients

Premium grass seed mixture designed to produce a low-maintenance and sustainable lawn.

Contains Double Time,  $^{\text{\tiny M}}$  a new, patented technology that provides quicker establishment and weed suppression while using less water, less fertilizer and less chemicals.

Uses at least 30% less water than ordinary grass seed products.

TWCA-qualified to conserve water and use less fertilizer and chemicals. Find out more at **www.tgwca.org**.

Available in 3 lb., 7 lb. and 20 lb. bags.