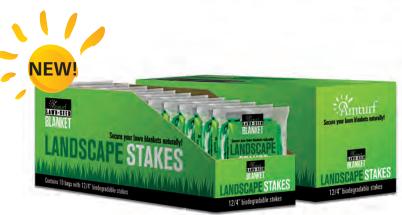

### Landscape Stakes

Secure your lawn blankets naturally with these landscape stakes that are built strong for tough ground.

Biodegradable material that is made from eco-friendly recycled plastic.

Case quickly converts to a shelf display.

Each bag contains 12, 4" stakes.

Dog Patch Spot Repair

**Amturf Dog Patch®** 

Biodegradable Dog Patch products can quickly repair the damage caused by pet urine in your lawn.

Dog Patch Spot Repair is a combination of premium grass seed and granulated mulch.