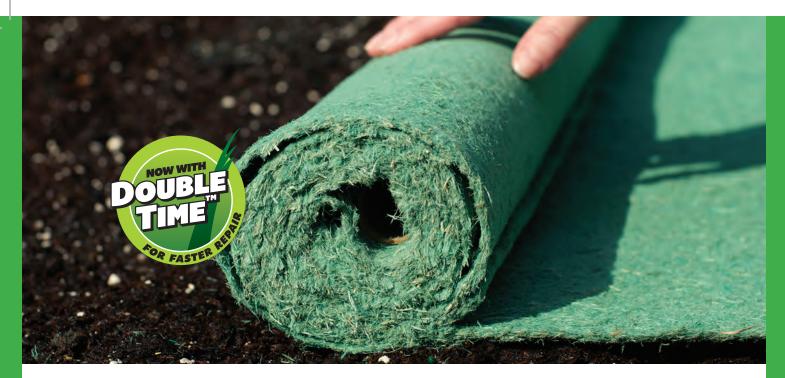

### **Lawn Seed Blanket**

seed and mulch

All-in-one biodegradable mulch blanket with embedded grass seed makes it easy to repair bare spots in your lawn.

Just unroll, cut to size and water. It's that simple!

Now with Double Time,™ a new, patented technology that provides quicker establishment and weed suppression while using less water, less fertilizer and less chemicals.

Provides uniform seed coverage and protects seeds from wind, sun and heat damage.

Holds in moisture and keeps seedlings in place during germination.

Available in rolls that cover 25 or 100 sq. ft.