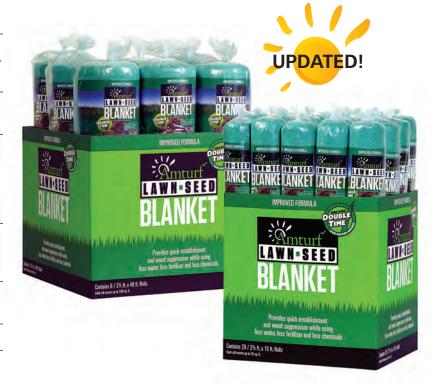

### **Lawn Seed Blanket**

seed and mulch

All-in-one biodegradable mulch blanket with embedded grass seed makes it easy to repair bare spots in your lawn.

Just unroll, cut to size and water. It's that simple!

Now with Double Time,™ a new, patented technology that provides quicker establishment and weed suppression while using less water, less fertilizer and less chemicals.

Provides uniform seed coverage and protects seeds from wind, sun and heat damage.

Holds in moisture and keeps seedlings in place during germination.

Available in rolls that cover 25 or 100 sq. ft.