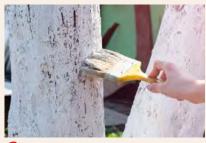

## OUR PRODUCT

- Protects trees while elegantly preserving their natural color
- Created for the use on all thin-barked trees including Roses, Fruit & Nut
- Protects trees against summer sunburn, winter sunscald, insects and diseases
- Protects pruned and graft wounds
- Easily covers existing white paint and allows for a well-groomed look between paintings
- Specifically formulated latex paint allows trees to breathe and thrive
- Simply apply with brush, roller or spray