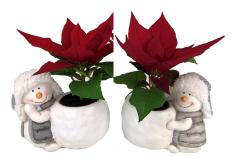

41298 MIXED SNOWMAN SERIES

41293 COLORED POT W/SAUCER

43205 HOLIDAY TREE STAR

41226 WHITE BULB VASE

#### 2024-2025 Optimara Poinsettia Product List

| Quantity | Description                                 | Sold As |
|----------|---------------------------------------------|---------|
|          | 2" Poinettia in Colored Pot w Saucer        | 20      |
|          | 2" Poinsettia in Chrome Globe               | 20      |
|          | 2" Poinsettia in Classic Ornament           | 20      |
|          | 2" Poinsettia in Grow Pot w Wick            | 20      |
|          | 2" Poinsettia in Holiday Tree Star Vase     | 20      |
|          | 2" Poinsettia in Jolly Ole Snowman          | 20      |
|          | 2" Poinsettia in Nordic Snowman             | 20      |
|          | 2" Poinsettia in Peppermint Stick           | 20      |
|          | 2" Poinsettia in Watership Container        | 20      |
|          | 2" Poinsettia Mixed Snowman Series          | 20      |
|          | 2" Poinsettia Novelty Mix in Grow Pot       | 20      |
|          | 2" Poinsettia White Bulb Vase               | 20      |
|          | 2" Poinsettia Wick Watering PotCover Rd/Grn | 20      |