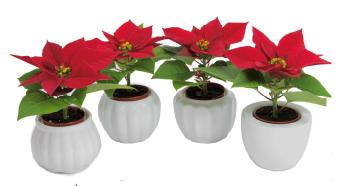

41298 MIXED SNOWMAN SERIES

41293 COLORED POT W/SAUCER

43205 HOLIDAY TREE STAR

41226 WHITE BULB VASE