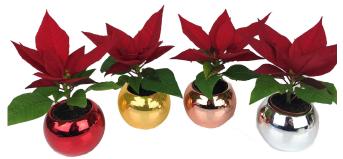

# **OPTIMARA**®

**PHONE** 

800-443-2290 DISTSELL 2024

41284 PEPPERMINT STICK

**41281 CLASSIC ORNAMENT** 

**41031 WATERSHIP** 

41287 CHROME GLOBE

41215 JOLLY SNOWMAN

#### 2024-2025 Optimara Poinsettia Product List

| Quantity | Description                                 | Sold As |
|----------|---------------------------------------------|---------|
|          | 2" Poinettia in Colored Pot w Saucer        | 20      |
|          | 2" Poinsettia in Chrome Globe               | 20      |
|          | 2" Poinsettia in Classic Ornament           | 20      |
|          | 2" Poinsettia in Grow Pot w Wick            | 20      |
|          | 2" Poinsettia in Holiday Tree Star Vase     | 20      |
|          | 2" Poinsettia in Jolly Ole Snowman          | 20      |
|          | 2" Poinsettia in Nordic Snowman             | 20      |
|          | 2" Poinsettia in Peppermint Stick           | 20      |
|          | 2" Poinsettia in Watership Container        | 20      |
|          | 2" Poinsettia Mixed Snowman Series          | 20      |
|          | 2" Poinsettia Novelty Mix in Grow Pot       | 20      |
|          | 2" Poinsettia White Bulb Vase               | 20      |
|          | 2" Poinsettia Wick Watering PotCover Rd/Grn | 20      |