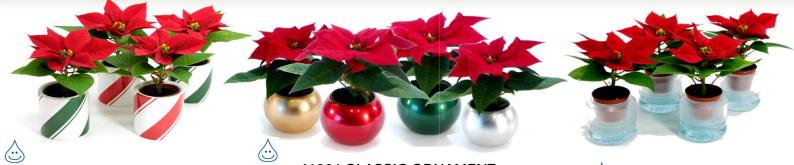

# **OPTIMARA**®

**PHONE** 

800-443-2290 DISTSELL 2024

41284 PEPPERMINT STICK

**41281 CLASSIC ORNAMENT** 

**41031 WATERSHIP** 

41287 CHROME GLOBE

41215 JOLLY SNOWMAN

41298 MIXED SNOWMAN SERIES

41293 COLORED POT W/SAUCER

43205 HOLIDAY TREE STAR

41226 WHITE BULB VASE

#### 2024-2025 Optimara Poinsettia Product List

| Quantity | Description                                 | Sold As |
|----------|---------------------------------------------|---------|
|          | 2" Poinettia in Colored Pot w Saucer        | 20      |
|          | 2" Poinsettia in Chrome Globe               | 20      |
|          | 2" Poinsettia in Classic Ornament           | 20      |
|          | 2" Poinsettia in Grow Pot w Wick            | 20      |
|          | 2" Poinsettia in Holiday Tree Star Vase     | 20      |
|          | 2" Poinsettia in Jolly Ole Snowman          | 20      |
|          | 2" Poinsettia in Nordic Snowman             | 20      |
|          | 2" Poinsettia in Peppermint Stick           | 20      |
|          | 2" Poinsettia in Watership Container        | 20      |
|          | 2" Poinsettia Mixed Snowman Series          | 20      |
|          | 2" Poinsettia Novelty Mix in Grow Pot       | 20      |
|          | 2" Poinsettia White Bulb Vase               | 20      |
|          | 2" Poinsettia Wick Watering PotCover Rd/Grn | 20      |