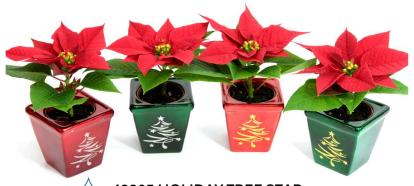

41298 MIXED SNOWMAN SERIES

41293 COLORED POT W/SAUCER

43205 HOLIDAY TREE STAR

41226 WHITE BULB VASE