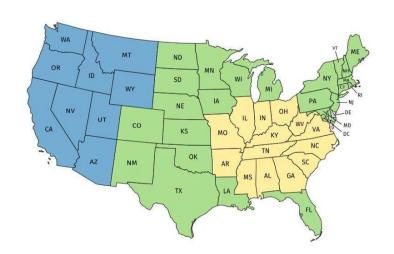

#### **Shipping and Boxing Information:**

- \$7.96 box charge
- Zone A- \$21.23, Zone B- \$25.96, Zone C- \$41.30 Per Case
  - o Zone A: TN, KY, OH. IN, IL, MO, AR, MS, AL, GA, SC, NC, VA, WV
  - o Zone B: WY, MT, ND, SD, NB, CO, KS, OK, NM, LA, FL, MI, North East
  - o Zone C: CA, OR, WA, AZ, CO, ID, MT, WY UT
  - O Shipping may be limited when temps drop below 32 in route