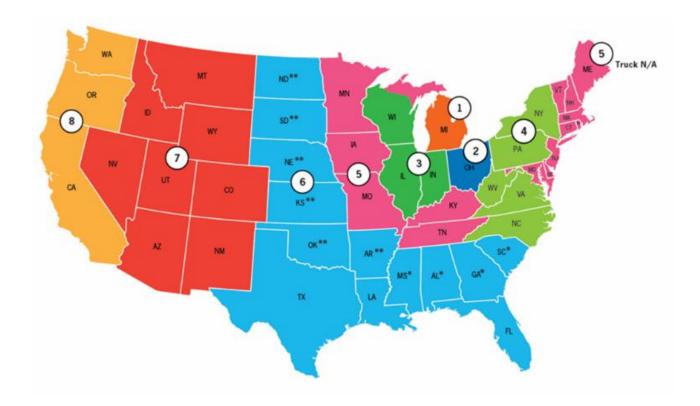

### **Truck Delivery:**

-Zones 1, 3, & 5: Odd weeks 11, 13 and 15 (except ME, VT, NH, MA, CT, RI, DC, NJ, DE & MI UP)

-Zones 2 & 4: Even weeks 10, 12, and 14

-Zone 6: Week 10 (SC, GA, AL, MS)

-Zone 6: Week 11 (AR, OK, KS, NE, SD, ND)

| Zone   | <u>4" 10 Pack Trays</u> | 10" Hanging Baskets |
|--------|-------------------------|---------------------|
| Zone 1 | \$7.26                  | \$2.48              |
| Zone 2 | \$9.32                  | \$3.30              |
| Zone 3 | \$10.15                 | \$3.78              |
| Zone 4 | \$11.39                 | \$4.54              |
| Zone 5 | \$11.98                 | \$4.84              |
| Zone 6 | \$12.80                 | \$5.01              |
| Zone 7 | NA                      | NA                  |
| Zone 8 | NA                      | NA                  |
| Zone 9 | N/A                     | N/A                 |