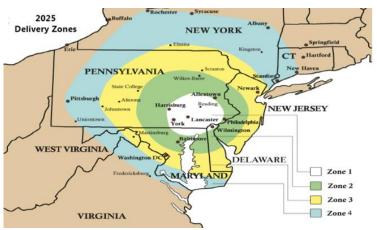

Zone 1: weekly deliveries Zone 2 & 3: Biweekly on even weeks (during peak season)

**Zone 4:** Will be scheduled by total amounts ordered for each area. Please call for status of scheduled deliveries in your area.

| Zone | Prefinished per Cart | Minimum Charge |
|------|----------------------|----------------|
| 1    | \$44.84              | \$50.00        |
| 2    | \$76.70              | \$72.00        |
| 3    | \$96.76              | \$102.00       |
| 4    | \$138.05             | \$196.00       |