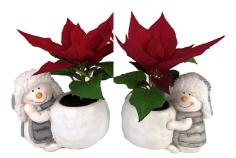

# **OPTIMARA**®

**PHONE** 

800-443-2290 DISTSELL 2024

41284 PEPPERMINT STICK

**41281 CLASSIC ORNAMENT** 

**41031 WATERSHIP** 

41287 CHROME GLOBE

41215 JOLLY SNOWMAN

41298 MIXED SNOWMAN SERIES

41293 COLORED POT W/SAUCER

43205 HOLIDAY TREE STAR

41226 WHITE BULB VASE

#### 2024-2025 Optimara Poinsettia Product List

| Quantity | Description                                 | Sold As |
|----------|---------------------------------------------|---------|
|          | 2" Poinettia in Colored Pot w Saucer        | 20      |
|          | 2" Poinsettia in Chrome Globe               | 20      |
|          | 2" Poinsettia in Classic Ornament           | 20      |
|          | 2" Poinsettia in Grow Pot w Wick            | 20      |
|          | 2" Poinsettia in Holiday Tree Star Vase     | 20      |
|          | 2" Poinsettia in Jolly Ole Snowman          | 20      |
|          | 2" Poinsettia in Nordic Snowman             | 20      |
|          | 2" Poinsettia in Peppermint Stick           | 20      |
|          | 2" Poinsettia in Watership Container        | 20      |
|          | 2" Poinsettia Mixed Snowman Series          | 20      |
|          | 2" Poinsettia Novelty Mix in Grow Pot       | 20      |
|          | 2" Poinsettia White Bulb Vase               | 20      |
|          | 2" Poinsettia Wick Watering PotCover Rd/Grn | 20      |