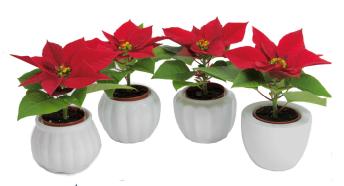

#### 2024-2025 Optimara Poinsettia Product List

| Quantity | Description                                 | Sold As |
|----------|---------------------------------------------|---------|
|          | 2" Poinettia in Colored Pot w Saucer        | 20      |
|          | 2" Poinsettia in Chrome Globe               | 20      |
|          | 2" Poinsettia in Classic Ornament           | 20      |
|          | 2" Poinsettia in Grow Pot w Wick            | 20      |
|          | 2" Poinsettia in Holiday Tree Star Vase     | 20      |
|          | 2" Poinsettia in Jolly Ole Snowman          | 20      |
|          | 2" Poinsettia in Nordic Snowman             | 20      |
|          | 2" Poinsettia in Peppermint Stick           | 20      |
|          | 2" Poinsettia in Watership Container        | 20      |
|          | 2" Poinsettia Mixed Snowman Series          | 20      |
|          | 2" Poinsettia Novelty Mix in Grow Pot       | 20      |
|          | 2" Poinsettia White Bulb Vase               | 20      |
|          | 2" Poinsettia Wick Watering PotCover Rd/Grn | 20      |