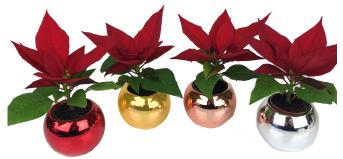

41298 MIXED SNOWMAN SERIES

41293 COLORED POT W/SAUCER

43205 HOLIDAY TREE STAR

41226 WHITE BULB VASE

#### 2024-2025 Optimara Poinsettia Product List

| Quantity | Description                                 | Sold As |
|----------|---------------------------------------------|---------|
|          | 2" Poinettia in Colored Pot w Saucer        | 20      |
|          | 2" Poinsettia in Chrome Globe               | 20      |
|          | 2" Poinsettia in Classic Ornament           | 20      |
|          | 2" Poinsettia in Grow Pot w Wick            | 20      |
|          | 2" Poinsettia in Holiday Tree Star Vase     | 20      |
|          | 2" Poinsettia in Jolly Ole Snowman          | 20      |
|          | 2" Poinsettia in Nordic Snowman             | 20      |
|          | 2" Poinsettia in Peppermint Stick           | 20      |
|          | 2" Poinsettia in Watership Container        | 20      |
|          | 2" Poinsettia Mixed Snowman Series          | 20      |
|          | 2" Poinsettia Novelty Mix in Grow Pot       | 20      |
|          | 2" Poinsettia White Bulb Vase               | 20      |
|          | 2" Poinsettia Wick Watering PotCover Rd/Grn | 20      |