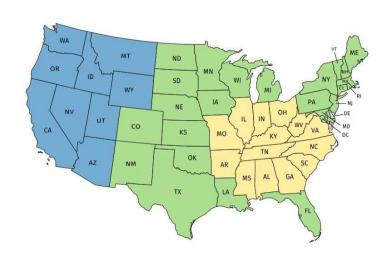

#### **Shipping and Boxing Information:**

- \$7.63 box charge
- Zone A- \$21.23, Zone B- \$25.96, Zone C- \$41.30 Per Case
  - o Zone A: TN, KY, OH. IN, IL, MO, AR, MS, AL, GA, SC, NC, VA, WV
  - o Zone B: WY, MT, ND, SD, NB, CO, KS, OK, NM, LA, FL, MI, North East
  - o Zone C: CA, OR, WA, AZ, CO, ID, MT, WY UT
  - o Shipping may be limited when temps drop below 32 in route