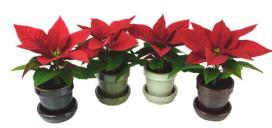

41298 MIXED SNOWMAN SERIES

41293 COLORED POT W/SAUCER

43205 HOLIDAY TREE STAR

41226 WHITE BULB VASE

#### 2024-2025 Optimara Poinsettia Product List

| Quantity | Description                                 | Sold As |
|----------|---------------------------------------------|---------|
|          | 2" Poinettia in Colored Pot w Saucer        | 20      |
|          | 2" Poinsettia in Chrome Globe               | 20      |
|          | 2" Poinsettia in Classic Ornament           | 20      |
|          | 2" Poinsettia in Grow Pot w Wick            | 20      |
|          | 2" Poinsettia in Holiday Tree Star Vase     | 20      |
|          | 2" Poinsettia in Jolly Ole Snowman          | 20      |
|          | 2" Poinsettia in Nordic Snowman             | 20      |
|          | 2" Poinsettia in Peppermint Stick           | 20      |
|          | 2" Poinsettia in Watership Container        | 20      |
|          | 2" Poinsettia Mixed Snowman Series          | 20      |
|          | 2" Poinsettia Novelty Mix in Grow Pot       | 20      |
|          | 2" Poinsettia White Bulb Vase               | 20      |
|          | 2" Poinsettia Wick Watering PotCover Rd/Grn | 20      |