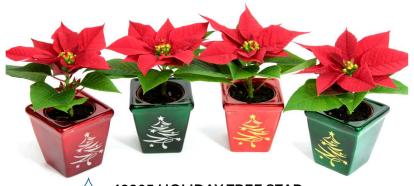

41298 MIXED SNOWMAN SERIES

41293 COLORED POT W/SAUCER

43205 HOLIDAY TREE STAR

41226 WHITE BULB VASE

#### 2024-2025 Optimara Poinsettia Product List

| Quantity | Description                                 | Sold As |
|----------|---------------------------------------------|---------|
|          | 2" Poinettia in Colored Pot w Saucer        | 20      |
|          | 2" Poinsettia in Chrome Globe               | 20      |
|          | 2" Poinsettia in Classic Ornament           | 20      |
|          | 2" Poinsettia in Grow Pot w Wick            | 20      |
|          | 2" Poinsettia in Holiday Tree Star Vase     | 20      |
|          | 2" Poinsettia in Jolly Ole Snowman          | 20      |
|          | 2" Poinsettia in Nordic Snowman             | 20      |
|          | 2" Poinsettia in Peppermint Stick           | 20      |
|          | 2" Poinsettia in Watership Container        | 20      |
|          | 2" Poinsettia Mixed Snowman Series          | 20      |
|          | 2" Poinsettia Novelty Mix in Grow Pot       | 20      |
|          | 2" Poinsettia White Bulb Vase               | 20      |
|          | 2" Poinsettia Wick Watering PotCover Rd/Grn | 20      |