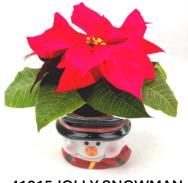

# **OPTIMARA**®

**PHONE** 

800-443-2290 DISTSELL 2024

41284 PEPPERMINT STICK

**41281 CLASSIC ORNAMENT** 

**41031 WATERSHIP** 

41287 CHROME GLOBE

41215 JOLLY SNOWMAN

#### 2024-2025 Optimara Poinsettia Product List

| Quantity | Description                                 | Sold As |
|----------|---------------------------------------------|---------|
|          | 2" Poinettia in Colored Pot w Saucer        | 20      |
|          | 2" Poinsettia in Chrome Globe               | 20      |
|          | 2" Poinsettia in Classic Ornament           | 20      |
|          | 2" Poinsettia in Grow Pot w Wick            | 20      |
|          | 2" Poinsettia in Holiday Tree Star Vase     | 20      |
|          | 2" Poinsettia in Jolly Ole Snowman          | 20      |
|          | 2" Poinsettia in Nordic Snowman             | 20      |
|          | 2" Poinsettia in Peppermint Stick           | 20      |
|          | 2" Poinsettia in Watership Container        | 20      |
|          | 2" Poinsettia Mixed Snowman Series          | 20      |
|          | 2" Poinsettia Novelty Mix in Grow Pot       | 20      |
|          | 2" Poinsettia White Bulb Vase               | 20      |
|          | 2" Poinsettia Wick Watering PotCover Rd/Grn | 20      |