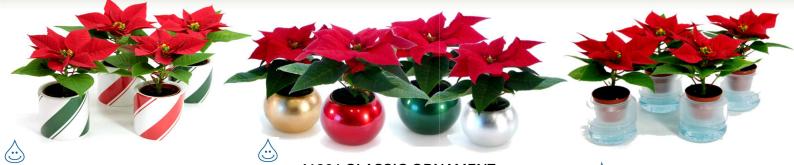

# **OPTIMARA**®

**PHONE** 

800-443-2290 DISTSELL 2024

41284 PEPPERMINT STICK

**41281 CLASSIC ORNAMENT** 

**41031 WATERSHIP** 

41287 CHROME GLOBE

41215 JOLLY SNOWMAN

#### 2024-2025 Optimara Poinsettia Product List

| Quantity | Description                                 | Sold As |
|----------|---------------------------------------------|---------|
|          | 2" Poinettia in Colored Pot w Saucer        | 20      |
|          | 2" Poinsettia in Chrome Globe               | 20      |
|          | 2" Poinsettia in Classic Ornament           | 20      |
|          | 2" Poinsettia in Grow Pot w Wick            | 20      |
|          | 2" Poinsettia in Holiday Tree Star Vase     | 20      |
|          | 2" Poinsettia in Jolly Ole Snowman          | 20      |
|          | 2" Poinsettia in Nordic Snowman             | 20      |
|          | 2" Poinsettia in Peppermint Stick           | 20      |
|          | 2" Poinsettia in Watership Container        | 20      |
|          | 2" Poinsettia Mixed Snowman Series          | 20      |
|          | 2" Poinsettia Novelty Mix in Grow Pot       | 20      |
|          | 2" Poinsettia White Bulb Vase               | 20      |
|          | 2" Poinsettia Wick Watering PotCover Rd/Grn | 20      |