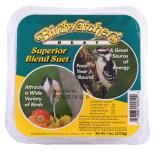

Birdwatcher's Best Superior Blend Suet

| LSC#/PTF#   | 2596549 / 2010                                                         |
|-------------|------------------------------------------------------------------------|
| Net Wt      | 11 oz                                                                  |
| Count / Wt  | 12/Case (9 lbs)                                                        |
| Ingredients | Rendered Beef Suet,<br>Cracked Corn, White<br>Millet, Chopped Peanuts, |