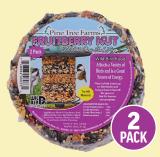

# Fruit Berry & Nut Suet Cake

| LSC#/PTF#   | 2596505 / 1202                                                                                                                                 |
|-------------|------------------------------------------------------------------------------------------------------------------------------------------------|
| Net Wt      | 12 oz                                                                                                                                          |
| Count / Wt  | 12/Case (9 lbs)                                                                                                                                |
| Ingredients | Rendered Beef Suet,<br>Peanuts, Chopped<br>Almonds, White Millet, Red<br>Millet, Finely Cracked Corn<br>Blueberries, Cherries, Driec<br>Apples |