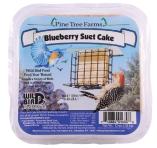

## **Blueberry Suet Cake**

| LSC#/PTF#   | 2596545 / 1680                                                              |
|-------------|-----------------------------------------------------------------------------|
| Net Wt      | 12 oz                                                                       |
| Count / Wt  | 12/Case (9 lbs)                                                             |
| Ingredients | Rendered Beef Suet,<br>Blueberries, White Millet,<br>Peanuts, Peanut Butter |