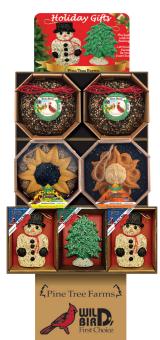

# Holiday Assortment Floor Display (2 Options)

| LSC#/PTF#  | 2996609 / FD1269-48                                                                                                |
|------------|--------------------------------------------------------------------------------------------------------------------|
| Count / Wt | 48 (150 lbs)                                                                                                       |
| Contains   | 12 - Holiday Wreath<br>6 - Sunface Wreath<br>6 - Sunflower Wreath<br>12 - Merry Christmas Tree<br>12 - Sno E. Mann |
| CT         |                                                                                                                    |