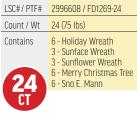

# Holiday Assortment Floor Display (2 Options)

| LSC#/PTF#  | 2996609 / FD1269-48                                                                                                |
|------------|--------------------------------------------------------------------------------------------------------------------|
| Count / Wt | 48 (150 lbs)                                                                                                       |
| Contains   | 12 - Holiday Wreath<br>6 - Sunface Wreath<br>6 - Sunflower Wreath<br>12 - Merry Christmas Tree<br>12 - Sno E. Mann |
| CT         |                                                                                                                    |