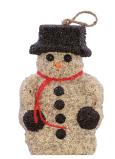

### **Birdie Chalet**

| LSC#/ PTF#  | 2996523 / 1365                                                                                      |
|-------------|-----------------------------------------------------------------------------------------------------|
| Net Wt      | 1.75 lbs                                                                                            |
| Count / Wt  | 6/Case (10.5 lbs)                                                                                   |
| Ingredients | Black Oil Sunflower<br>Seeds, Peanuts, Safflower,<br>Red Millet, Blueberries,<br>Mealworms, Gelatin |