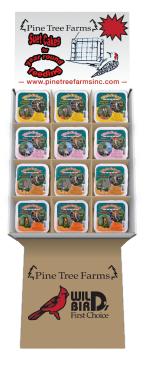

# Birdwatcher's Best Suet Floor Display

| LSC#/PTF#  | 2596614 / FD2033                |
|------------|---------------------------------|
| Count / Wt | 60 (60 lbs)                     |
| Contains   | 60 - Birdwatcher's Best<br>Suet |
| 60<br>CT   |                                 |