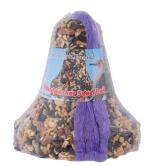

# **Seed Bells**

Pine Tree Farms' Seed Bells are a great way to attract more birds into your backyard. Seed Bells are packaged with a colorful net that is ready to hang on trees and shrubs. Top-quality peanuts, seeds, and grains are used to attract a larger variety of wild birds.