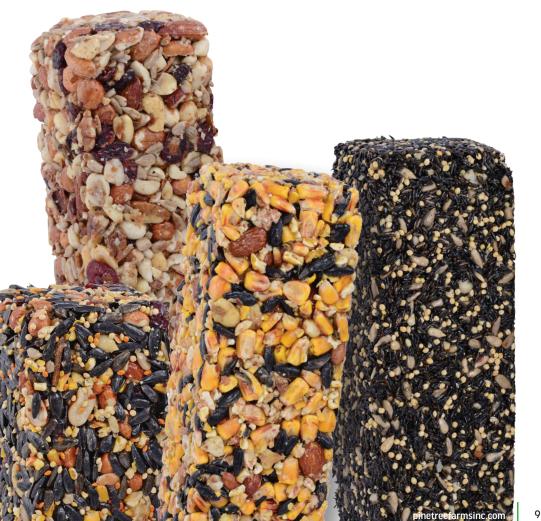

# Suet Cakes & Doughs

Pine Tree Farms' Wild Bird Suet utilizes top-quality seeds, grains, peanut butter, and peanuts to attract a larger variety of wild birds. These products have withstood the test of time and have become the standard for customers' preferences!