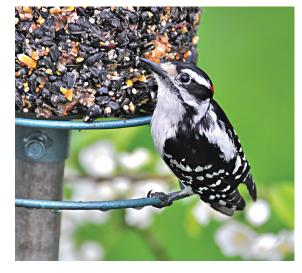

# **Nutsie LePetit Seed Cake**

| LSC#/PTF#   | 2996571 / 7000                                                                                 |
|-------------|------------------------------------------------------------------------------------------------|
| Net Wt      | 10 oz                                                                                          |
| Count / Wt  | 12/Case (7.5 lbs)                                                                              |
| Ingredients | Almonds, Peanuts,<br>Cashews, Sunflower<br>Hearts, Pecans,<br>Cranberries, Raisins,<br>Gelatin |