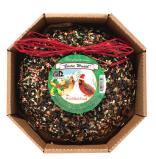

### **Holiday Birdie Wreath**

| LSC#/PTF#   | 2996516 / 1351                                                           |
|-------------|--------------------------------------------------------------------------|
| Net Wt      | 2.25 lbs                                                                 |
| Count / Wt  | 6/Case (13.5 lbs)                                                        |
| Ingredients | Black Oil Sunflower Seeds,<br>Peanuts, Safflower, Red<br>Millet, Gelatin |

### **Birdie Wreath Spring/Summer**

LSC# / PTF# 2996519 / 1355 Net Wt 2.25 lbs Count / Wt 6/Case (13.5 lbs) Ingredients Black Oil Sunflower Seeds, Peanuts, Safflower, Red Millet, Gelatin