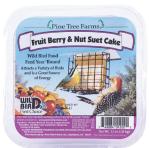

# Fruit Berry & Nut Suet Cake

| LSC#/PTF#   | 2596505 / 1202                                                                                                                                 |
|-------------|------------------------------------------------------------------------------------------------------------------------------------------------|
| Net Wt      | 12 oz                                                                                                                                          |
| Count / Wt  | 12/Case (9 lbs)                                                                                                                                |
| Ingredients | Rendered Beef Suet,<br>Peanuts, Chopped<br>Almonds, White Millet, Red<br>Millet, Finely Cracked Corn<br>Blueberries, Cherries, Driec<br>Apples |