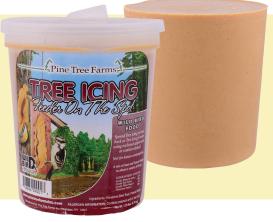

# **Tree Icing**

An istant bird feeder on its own! A blend of beef tallow and peanut butter that attracts clinging and suet-loving birds. Spreads on tree bark with included spatula for birds to enjoy a high-energy snack.

#### **Tree Icing**

| LSC#/PTF#   | 2596599 / 9001                       |
|-------------|--------------------------------------|
| Net Wt      | 1.75 lbs                             |
| Count / Wt  | 8/Case (14 lbs)                      |
| Ingredients | Rendered Beef Suet,<br>Peanut Butter |