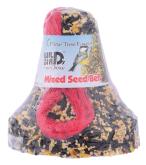

## **Mixed Seed Bell**

| LSC#/PTF#   | 2996511 / 1320                                                                                  |
|-------------|-------------------------------------------------------------------------------------------------|
| Net Wt      | 16 oz                                                                                           |
| Count / Wt  | 12/Case (12 lbs)                                                                                |
| Ingredients | Black Oil Sunflower Seeds,<br>Striped Sunflower Seed,<br>White Millet, Cracked<br>Corn, Gelatin |