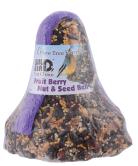

# **Fruit Berry Nut Bell**

| LSC#/PTF#   | 2996514 / 1340                                                                                                                                                       |
|-------------|----------------------------------------------------------------------------------------------------------------------------------------------------------------------|
| Net Wt      | 16 oz                                                                                                                                                                |
| Count / Wt  | 12/Case (12 lbs)                                                                                                                                                     |
| Ingredients | Black Oil Sunflower Seeds,<br>White Millet, Almonds,<br>Peanuts, Cashews, Red<br>Millet, Corn, Sunflower<br>Hearts, Cranberries,<br>Blueberries, Raisins,<br>Gelatin |