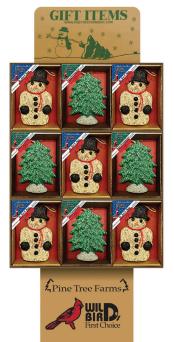

# Merry Christmas Floor Display

| LSC#/PTF#       | 2996606 / FD1225                                  |
|-----------------|---------------------------------------------------|
| Count / Wt      | 36 (130 lbs)                                      |
| Contains        | 18 - Merry Christmas Tree<br>18 - Mr. Sno E. Mann |
| <b>36</b><br>CT |                                                   |