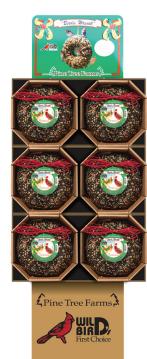

# Variety Gift Wreath Floor Display (2 Options)

| LSC#/PTF#       | 2996612 / FD1369                                                        |
|-----------------|-------------------------------------------------------------------------|
| Count / Wt      | 36 (123 lbs)                                                            |
| Contains        | 12 - Holiday Wreaths,<br>12 - Sunflower Wreaths,<br>12 - Sunface Wreath |
| <b>36</b><br>CT |                                                                         |
|                 | 0000010 / 551000 10                                                     |
| LSC#/PTF#       | 2996613 / FD1369-18                                                     |
| Count / Wt      | 18 (62 lbs)                                                             |
| Contains        | 6 - Holiday Wreaths,<br>6 - Sunflower Wreaths,<br>6 - Sunface Wreath    |
| 18              |                                                                         |

# Holiday Wreath Floor Display (2 Options)

| LSC#/PTF#  | 2996610 / FD1351     |
|------------|----------------------|
| Count / Wt | 36 (120 lbs)         |
| Contains   | 36 - Holiday Wreaths |
|            |                      |
| 36         |                      |
| CT         |                      |

| LSC#/PTF#  | 2996611 / FD1351-18  |
|------------|----------------------|
| Count / Wt | 18 (60 lbs)          |
| Contains   | 18 - Holiday Wreaths |
|            |                      |

Some Assembly Required on All Displays | All gift items come with self hanging rope