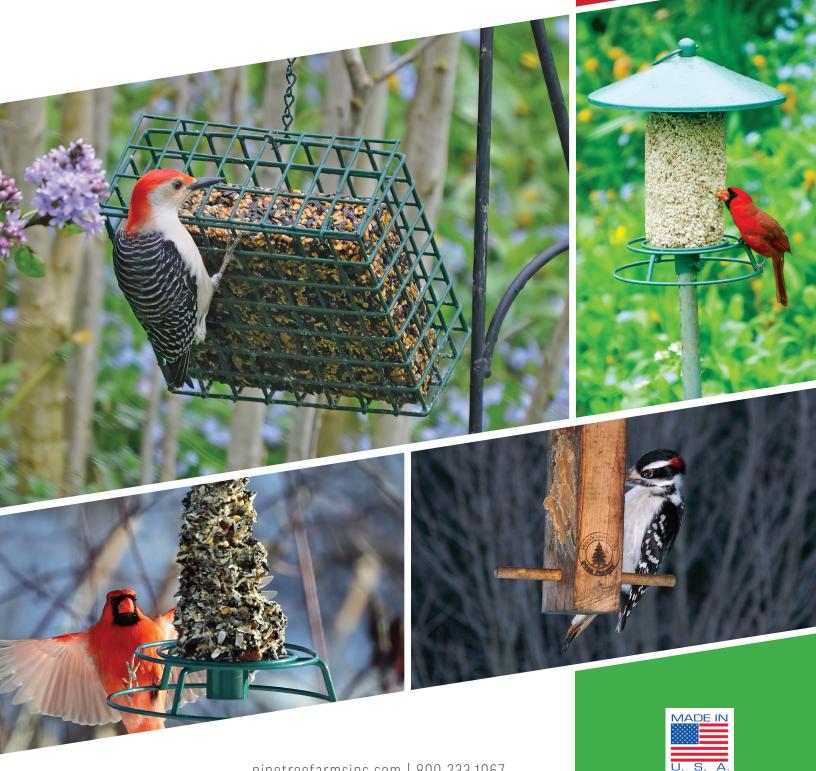

# **Premium Suets**

# Suet Cakes & Doughs

Pine Tree Farms' Wild Bird Suet utilizes top-quality seeds, grains, peanut butter, and peanuts to attract a larger variety of wild birds. These products have withstood the test of time and have become the standard for customers' preferences!