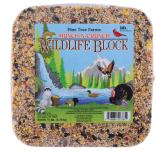

# Wildlife Feeding

Keep squirrels busy and away from bird feeders. A wildlife block for excellent source of nutrients for deer, turkeys, squirrels, wild birds, and other wildlife.

#### Munch-N-Crunch Wildlife Block

| LSC#/PTF#   | 2996528 / 1385                                                                                   |
|-------------|--------------------------------------------------------------------------------------------------|
| Net Wt      | 15 lbs                                                                                           |
| Count / Wt  | 2/Case (30 lbs)                                                                                  |
| Ingredients | Whole Corn, Cracked Corn,<br>Oats, Wheat, Black Oil<br>Seeds, Red Milo, White<br>Millet, Gelatin |