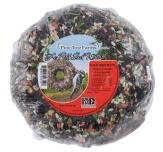

#### **Sunflower Wreath**

| LSC#/PTF#   | 2996522 / 1363                                                            |
|-------------|---------------------------------------------------------------------------|
| Net Wt      | 3 lbs                                                                     |
| Count / Wt  | 6/Case (18 lbs)                                                           |
| Ingredients | Black Oil Sunflower Seeds,<br>Sunflower Hearts, German<br>Millet, Gelatin |