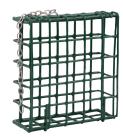

# **Bird Feeders**

An offering of feeders for suet and seed cakes.

# Large Seed & Suet Cake Hanging Feeder

| LSC | ;#/ PTF#  | 8596804 / 1451                                                                                                    |
|-----|-----------|-------------------------------------------------------------------------------------------------------------------|
| Соц | unt / Wt  | 12/Case (9 lbs)                                                                                                   |
| Des | scription | <ul> <li>Long-Lasting Vinyl<br/>Coated Wire Feeder</li> <li>Excellent for Large Suet<br/>or Seed Cakes</li> </ul> |

# Suet Cake Hanging Feeder

| LSC# / PTF# | 8596805 / 1455                                                                                        |
|-------------|-------------------------------------------------------------------------------------------------------|
| Count / Wt  | 8/Case (5 lbs)                                                                                        |
| Description | Long-Lasting Vinyl<br>Coated Wire Feeder<br>Excellent for Large Suet<br>or Regular Size Seed<br>Cakes |