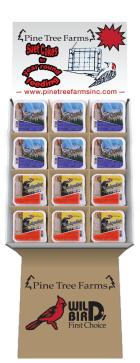

## Year Round/Woodpecker Suet Display

| LSC#/PTF#       | 2596615 / FD6000                                         |
|-----------------|----------------------------------------------------------|
| Count / Wt      | 60 (60 lbs)                                              |
| Contains        | 30 - Year Round Suet Cakes<br>30 - Woodpecker Suet Cakes |
| <b>60</b><br>CT |                                                          |