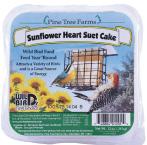

## **Sunflower Heart Suet Cake**

| LSC#/ PTF#  | 2596504 / 1201                                              |
|-------------|-------------------------------------------------------------|
| Net Wt      | 12 oz                                                       |
| Count / Wt  | 12/Case (9 lbs)                                             |
| Ingredients | Rendered Beef Suet,<br>Sunflower Hearts,<br>Chopped Peanuts |