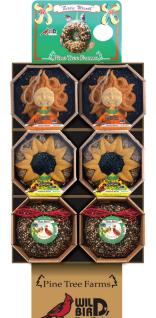

# Variety Gift Wreath Floor Display (2 Options)

| LSC#/PTF#       | 2996612 / FD1369                                                        |
|-----------------|-------------------------------------------------------------------------|
| Count / Wt      | 36 (123 lbs)                                                            |
| Contains        | 12 - Holiday Wreaths,<br>12 - Sunflower Wreaths,<br>12 - Sunface Wreath |
| <b>36</b><br>CT |                                                                         |
|                 | 0000010 / 551000 10                                                     |
| LSC#/PTF#       | 2996613 / FD1369-18                                                     |
| Count / Wt      | 18 (62 lbs)                                                             |
| Contains        | 6 - Holiday Wreaths,<br>6 - Sunflower Wreaths,<br>6 - Sunface Wreath    |
| 18              |                                                                         |