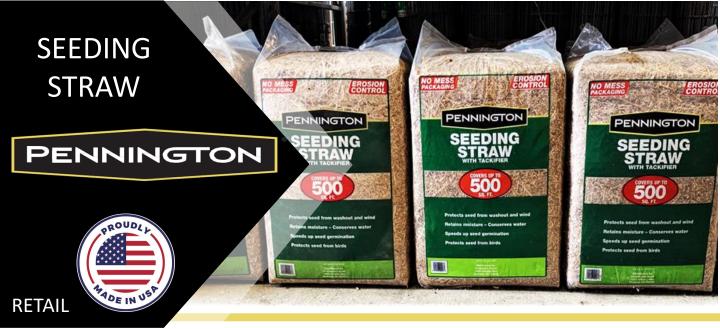

#### SEEDING STRAW - 2.5 CF

- ✓ Proudly Made in USA
- ✓ No mess
- ✓ Biodegradable Wheat Straw with Tackifier
- ✓ Covers up to 500 Sq Yds
- ✓ Increases speed of seed germination
- Protects seed from wind and washout
- ✓ Retains moisture & conserves water
- ✓ Protects seed from birds

40 BALES PER PALLET | 26 PALLETS PER TRUCKLOAD