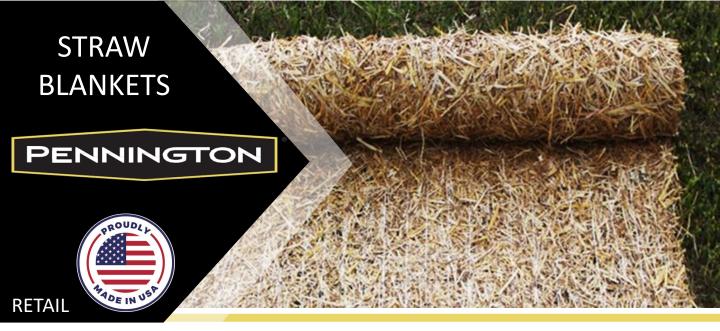

#### **AVAILABLE IN A VARIETY OF SIZES**

SINGLE NET STRAW BLANKET DOUBLE NET STRAW BLANKET 100 PERCENT COCONUT BLANKET 100 PERCENT COCONUT BIO-NET BLANKET 70/30 STRAW/COCONUT BLANKET 70/30 STRAW/COCONUT BIO-NET BLANKET SINGLE BIO-NET STRAW BLANKET 8 OZ TRM 7.5 FT X 120 FT 10 OZ TRM 7.5 FT X 120 FT STRAW WATTLES FILTER SOCK