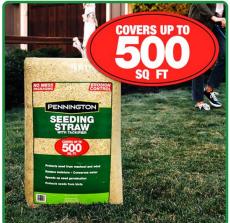

#### SEEDING STRAW - 2.5 CF

- ✓ Proudly Made in USA
- ✓ No mess
- ✓ Biodegradable Wheat Straw with Tackifier
- ✓ Covers up to 500 Sq Yds
- ✓ Increases speed of seed germination
- Protects seed from wind and washout
- ✓ Retains moisture & conserves water
- ✓ Protects seed from birds