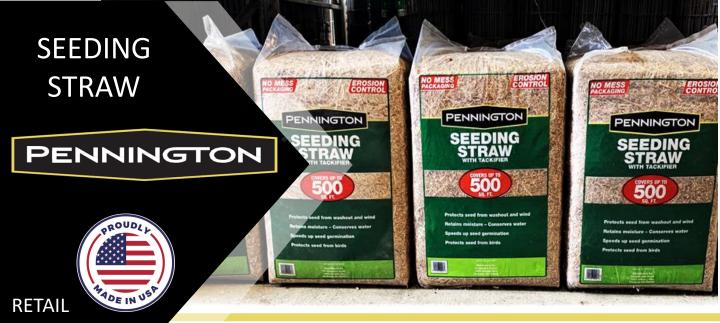

#### SEEDING STRAW - 2.5 CF

- ✓ Proudly Made in USA
- ✓ No mess
- ✓ Biodegradable Wheat Straw with Tackifier
- ✓ Covers up to 500 Sq Yds
- ✓ Increases speed of seed germination
- Protects seed from wind and washout
- ✓ Retains moisture & conserves water
- ✓ Protects seed from birds

40 BALES PER PALLET | 26 PALLETS PER TRUCKLOAD