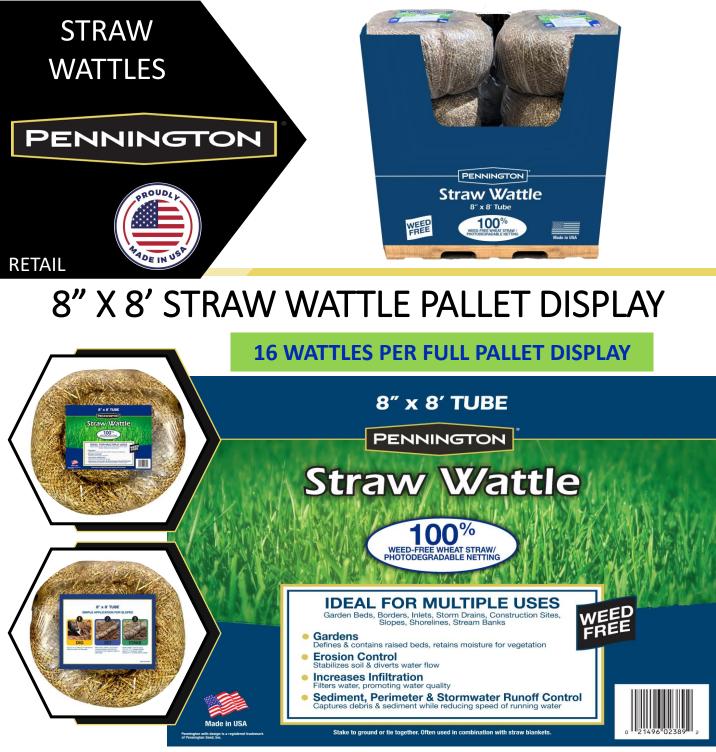

#### **AVAILABLE IN A VARIETY OF SIZES**

SINGLE NET STRAW BLANKET DOUBLE NET STRAW BLANKET 100 PERCENT COCONUT BLANKET 100 PERCENT COCONUT BIO-NET BLANKET 70/30 STRAW/COCONUT BLANKET 70/30 STRAW/COCONUT BIO-NET BLANKET SINGLE BIO-NET STRAW BLANKET 8 OZ TRM 7.5 FT X 120 FT 10 OZ TRM 7.5 FT X 120 FT STRAW WATTLES FILTER SOCK