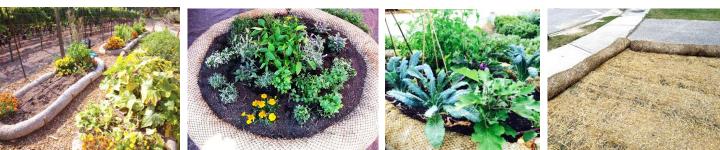

25 ROLLS PER PALLET | 48 PALLETS PER TRUCKLOAD | 1,200 ROLLS PER TRUCKLOAD PALLET DIMENSIONS: 48" X 48" X 54" | PALLET WEIGHT: 550 LBS

An organic & effective solution for holding soil and compost in place & enrich soil Excellent way to define & contain a raised garden beds