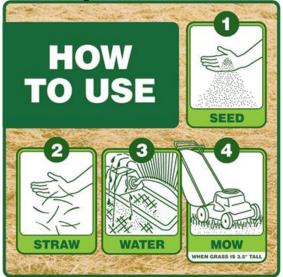

m stains by placing around foundation to prevent mud splatter





25 ROLLS PER PALLET | 48 PALLETS PER TRUCKLOAD | 1,200 ROLLS PER TRUCKLOAD PALLET DIMENSIONS: 48" X 48" X 54" | PALLET WEIGHT: 550 LBS





An organic & effective solution for holding soil and compost in place & enrich soil Excellent way to define & contain a raised garden beds









#### SEEDING STRAW - 2.5 CF





- ✓ Proudly Made in USA
- ✓ No mess
- ✓ Biodegradable Wheat Straw with Tackifier
- ✓ Covers up to 500 Sq Yds
- ✓ Increases speed of seed germination
- Protects seed from wind and washout
- ✓ Retains moisture & conserves water
- ✓ Protects seed from birds

40 BALES PER PALLET | 26 PALLETS PER TRUCKLOAD



#### SEEDING STRAW - 2.5 CF

## Features & Benefits:



#### Simple to Use:

### **Mess Free Packaging**











#### **AVAILABLE IN A VARIETY OF SIZES**

SINGLE NET STRAW BLANKET DOUBLE NET STRAW BLANKET 100 PERCENT COCONUT BLANKET 100 PERCENT COCONUT BIO-NET BLANKET 70/30 STRAW/COCONUT BLANKET 70/30 STRAW/COCONUT BIO-NET BLANKET SINGLE BIO-NET STRAW BLANKET 8 OZ TRM 7.5 FT X 120 FT 10 OZ TRM 7.5 FT X 120 FT STRAW WATTLES FILTER SOCK















#### FOR MORE INFORMATION PLEASE CONTACT US



CARLA VELASQUEZ Earth & Turf Reps National Account Manager <u>carla@earthandturfreps.com</u> 803.873.3003