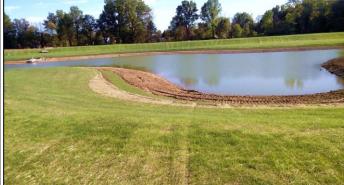

#### 4'X50' STRAW BLANKET DISPLAY

- ✓ Proudly Made in USA
- ✓ 100% Weed-Free Wheat Straw
- ✓ 100% Photodegradable Netting
- $\checkmark$  Use as an erosion blanket to hold seed in placed on hills and slopes
- ✓ Enhances grass germination by protecting seed and retaining moisture
- Protects new masonry from stains by placing around foundation to prevent mud splatter
- ✓ Complete store displays

#### 6'X100' STRAW BLANKET PALLET DISPLAY

- ✓ Proudly Made in USA
- ✓ 100% Weed-Free Wheat Straw
- ✓ 100% Photodegradable Netting
- ✓ Use as an erosion blanket to hold seed in placed on hills and slopes
- $\checkmark$  Enhances grass germination by protecting seed and retaining moisture
- Protects new masonry from stains by placing around foundation to prevent mud splatter
- ✓ Complete store displays

## 4' X 100' STRAW BLANKET PALLET

- ✓ Proudly Made in USA
- ✓ 100% Weed-Free Wheat Straw
- ✓ 100% Photodegradable Netting

- $\checkmark$  Use as an erosion blanket to hold seed in placed on hills and slopes
- $\checkmark$  Enhances grass germination by protecting seed and retaining moisture
- Protects new masonry from stains by placing around foundation to prevent mud splatter