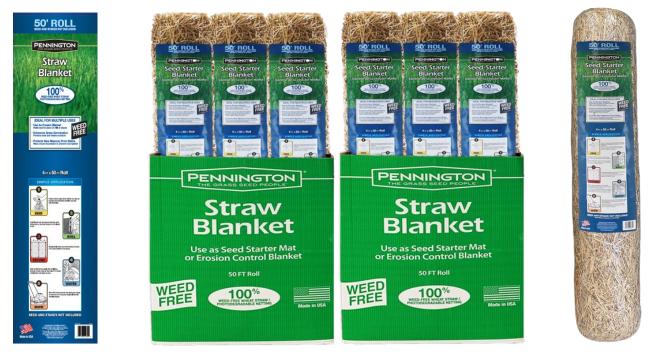

#### 4'X50' STRAW BLANKET DISPLAY

- ✓ Proudly Made in USA
- ✓ 100% Weed-Free Wheat Straw
- ✓ 100% Photodegradable Netting
- $\checkmark$  Use as an erosion blanket to hold seed in placed on hills and slopes
- ✓ Enhances grass germination by protecting seed and retaining moisture
- Protects new masonry from stains by placing around foundation to prevent mud splatter
- ✓ Complete store displays

9 ROLLS PER DISPLAY | 4 DISPLAYS PER PALLET | 52 PALLETS PER TRUCKLOAD

# BEST RETAIL PACKAGING

- ✓ Clean, Mess-Free
  - ✓ Each straw blanket is completely sealed
  - ✓ Great for placement indoors or outdoors