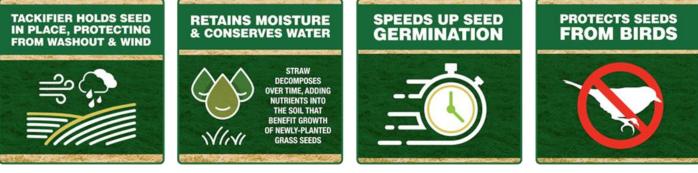

#### SEEDING STRAW - 2.5 CF

- ✓ Proudly Made in USA
- ✓ No mess
- ✓ Biodegradable Wheat Straw with Tackifier
- ✓ Covers up to 500 Sq Yds
- ✓ Increases speed of seed germination
- Protects seed from wind and washout
- ✓ Retains moisture & conserves water
- ✓ Protects seed from birds

## Features & Benefits: