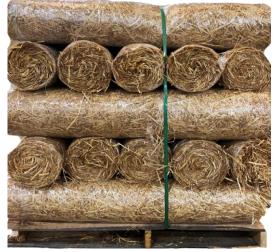

#### 6'X100' STRAW BLANKET PALLET DISPLAY

- ✓ Proudly Made in USA
- ✓ 100% Weed-Free Wheat Straw
- ✓ 100% Photodegradable Netting
- ✓ Use as an erosion blanket to hold seed in placed on hills and slopes
- $\checkmark$  Enhances grass germination by protecting seed and retaining moisture
- Protects new masonry from stains by placing around foundation to prevent mud splatter
- ✓ Complete store displays

25 ROLLS PER PALLET | 48 PALLETS PER TRUCKLOAD | 1,200 ROLLS PER TRUCKLOAD PALLET DIMENSIONS: 48" X 48" X 54" | PALLET WEIGHT: 550 LBS

An organic & effective solution for holding soil and compost in place & enrich soil Excellent way to define & contain a raised garden beds