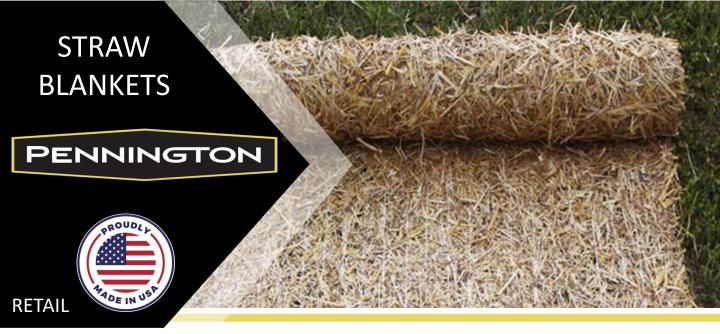

#### 6'X100' STRAW BLANKET PALLET DISPLAY

- ✓ Proudly Made in USA
- ✓ 100% Weed-Free Wheat Straw
- ✓ 100% Photodegradable Netting
- ✓ Use as an erosion blanket to hold seed in placed on hills and slopes
- $\checkmark$  Enhances grass germination by protecting seed and retaining moisture
- Protects new masonry from stains by placing around foundation to prevent mud splatter
- ✓ Complete store displays