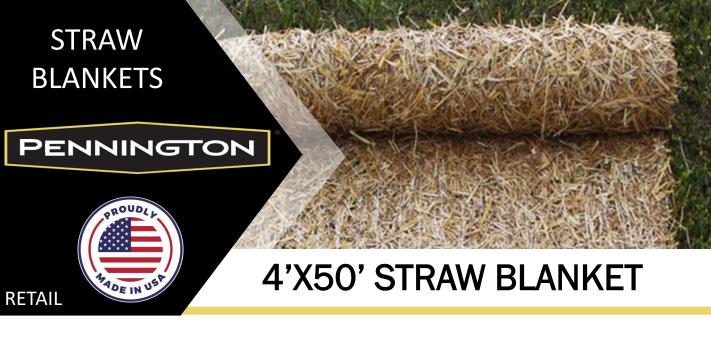

#### 4'X50' STRAW BLANKET DISPLAY

- ✓ Proudly Made in USA
- ✓ 100% Weed-Free Wheat Straw
- ✓ 100% Photodegradable Netting
- $\checkmark$  Use as an erosion blanket to hold seed in placed on hills and slopes
- ✓ Enhances grass germination by protecting seed and retaining moisture
- Protects new masonry from stains by placing around foundation to prevent mud splatter
- ✓ Complete store displays