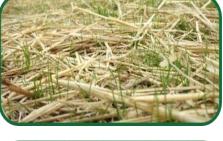

#### 4'X50' STRAW BLANKET DISPLAY

- ✓ Proudly Made in USA
- ✓ 100% Weed-Free Wheat Straw
- ✓ 100% Photodegradable Netting
- $\checkmark$  Use as an erosion blanket to hold seed in placed on hills and slopes
- ✓ Enhances grass germination by protecting seed and retaining moisture
- Protects new masonry from stains by placing around foundation to prevent mud splatter
- ✓ Complete store displays

## 4' X 100' STRAW BLANKET PALLET

- ✓ Proudly Made in USA
- ✓ 100% Weed-Free Wheat Straw
- ✓ 100% Photodegradable Netting

- $\checkmark$  Use as an erosion blanket to hold seed in placed on hills and slopes
- $\checkmark$  Enhances grass germination by protecting seed and retaining moisture
- Protects new masonry from stains by placing around foundation to prevent mud splatter