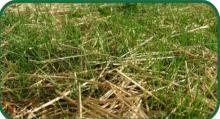

#### SEEDING STRAW - 2.5 CF

- ✓ Proudly Made in USA
- ✓ No mess
- ✓ Biodegradable Wheat Straw with Tackifier
- ✓ Covers up to 500 Sq Yds
- ✓ Increases speed of seed germination
- Protects seed from wind and washout
- ✓ Retains moisture & conserves water
- ✓ Protects seed from birds