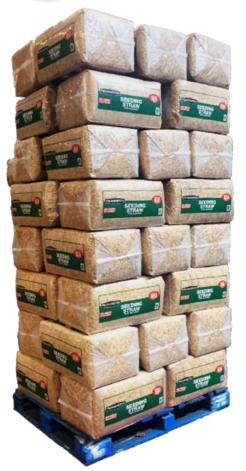

#### SEEDING STRAW - 2.5 CF

- ✓ Proudly Made in USA
- ✓ No mess
- ✓ Biodegradable Wheat Straw with Tackifier
- ✓ Covers up to 500 Sq Yds
- ✓ Increases speed of seed germination
- Protects seed from wind and washout
- ✓ Retains moisture & conserves water
- ✓ Protects seed from birds

40 BALES PER PALLET | 26 PALLETS PER TRUCKLOAD