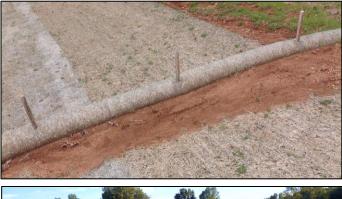

#### 4'X50' STRAW BLANKET DISPLAY

- ✓ Proudly Made in USA
- ✓ 100% Weed-Free Wheat Straw
- ✓ 100% Photodegradable Netting
- $\checkmark$  Use as an erosion blanket to hold seed in placed on hills and slopes
- ✓ Enhances grass germination by protecting seed and retaining moisture
- Protects new masonry from stains by placing around foundation to prevent mud splatter
- ✓ Complete store displays

#### 6'X100' STRAW BLANKET PALLET DISPLAY

- ✓ Proudly Made in USA
- ✓ 100% Weed-Free Wheat Straw
- ✓ 100% Photodegradable Netting
- ✓ Use as an erosion blanket to hold seed in placed on hills and slopes
- $\checkmark$  Enhances grass germination by protecting seed and retaining moisture
- Protects new masonry from stains by placing around foundation to prevent mud splatter
- ✓ Complete store displays

## 4' X 100' STRAW BLANKET PALLET

- ✓ Proudly Made in USA
- ✓ 100% Weed-Free Wheat Straw
- ✓ 100% Photodegradable Netting

- $\checkmark$  Use as an erosion blanket to hold seed in placed on hills and slopes
- $\checkmark$  Enhances grass germination by protecting seed and retaining moisture
- Protects new masonry from stains by placing around foundation to prevent mud splatter