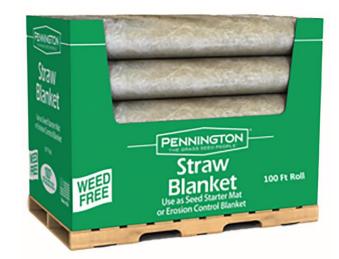

#### 6'X100' STRAW BLANKET PALLET DISPLAY

- ✓ Proudly Made in USA
- ✓ 100% Weed-Free Wheat Straw
- ✓ 100% Photodegradable Netting
- ✓ Use as an erosion blanket to hold seed in placed on hills and slopes
- $\checkmark$  Enhances grass germination by protecting seed and retaining moisture
- Protects new masonry from stains by placing around foundation to prevent mud splatter
- ✓ Complete store displays

25 ROLLS PER PALLET | 48 PALLETS PER TRUCKLOAD | 1,200 ROLLS PER TRUCKLOAD PALLET DIMENSIONS: 48" X 48" X 54" | PALLET WEIGHT: 550 LBS

An organic & effective solution for holding soil and compost in place & enrich soil Excellent way to define & contain a raised garden beds