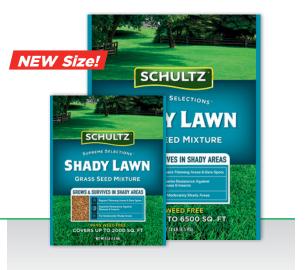

#### Supreme Selections<sup>®</sup> Shady Lawn Grass Seed Mixture

Lawn seed mix made for areas of dense shade. Repairs thinning areas and bare spots. Best planted in early spring or fall when daily temperatures are between 60°–80°F.

- 99.9% weed free
- Grows and survives in shady conditions
- Fine in texture
- Germinates in 7–12 days

| ITEM NUMBER | SIZE      | COVERAGE    | ITEM UPC        |
|-------------|-----------|-------------|-----------------|
| 10615       | 3 lb bag  | 2,000 sq ft | 0-72845-10615-5 |
| 25576       | 10 lb bag | 6,500 sq ft | 0-53909-25576-7 |