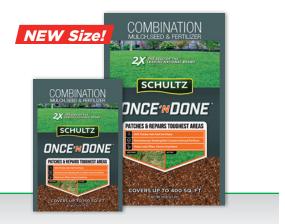

### Once 'N Done

Combination Mulch, Seed and Fertilizer

An all-in-one patch and repair product which is comparable to Scotts<sup>®</sup> EZ Seed<sup>®</sup>. Contains mulch (compressed coconut coir), natural fertilizer and lawn seed. Requires less watering for establishment. Easy three-step planting.

- Grows anywhere
- Twice the seed of the leading national brand
- Patches and repairs the toughest areas
- Germinates in 3-7 days

| ITEM NUMBER | SIZE        | COVERAGE  | ITEM UPC        |
|-------------|-------------|-----------|-----------------|
| 25029       | 3.75 lb bag | 150 sq ft | 0-53909-25029-8 |
| 25271       | 10 lb bag   | 400 sq ft | 0-53909-25271-1 |