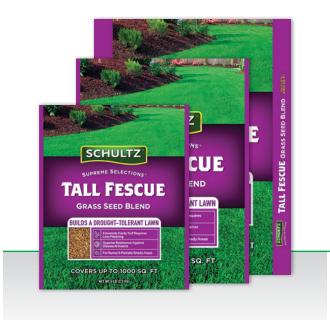

#### Supreme Selections<sup>®</sup> Tall Fescue Grass Seed Blend

**100% turf-type tall fescue lawn seed blend grows in sun or shade.** Creates a hardy and drought-resistant lawn. Requires less water to maintain. Best planted in early spring or fall when daily temperatures are between 60°–80°F.

- Water less often
- Builds a hardy, drought-tolerant lawn
- Superior resistance against insects and disease
- Germinates in 5–7 days

| ITEM NUMBER | SIZE      | COVERAGE    | ITEM UPC        |
|-------------|-----------|-------------|-----------------|
| 25036       | 5 lb bag  | 1,000 sq ft | 0-53909-25036-6 |
| 25037       | 10 lb bag | 2,000 sq ft | 0-53909-25037-3 |
| 25038       | 20 lb bag | 4,000 sq ft | 0-53909-25038-0 |