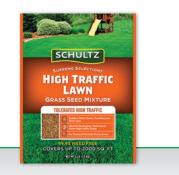

#### Supreme Selections<sup>®</sup> High Traffic Lawn Grass Seed Mixture

Lawn seed mixture formulated with wear tolerant varieties and is great for areas where kids play. Builds a thick, green, durable lawn that lasts. Grows in areas of sun and partial shade. Best planted in early spring or fall when daily temperatures are between 60°-80°F.

- 99.9% weed free
- Tough turf for a durable lawn
- Ideal for back yards, pathways and other high traffic areas
- Germinates in 7-12 days

| ITEM NUM | 1BER SIZE | COVERAGE    | ITEM UPC        |
|----------|-----------|-------------|-----------------|
| 10629    | 3 lb bag  | 2,000 sq ft | 0-72845-10629-2 |