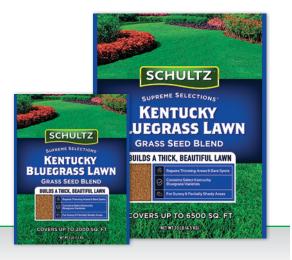

#### Supreme Selections® Kentucky Bluegrass Lawn Grass Seed Blend

**100% Kentucky Bluegrass lawn seed blend that grows into a thick, dark green beautiful lawn.** Best planted in early spring or fall when daily temperatures are between 60°-80°F.

- Contains improved varieties of Bluegrass
- Best in sun or partial shade
- Continuously repairs and fills in bare spots
- Germinates in 21-28 days

| ITEM NUMBER | SIZE      | COVERAGE    | ITEM UPC        |
|-------------|-----------|-------------|-----------------|
| 10613       | 3 lb bag  | 2,000 sq ft | 0-72845-10613-1 |
| 10612       | 10 lb bag | 6,500 sq ft | 0-72845-10612-4 |