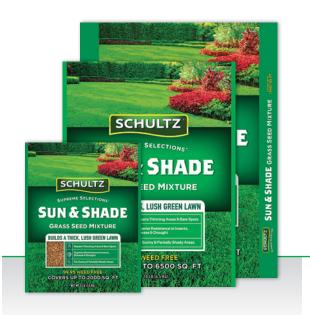

#### Supreme Selections® Sun & Shade Grass Seed Mixture

Lawn seed mixture grows and survives in areas of sun to partial shade. Builds a thick green lawn that lasts. Best planted in early spring or fall when daily temperatures are between 60°-80°F.

- 99.9% weed free
- Repairs thinning areas and bare spots
- Superior resistance to insects, disease and drought
- Germinates in 7-12 days

| ITEM NUMBER | SIZE      | COVERAGE     | ITEM UPC        |
|-------------|-----------|--------------|-----------------|
| 10619       | 3 lb bag  | 2,000 sq ft  | 0-72845-10619-3 |
| 10621       | 10 lb bag | 6,500 sq ft  | 0-72845-10621-6 |
| 10620       | 20 lb bag | 13,000 sq ft | 0-72845-10620-9 |