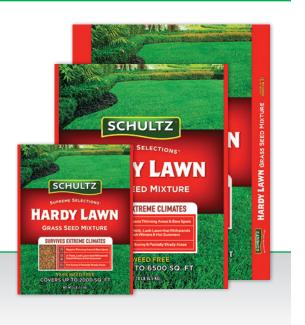

#### Supreme Selections<sup>®</sup> Hardy Lawn Grass Seed Mixture

Lawn seed mixture created to survive harsh winters and hot summers. Works in sun and partial shade. Best planted in early spring or fall when daily temperatures are between 60°-80°F.

- 99.9% weed free
- Survives extreme climates
- Fine to medium texture and dark green color
- Germinates in 7-12 days

| ITEM NUMBER | SIZE      | COVERAGE     | ITEM UPC        |
|-------------|-----------|--------------|-----------------|
| 10630       | 3 lb bag  | 2,000 sq ft  | 0-72845-10630-8 |
| 10631       | 10 lb bag | 6,500 sq ft  | 0-72845-10631-5 |
| 10632       | 20 lb bag | 13,000 sq ft | 0-72845-10632-2 |