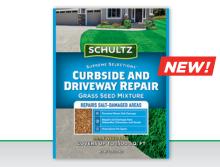

Supreme Selections® Curbside and Driveway Repair Grass Seed Mixture

| Lawn seed mixture created to repair turf damage near sidewalks, |
|-----------------------------------------------------------------|
| driveways, and roads due to salt spread during the winter. This |
| mixture also neutralizes pet spots.                             |

- 99.9% weed free
- Prevents winter salt damage
- Neutralizes pet spots
- Germinates in 6-10 days

| ITEM NUMBER | SIZE     | COVERAGE    | ITEM UPC        |  |
|-------------|----------|-------------|-----------------|--|
| 25577       | 3 lb bag | 1,500 sq ft | 0-53909-25577-4 |  |