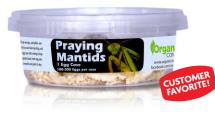

#### **PRAYING MANTIDS (PM-R1)**

An all purpose "Guardian of the Garden"

- Up to 200 newborn mantids emerge ready to protect your garden
- Eats earwigs, sow bugs, grasshoppers, cockroaches, and more.

LADYBUG HOUSE (OB-RLH1) Provides shelter for Ladybugs and helps to keep them in the area.