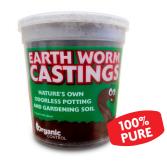

#### **EARTHWORM CASTINGS** (WC-R1OT) 100% Pure Earthworm Castings.

- Releases slowly Will not burn
- Retains moisture Odorless