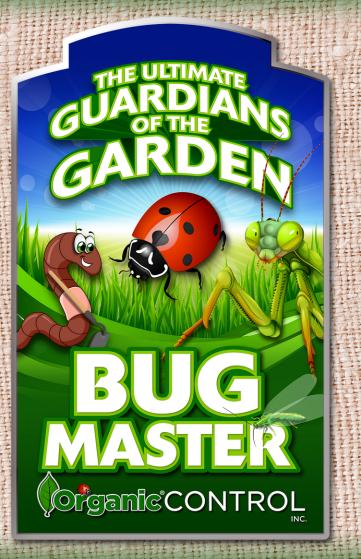

# **INCREASE SALES** by educating your associates and helping them become **OFFICIAL BUG MASTERS!**

Scan me with your phone to

get started! —

# **CERTIFICATION IS FUN AND EASY!**

- Watch 5 short product knowledge videos
- Take a simple, 1-page exam after each video
- Watch ALL 5 videos and pass ALL 5 exams
- Earn a Pin, a Certificate, and the title: **BUG MASTER**!

#### **PRAYING MANTIDS (PM-R1)**

An all purpose "Guardian of the Garden"

- Up to 200 newborn mantids emerge ready to protect your garden
- Eats earwigs, sow bugs, grasshoppers, cockroaches, and more.

LADYBUG HOUSE (OB-RLH1) Provides shelter for Ladybugs and helps to keep them in the area.