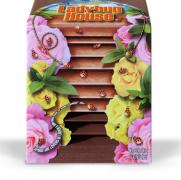

#### **PRAYING MANTIDS (PM-R1)**

An all purpose "Guardian of the Garden"

- Up to 200 newborn mantids emerge ready to protect your garden
- Eats earwigs, sow bugs, grasshoppers, cockroaches, and more.

LADYBUG HOUSE (OB-RLH1) Provides shelter for Ladybugs and helps to keep them in the area.

Easy to mount

Wood Display