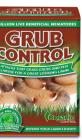

#### FIRE ANT CONTROL (FA-R7M) Seeks out and kills the queen, workers and larvae.

• Effectively treats up to seven mounds.

**GRUB CONTROL** (GC-R7M) Kills the grubs and beetle larvae that attract critters such as racoons, opossums, skunks and moles. • Will not harm earthworms.