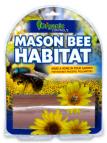

#### MASON BEE HABITAT (OB-RBN35)

Attracts naturally-occurring pollinating Mason Bees.

• Complete with mounting bracket