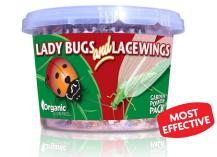

#### LADYBUGS (LB-R500)

Ladybugs attack and devour aphids, mites, thrips, and scale as well as many other soft bodied insects.

- Clear, tamper proof container
- Available year-round

LADYBUGS and LACEWINGS (LL-R500) Two beneficial insects in one package, adult Ladybugs and Green Lacewing eggs.

- Adult Ladybugs go to work immediately eating soft bodied pests
- Lacewing eggs hatch in 3 to 10 days, larvae consume a wide variety of pests