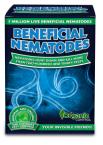

#### **BENEFICIAL NEMATODES** (BN-R7M)

Microscopic organisms that attack over 230 soil-dwelling and wood boring pests; essential for healthy soil.

• The ultimate champion in naturally controlling outdoor pests for healthier soil and a more beautiful garden.