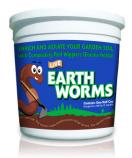

#### **EARTHWORMS** (EW-R200)

Red Wigglers burrow 24-hours a day, aerating the soil and bringing oxygen to the roots.

- Turns organic material into nutrient rich castings
- Contains ½ cup worms in various life stages