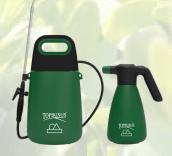

### **TOPBUXUS Electric Sprayers**

- No pumping needed start spraying with the press of a button
- Constant pressure
- The Lithium Ion battery inside the sprayer head can be recharged through a USB cable.
- Battery life of 2 hours when fully charged
- Adjustable nozzle (mist/spray)