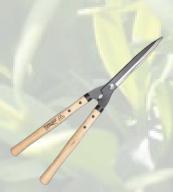

## **TOPBUXUS Topiary Shears**

- Handmade in the Netherlands
- Ideal for the clipping of Boxwood
- 24 Inches total length, with 8 5/8 blades
- Including pouch to store the shears in
- Including wrench to adjust tightness of the blades