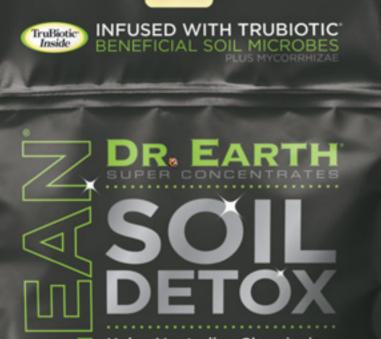

## Helps Neutralize Chemicals, **Contaminants & Heavy Metals**

CLEAN<sup>®</sup> Soil Detox is a potent "soil washing" conditioner that uses the power of highly porous Indonesian activated coconut shell charcoal, Utah mined humic acids, mineral-rich Bentonite Clay and TruBiotic<sup>®</sup> cultures to help adsorb, neutralize and bioremediate contaminants from the soil, providing a safer planting medium for your edible gardens. CLEAN<sup>®</sup> is designed to neutralize petroleum, herbicides, pesticides, sewage sludge (biosolids), chicken manure residue and other toxins from the soil. It works through metal and chemical chelation, "Binding-Up" and "Locking-Up" the contaminants by turning them into inert "non-bioavailable" compounds.

# SOIL DETO

TruBiotic

#### Helps Neutralize Chemicals, **Contaminants & Heavy Metals**

INFUSED WITH TRUBIOTIC

is In Cleaning & Washing Contaminated NET WT. 1 LBS. (0.453 KG)