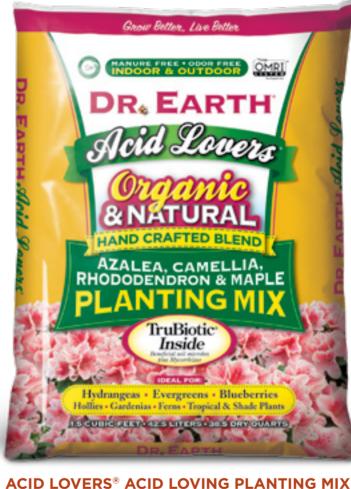

AVAILABLE SIZES: 1.5 Cubic Feet

Acid Lovers<sup>®</sup> Planting Mix creates the perfect soil conditions to promote blooming and vigorous health for all acid loving plants. Use Acid Lovers<sup>®</sup> as a soil amendment throughout the garden when planting trees, shrubs, bare root plants, flowers, and all acid loving plants in the garden.

AVAILABLE SIZES: 8QT & 1.5 Cubic Feet