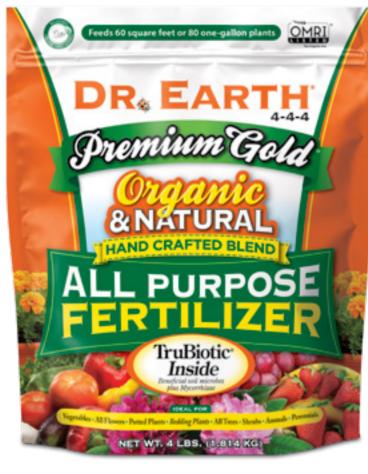

AVAILABLE SIZES: 1lb · 2lb · 4lb · 8lb · 12lb · 25lb

Premium Gold® All Purpose Fertilizer produces remarkable results. Nutrients are released immediately and provides optimum nutrition over several months. It's great for every plant in the garden and for feeding mid-season for a nutritional boost to maximize plant health.

**AVAILABLE SIZES:** 11b • 21b • 41b • 81b • 121b • 251b • 501b

#### PREMIUM GOLD® ALL PURPOSE FERTILIZER