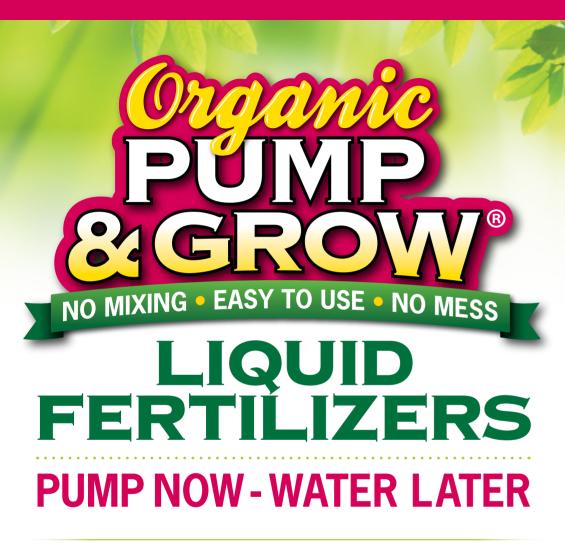

# **PUMP NOW & WATER LATER**

# **PUMP & GROW<sup>®</sup> FERTILIZERS**

PURE GOLD #1085 - 8 OZ #1086 - 16 OZ

# Liquid Fertilizers

### YEAR-ROUND FERTILIZING MADE EASY