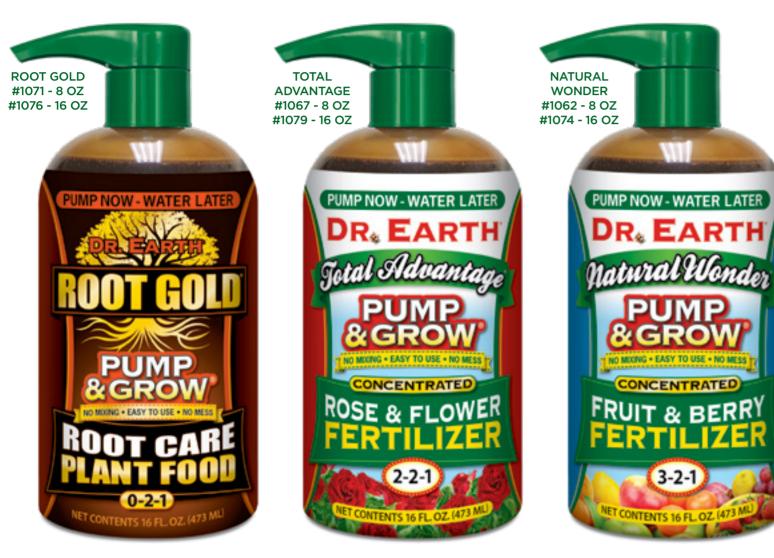

#### **TOTAL ADVANTAGE® ROSE & FLOWER FERTILIZER**

Dr. Earth® Total Advantage® Rose & Flower Fertilizer is formulated to feed flowering plants naturally to promote bigger and more abundant blooms. It is great for all roses, flowers, flowering trees, shrubs as well as annuals & perennials.

#### NATURAL WONDER® FRUIT & BERRY FERTILIZER

Dr. Earth<sup>®</sup> Natural Wonder<sup>®</sup> Fruit & Berry Fertilizer is formulated to feed plants gently to promote large and abundant fruits, nuts and vines. Excellent for all berries, such as blackberries, blueberries, strawberries, fruiting vines, nut trees, and all fruit trees.