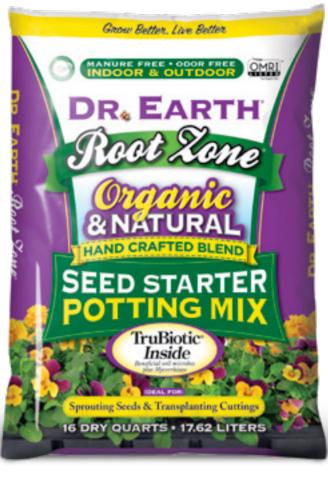

ix is recommended for use in all outdoor and indoor planting applications. This blend has excellent drainage and water holding capabilities simultaneously. Cactus, succulents and all drought tolerant plants will enjoy home in our mix specially designed for their needs.

AVAILABLE SIZES: 4QT, 6QT, 8QT, 12QT, 16QT, 20QT, 1 & 1.5 Cu. Ft.



#### TOTAL ADVANTAGE® ROSE & FLOWER PLANTING MIX

Total Advantage® Rose and Flower Planting Mix promotes blooms in all flowering plants: roses, trees, shrubs, annuals. Total Advantage® is great for many projects in the garden. It can be used as an amendment for planting trees, shrubs, bare root planting, flowers and vegetables. Ideal for English teas, all flowers, hybrid teas, mini roses, climbers, annuals and perennials.

AVAILABLE SIZES: 1.5 Cubic Feet



Root Zone<sup>®</sup> Seed Starter Mix contains powerful beneficial microbes and select organic inputs that help seeds successfully germinate and young plants get off to a vigorous start in life. Root Zone® Seed Starter helps establish a vigorous root system very guickly. Excellent for use in seed start flats and containers.

AVAILABLE SIZES: 4QT, 6QT, 8QT, 12QT & 16QT

#### **ROOT ZONE® SEED STARTER POTTING MIX**



#### **RAISED BED POTTING MIX**

Our Raised Bed Potting Mix creates the perfect soil conditions to promote plant health and abundant vegetables, herbs and flowers. Raised Bed Potting Mix can be used for many projects in the garden: amendment for planting trees, shrubs, bare root planting and flowers. Excellent for use in raised beds.

AVAILABLE SIZES: 1.5 Cubic Feet



####