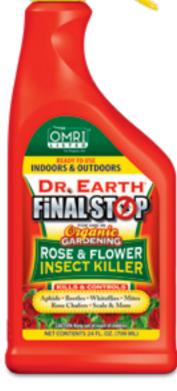

ees, turf, ornamentals, walkways, driveways, in every part of the yard and garden.

**AVAILABLE SIZE:** 24oz Ready-to-Use; 32oz Hose End Sprayer; 24oz Concentrate and a 1 Gallon Concentrate





#### **VEGETABLE GARDEN INSECT KILLER**

Final Stop<sup>®</sup> Vegetable Garden insect Killer is used to kill and control insects on vegetables, both indoors and outdoors, and in every part of the yard and garden. Herb gardeners love this formula!

AVAILABLE SIZE: 24oz Ready-to-Use; 32oz Hose End Sprayer

#### FRUIT TREE INSECT KILLER

Effective in killing and controlling insects on all fruit trees, citrus, avocados, deciduous trees and every part of the yard and garden. Kills on contact while providing continued protection for weeks.

**AVAILABLE SIZE:** 24oz Ready-to-Use; 32oz Hose End Sprayer



#### **ROSE & FLOWER KILLER SPRAY**

Ideal for killing and controlling insects on roses, flowers, flowering shrubs, ornamentals, and every part of the yard and garden. Essential oils and garlic oil do the killing naturally!

AVAILABLE SIZE: 24oz Ready-to-Use



#### PEST CONTROL KILLER SPRAY

Use to kill and control insects under sinks, on walkways and driveways, in basements, on soil between plants, around foundations and in every part of your home.

**AVAILABLE SIZE:** 24oz Ready-to-Use; 1 Gallon Spray Bottle **IMPORTANT NOTE:** Do not spray plants with this spray. It will burn them.

# BioChecked NON Glyphosate CERTIFIED M

A safe alternative to synthetic glyphosate sprays that let's nature do the killing.



BioChecked

#### WEED & GRASS KILLER HERBICIDE

A safe alternative to synthe