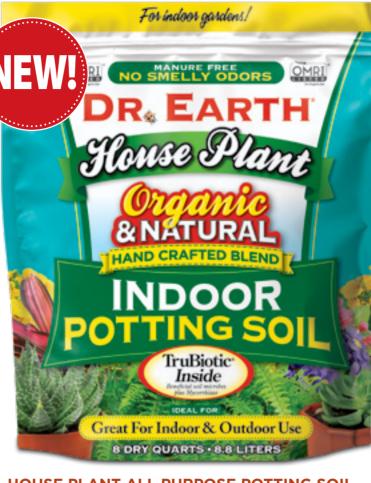

## NTRODUCING **OUR NEWEST ADDITION TO THE FAMILY**

## House Plant Fertilizer is the #1 sales category

The house plant market is booming and that trend projects to continue. In response to the growing demand, Dr Earth has created the ideal potting soil for indoor plants, made from ocean based ingredients. Because it is manure free, it reduces smelly odors in the house. Be sure to stock up on Americas most trusted organic brand to meet this growing demand.