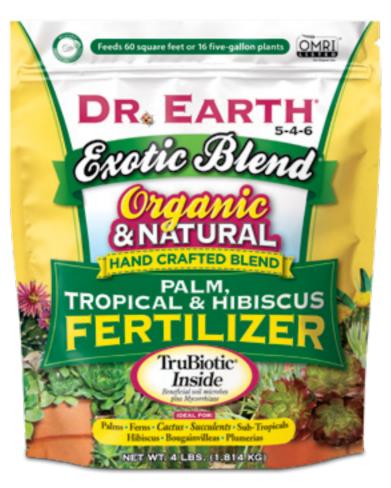

#### **EXOTIC BLEND® PALM & TROPICAL FERTILIZER**

Exotic Blend<sup>®</sup> dry fertilizer has been carefully designed for exotic plants such as palm, hibiscus, ferns, and tropical varieties. You'll get remarkable results and larger, natural blooms. We utilize a proven scientific formula that provides optimal levels of plant nutrition.

AVAILABLE SIZES: 11b • 41b • 121b

PURE GOLD<sup>®</sup> ALL PURPOSE FERTILIZER Pure Gold<sup>®</sup> All Purpose Plant Food is formulated to feed plants anytime of the year. Pure Gold<sup>®</sup> is a true pelletized and homogenous organic all purpose fertilizer that produces remarkable results. Can be applied to the soil without having to be worked in. Just throw and go!