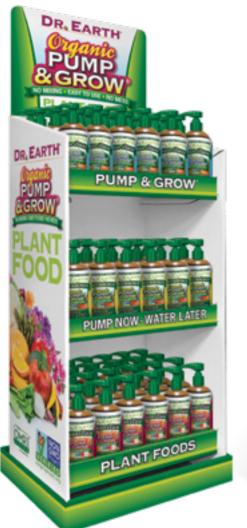

# **PUMP NOW & WATER LATER**

# **PUMP & GROW<sup>®</sup> FERTILIZERS**

PURE GOLD #1085 - 8 OZ #1086 - 16 OZ