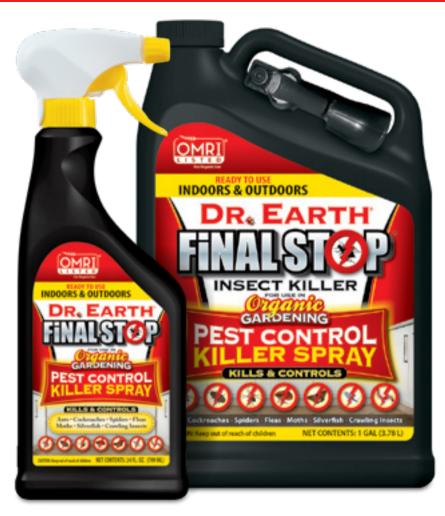

#### We convert fresh caught fish from the icy waters of northern Alaska into premium, high grade fertilizers and soils.

#### HOME GROWN<sup>®</sup> TOMATO & VEGETABLE FERTILIZER

Home Grown<sup>®</sup> fertilizer is formulated to feed vegetable gardens, summer and winter crops, container planting or native backyard soil. Use it during initial planting of seeds, transplanting, and on a regular basis as a top dressing or compost tea.