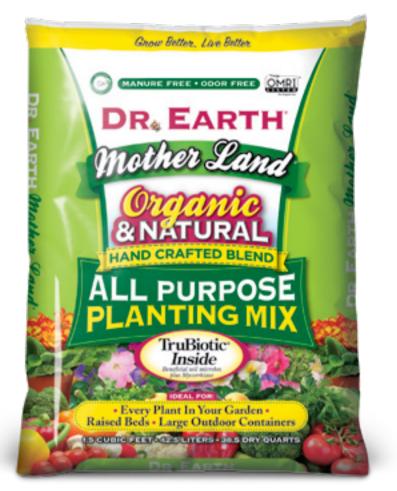

#### MOTHER LAND® ALL PURPOSE PLANTING MIX

Mother Land<sup>®</sup> All Purpose Planting Mix creates the perfect soil conditions to promote plant health and vigor in all outdoor planting applications. It's a perfect mix for large outdoor containers and can be used as an amendment for planting trees, shrubs, bare root planting, flowers and vegetables.

AVAILABLE SIZES: 27.5QT, 1.5 & 3 Cubic Feet