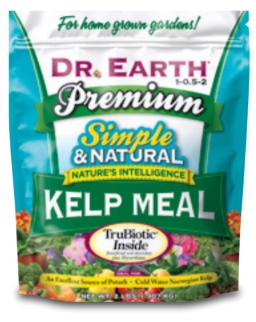

#### **KELP MEAL** \_\_\_\_

Cold Water Norwegian Kelp infused with seven strains of TruBiotic<sup>®</sup> beneficial soil microbes.

#### **USES:**

Vegetable gardens, roses, tropical plants, trees and shrubs.

#### **BENEFITS:**

An excellent source of potash. Promotes health in all planting applications. Contains minerals, growth regulators, vitamins, hormones, and enzymes. A potent all-around ingredient that will benefit all plants by supplying trace minerals.