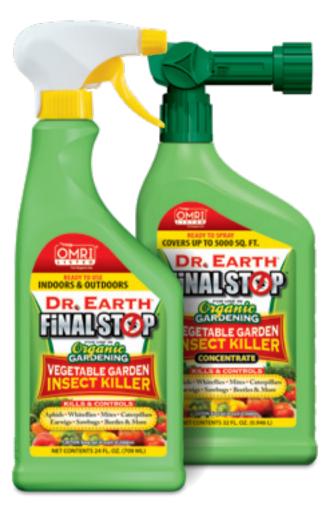

t combines quick, safe control with fast-acting plant growth and healing capabilities.



DISEASE CONTROL FUNGICIDE A year-round disease control and protective spray that is highly effective at killing and controlling powdery mildew and other mold. Kills on contact while providing continued protection for weeks.

AVAILABLE SIZE: 24oz Ready-to-Use; 32oz Hose End Sprayer; 24oz Concentrate and a 1 Gallon Concentrate

## **NOW AVAILABLE IN A NEW GALLON SIZE**



#### **YARD & GARDEN INSECT KILLER**

Final Stop® Yard & Garden Insect Killer is ideal for killing and controlling insects on vegetables, fruit trees, turf, ornamentals, walkways, driveways, in every part of the yard and garden.

**AVAILABLE SIZE:** 24oz Ready-to-Use; 32oz Hose End Sprayer; 24oz Concentrate and a 1 Gallon Concentrate





#### **VEGETABLE GARDEN INSECT KILLER**

Final Stop<sup>®</sup> Vegetable Garden insect Killer is used to kill and control insects on vegetables, both indoors and outdoors, and in every part of the yard and garden. Herb gardeners love this formula!

AVAILABLE SIZE: 24oz Ready-to-Use; 32oz Hose End Sprayer

#### FRUIT TREE INSECT KILLER

Effective in killing and controlling insects on all fruit trees, citrus, avocados, deciduous trees and every part of the yard and garden. Kills on contact while providing continued protection for weeks.

**AVAILABLE SIZE:** 24oz Ready-to-Use; 32oz Hose End Sprayer



#### **ROSE & FLOWER KILLER SPRAY**

Ideal for killing and controlling insects on roses, flowers, flowering shrubs, ornamentals, and every part of the yard and garden. Essential oils and ga