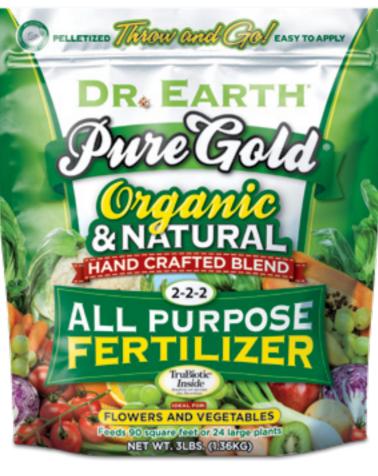

AVAILABLE SIZES: 11b • 41b • 121b

PURE GOLD<sup>®</sup> ALL PURPOSE FERTILIZER Pure Gold<sup>®</sup> All Purpose Plant Food is formulated to feed plants anytime of the year. Pure Gold<sup>®</sup> is a true pelletized and homogenous organic all purpose fertilizer that produces remarkable results. Can be applied to the soil without having to be worked in. Just throw and go!

AVAILABLE SIZES: 3lb . 8lb