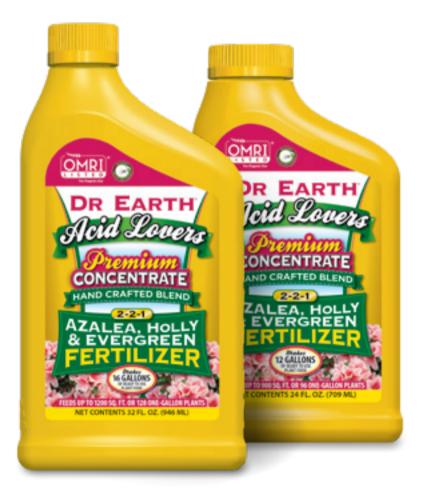

#### **ACID LOVERS® ACIDIC LOVING PLANT FERTILIZER**

Dr. Earth® Acid Lovers® Azalea, Holly & Evergreen Fertilizer is formulated to feed acid loving plants naturally to promote bigger, more abundant blooms. Excellent for hollies, blueberries, hydrangeas, ferns and shade plants, both indoor and outdoor, as well as all acid loving plants.

AVAILABLE SIZES: 24oz. Concentrate; 32oz. Concentrate