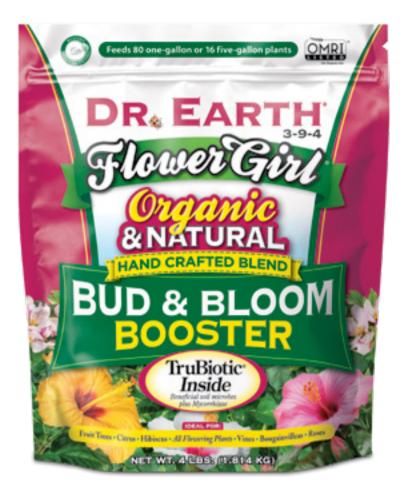

#### FLOWER GIRL® BUD & BLOOM BOOSTER

Flower Girl<sup>®</sup> dry fertilizer produces remarkable results as some nutrition is released guickly and some continues to feed for several months. Ultra-premium scientific formula provides multi-minerals and micronutrients for optimum levels of essential plant nutrients.

AVAILABLE SIZES: 11b • 21b • 41b • 81b • 121b • 501b