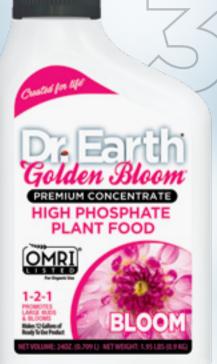

#### **BLOOM GOLDEN BLOOM HIGH PHOSPHOROUS** PLANT FOOD

Contains elevated levels of phosphorus and dramatically enhances overall yield and essential oil profiles. Results in multiple bud sites, larger bud size, and amplified flavor profile.