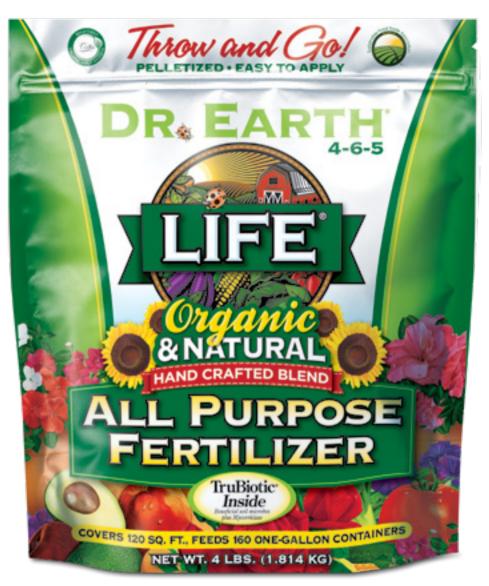

#### **DESCRIPTION:**

LIFE® All Purpose Fertilizer produces remarkable results. Nutrients are released immediately and over several months. It comes in an easy to use, pelletized form. Just throw and go! Contains TruBiotic® which renews and restarts tired soils. TruBiotic® is alive with probiotic beneficial soil microbes and mycorrhizae. It is infused with a broad spectrum biological inoculant that results in greater adaptability and viability success.

#### **IDEAL FOR:**

Providing balanced, fast-acting, and long term nutrition for all vegetables, flowers, bedding plants, potted plants, all trees, shrubs, annuals, and perennials.

## ALL PURPOSE FERTILIZER

Our highest quality fertilizer *Easy to use pelletized fertilizer* Easy to apply - just throw & go! OMRI & OIM Registered

AVAILABLE SIZES: 1lb · 4lb · 12lb · 25lb · 40lb