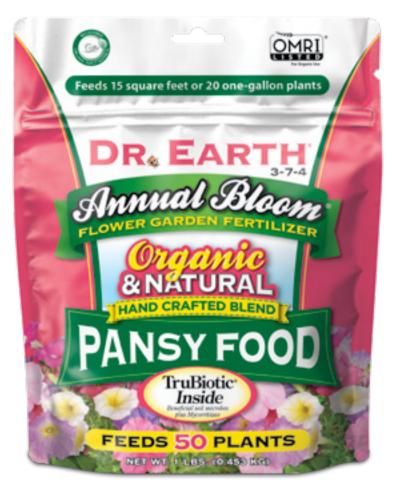

#### ANNUAL BLOOM® PANSY FOOD

Annual Bloom<sup>®</sup> Pansy Food is formulated for all flowering plants, containerized or in-ground. Use when planting seeds, transplanting established plants, and periodically throughout year. Best for annual gardens that require a burst of phosphorous for a quick blooming period.

#### AVAILABLE SIZES: 1lb