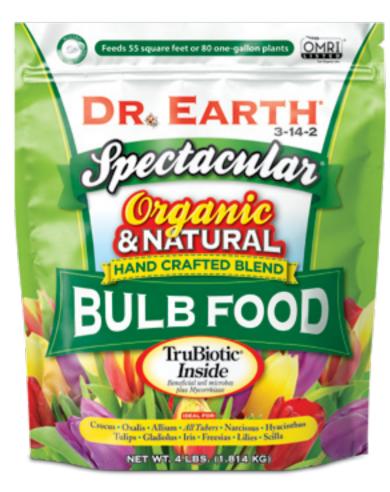

#### SPECTACULAR® BULB FOOD

Spectacular® dry fertilizer is formulated for tubers, edibles, and ornamentals. Use on summer and winter crops - containerized or in-ground. For best results, use during initial planting and re-apply on a regular basis.

**AVAILABLE SIZES:** 4lb