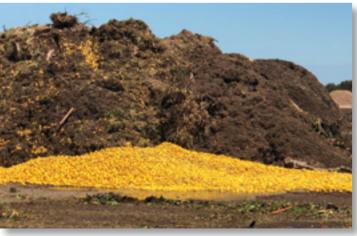

#### **AS EARTH'S POPULATION CONTINUES** TO GROW AT A RAPID PACE, MANAGING OUR FOOD WASTE **BECOMES VITAL TO SUSTAINABILITY**

We partner in converting 2.6 million tons of organic materials, including fruits & vegetables, into compost, mulch & premium soil. We pioneered the sustainable management of biodegradable resources. The results from our process contributes to water purity, reduction in green house gas emissions and a source of the best ingredients on earth.

#### YESTERDAYS' CROPS BECOME TODAYS' SOIL

The best soils are made from organic food. Dr. Earth converts over 380,000 tons of green materials into compost, mulch and other premium soil products each year. We are the pioneers of sustainable management of biodegradable resources. The results from this process contributes to water purity, reduction in green house gas emissions and a source of the best ingredients on earth.