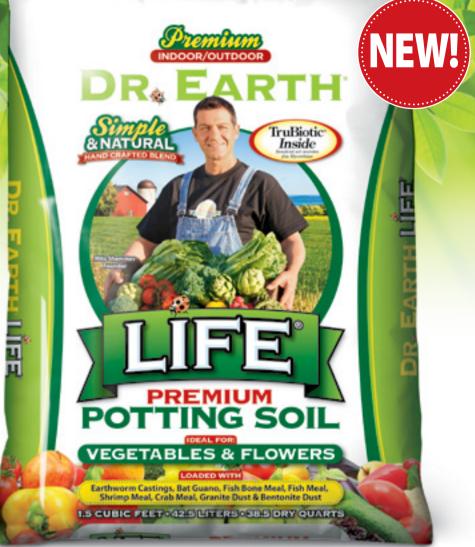

Dr. Earth<sup>®</sup> is proud to announce our new and improved Life<sup>®</sup> Premium Potting Soil now available in a 1.5 cubic foot size! We've reformulated our ingredient package to bring you our best soil on the market. Specially designed for use in all container applications, our new formula now comes loaded with Earthworm Castings, Bat Guano, Fish Bone Meal, Fish Meal, Shrimp Meal, Crab Meal, Granite Dust & Bentonite Dust.