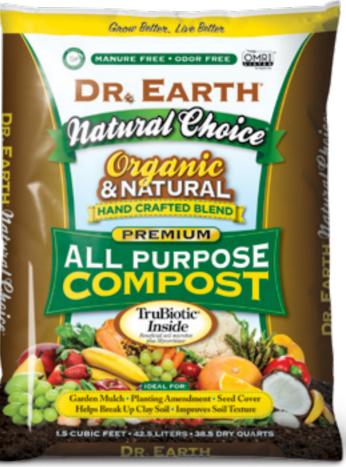

#### **FLOWER GIRL® SOIL BOOSTING CONDITIONER**

Great all purpose planting mix for use in all outdoor gardening applications. Perfectly conditions all soil types, loosens soil and improves aeration.

GREAT FOR VEGETABLES FRUIT AND FLOWERS