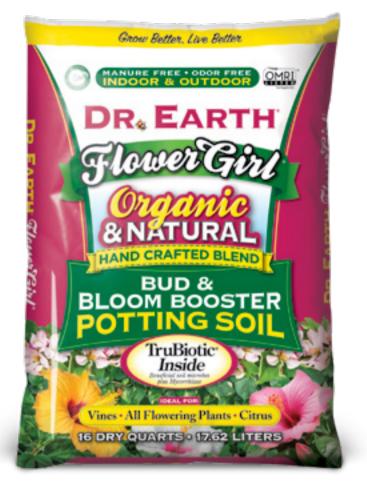

#### FLOWER GIRL® BUD & BLOOM POTTING SOIL

Flower Girl<sup>®</sup> Bud & Bloom Booster Potting Soil is formulated to promote an abundance of quality buds and will allow the flowers to bloom bigger and brighter. The nutrients in this soil will feed for several months. This blend is recommended for use in all outdoor and indoor potting and container applications.

AVAILABLE SIZES: 4QT, 6QT, 8QT, 12QT & 16QT

Exotic Blend<sup>®</sup> Cactus & Succulent Mix is recommended for use in all outdoor and indoor planting applications. This blend has excellent drainage and water holding capabilities simultaneously. Cactus, succulents and all drought tolerant plants will enjoy home in our mix specially designed for their needs.