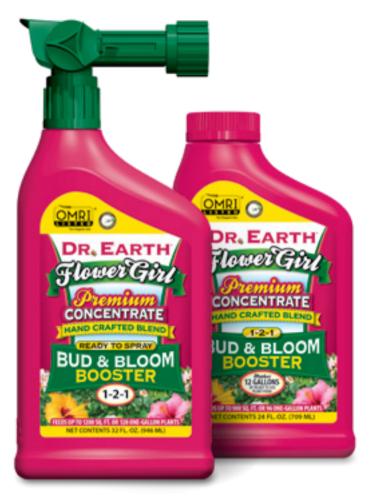

#### FLOWER GIRL® BUD & BLOOM BOOSTER

Dr. Earth® Flower Girl® Bud and Bloom Booster is formulated to feed plants gently to promote maximum bloom and strong root systems. It is great for all flowers, vegetable gardens, fruit trees and over all bud and bloom production.

AVAILABLE SIZES: 24oz. Concentrate; 32oz. Hose End Spray