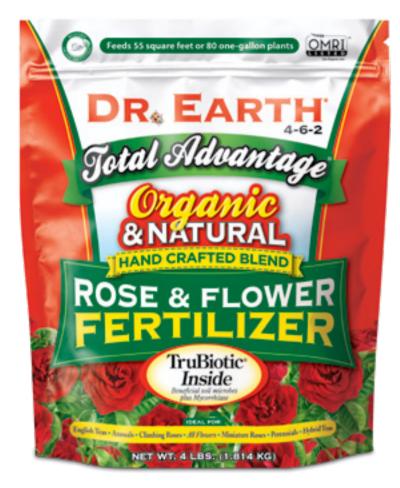

#### TOTAL ADVANTAGE® ROSE & FLOWER FERTILIZER

Total Advantage<sup>®</sup> dry fertilizer is formulated to feed all flowering plants in the garden, containerized or in-ground. Use during initial planting, at transplant, or via top dress onto established plants to help them reach their fullest potential.

AVAILABLE SIZES: 11b · 21b · 41b · 81b · 121b · 251b