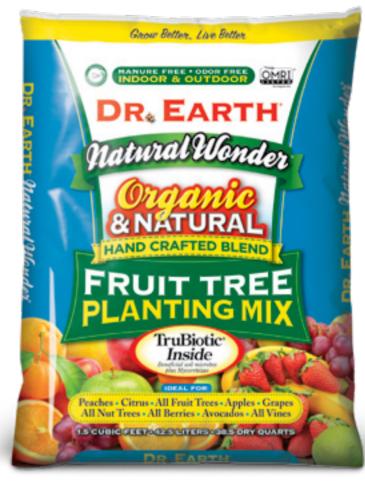

#### NATURAL WONDER® FRUIT TREE PLANTING MIX

Natural Wonder<sup>®</sup> Fruit Tree Planting Mix creates the perfect soil conditions to promote plant health and abundant fruit production. Natural Wonder<sup>®</sup> is great for many projects in the garden. It can also be used as an amendment for planting ornamental trees, shrubs and bare root planting.

AVAILABLE SIZES: 1.5 Cubic Feet

Acid Lovers<sup>®</sup> Planting Mix creates the perfect soil conditions to promote blooming and vigorous health for all acid loving plants. Use Acid Lovers<sup>®</sup> as a soil amendment throughout the garden when planting trees, shrubs, bare root plants, flowers, and all acid loving plants in the garden.