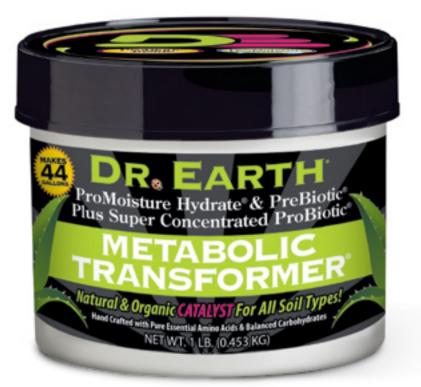

#### METABOLIC TRANSFORMER® SOIL CATALYST

Formulated to inoculate and stimulate microbes and assist in performing a variety of tasks such as desirable soil structure & desirable soil conditions. Improved biological and biochemical characteristics in the soil assist in improving overall plant growth.

#### AVAILABLE SIZES: 1lb