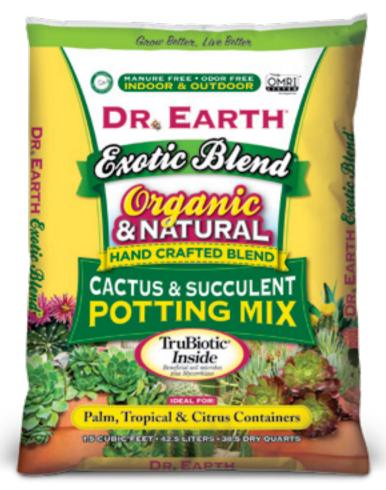

AVAILABLE SIZES: 4QT, 6QT, 8QT, 12QT & 16QT

Exotic Blend<sup>®</sup> Cactus & Succulent Mix is recommended for use in all outdoor and indoor planting applications. This blend has excellent drainage and water holding capabilities simultaneously. Cactus, succulents and all drought tolerant plants will enjoy home in our mix specially designed for their needs.

AVAILABLE SIZES: 4QT, 6QT, 8QT, 12QT, 16QT, 20QT, 1 & 1.5 Cu. Ft.