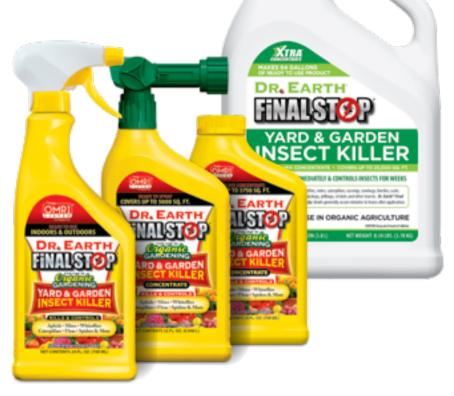

inert ingredients designed to kill and control plant-destroying insects. Our sprays have the ability to not only control insects and fungus but to also rejuvenate plant growth! We have added natural, biological growth enhancers, providing gardeners with multiple benefits. The Dr. Earth® formula offers a new concept: a single product that combines quick, safe control with fast-acting plant growth and healing capabilities.



DISEASE CONTROL FUNGICIDE A year-round disease control and protective spray that is highly effective at killing and controlling powdery mildew and other mold. Kills on contact while providing continued protection for weeks.

AVAILABLE SIZE: 24oz Ready-to-Use; 32oz Hose End Sprayer; 24oz Concentrate and a 1 Gallon Concentrate

## **NOW AVAILABLE IN A NEW GALLON SIZE**



#### **YARD & GARDEN INSECT KILLER**

Final Stop® Yard & Garden Insect Killer is ideal for killing and controlling insects on vegetables, fruit trees, turf, ornamentals, walkways, driveways, in every part of the yard and garden.

**AVAILABLE SIZE:** 24oz Ready-to-Use; 32oz Hose End Sprayer; 24oz Concentrate and a 1 Gallon Concentrate





#### **VEGETABLE GARDEN INSECT KILLER**

Final Stop<sup>®</sup> Vegetable Garden insect Killer is used to kill and control insects on vegetables, both indoors and outdoors, and in every part of the yard and garden. Herb gardeners love this formula!

AVAILABLE SIZE: 24oz Ready-to-Use; 32oz Hose End Sprayer

#### FRUIT TREE INSECT KILLER

Effective in killing and controlling insects on all fruit trees, citrus, avocados, deciduous trees and every part of t