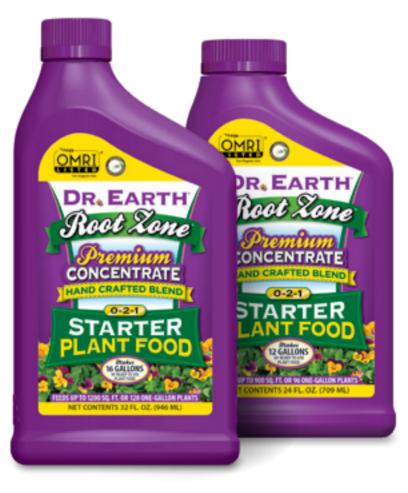

#### **ROOT ZONE® STARTER PLANT FOOD**

Dr. Earth® Root Zone® Starter Plant Food is formulated to feed plants gently and promote a great start. Excellent for all transplants, vegetables, trees, shrubs, herbs, house plants, annuals and perennials.

AVAILABLE SIZES: 24oz. Concentrate; 32oz. Concentrate

Dr. Earth<sup>®</sup> Succulence<sup>®</sup> Cactus & Succulent Plant Food is formulated to feed both indoor and outdoor container plants. Excellent for transplanting and regular maintenance feeding of cactus and succulents.