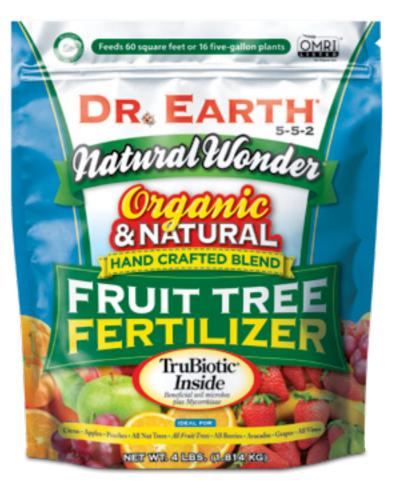

#### NATURAL WONDER® FRUIT TREE FERTILIZER

Natural Wonder® fertilizer is formulated to feed all fruit trees, berries, and fruiting vines in containers or any backyard soils. It can be used during the initial transplanting after digging the hole or anytime of the year to feed actively growing fruit trees and vines.

AVAILABLE SIZES: 1lb · 2lb · 4lb · 8lb · 12lb · 25lb

Premium Gold® All Purpose Fertilizer produces remarkable results. Nutrients are released immediately and provides optimum nutrition over several months. It's great for every plant in the garden and for feeding mid-season for a nutritional boost to maximize plant health.