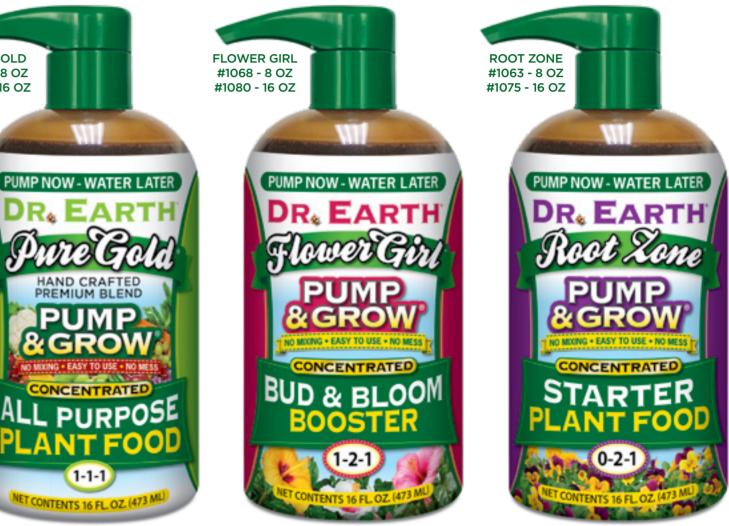

# **PUMP & GROW<sup>®</sup> FERTILIZERS**

PURE GOLD #1085 - 8 OZ #1086 - 16 OZ

# **PUMP NOW & WATER LATER**

#### PURE GOLD<sup>®</sup> ALL PURPOSE PLANT FOOD

Dr. Earth<sup>®</sup> Pure Gold<sup>®</sup> All Purpose Plant Food is formulated to feed plants anytime of the year, both annuals and perennials. Our Pure Gold can be used on flowers, vegetables, trees, shrubs, annuals & perennials.

#### **ROOT ZONE® STARTER FERTILIZER**

Root Zone<sup>®</sup> fertilizer is formulated to feed all transplants, vegetable garden plants, both summer and winter plants, in containers or in native soil found in your yard. It is best used when planting seeds or transplanting anything into a new container or at home in the garden.

#### **ROOT ZONE® STARTER PLANT FOOD**

Dr. Earth® Root Zone® Starter Plant Food is formulated to feed plants gently and promote a great start. Excellent for all transplants, vegetables, trees, shrubs, herbs, house plants, annuals and perennials.

#### FLOWER GIRL® BUD & BLOOM BOOSTER

Flower Girl<sup>®</sup> dry fertilizer produces remarkable results as some nutrition is released guickly and some continues to feed for several months. Ultra-premium scientific formula provides multi-minerals and micronutrients for optimum levels of essential plant nutrients.

#### FLOWER GIRL® BUD & BLOOM BOOSTER

Dr. Earth® Flower Girl® Bud and Bloom Booster is formulated to feed plants gently to promote maximum bloom and strong root systems. It is great for all flowers, vegetable gardens, fruit trees and over all bud and bloom production.