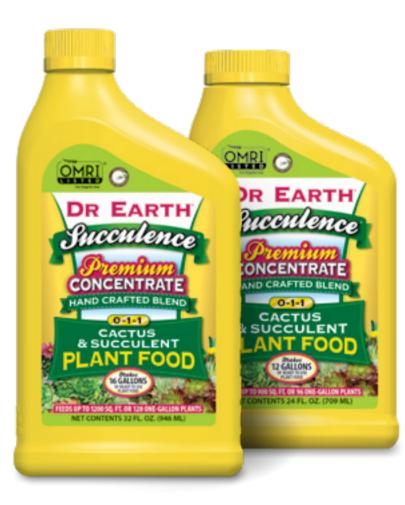

#### SUCCULENCE® CACTUS & SUCCULENT PLANT FOOD

AVAILABLE SIZES: 24oz. Concentrate; 32oz. Concentrate