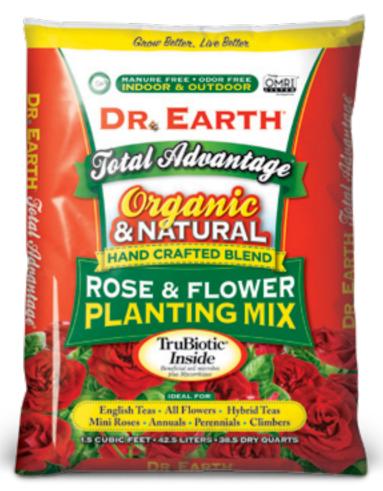

#### TOTAL ADVANTAGE® ROSE & FLOWER PLANTING MIX

Total Advantage® Rose and Flower Planting Mix promotes blooms in all flowering plants: roses, trees, shrubs, annuals. Total Advantage® is great for many projects in the garden. It can be used as an amendment for planting trees, shrubs, bare root planting, flowers and vegetables. Ideal for English teas, all flowers, hybrid teas, mini roses, climbers, annuals and perennials.

AVAILABLE SIZES: 1.5 Cubic Feet

Root Zone<sup>®</sup> Seed Starter Mix contains powerful beneficial microbes and select organic inputs that help seeds successfully germinate and young plants get off to a vigorous start in life. Root Zone® Seed Starter helps establish a vigorous root system very guickly. Excellent for use in seed start flats and containers.