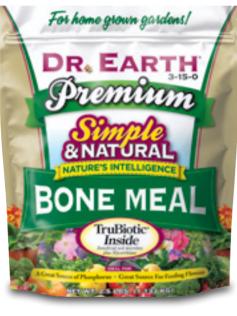

#### **BONE MEAL**

Bone Meal infused with seven strains of TruBiotic<sup>®</sup> beneficial soil microbes.

#### USES:

Bulbs, flowers, roses, vegetables, all blooming plants, trees and shrubs.

#### **BENEFITS:**

An excellent source of organic phosphorous and calcium. Provides both long term and short term benefits. Great for root and fruit development. Contains trace elements.

AVAILABLE SIZES: 2.5lb & 4lb