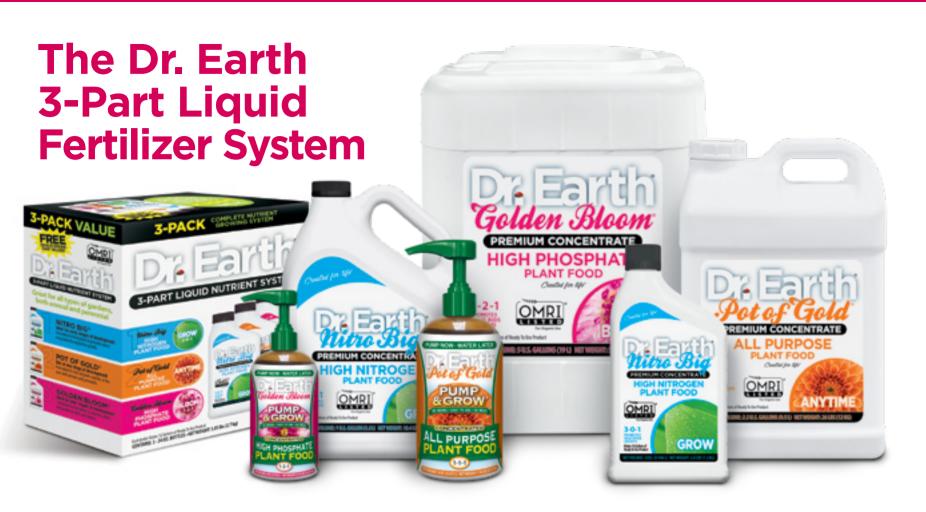

#### **3-PART LIQUID FERTILIZER SYSTEM**

Dr. Earth OMRI listed organic liquid fertilizers are designed to maximize the yield and flavor of valuable plants. When used together or as a stand alone fertilizer, Dr. Earth liquid fertilizers provide exceptional results. The 3-part liquid fertilizer line is fast-acting with a proven track record of success. Can be ordered in a 3-Pack Complete Growing System that is easy to merchandise and solves consumer fertilizer needs for the season.

AVAILABLE SIZES: 28oz. Pump; 16oz. pump; 24oz. Concentrate; 32oz. Concentrate; 1, 2.5 and 5 Gallon Concentrates

GROW NITRO BIG HIGH NITROGEN PLANT FOOD Creates lush compact growth that's capable of supporting heavy fruits and flowers. It includes potassium to enhance energy transfer and get aggressive growth rates.

# **3-PART LIQUID FERTILIZER SYSTEM**

#### ANYTIME POT OF GOLD ALL PURPOSE PLANT FOOD

All Purpose liquid fertilizer has a balanced NPK and is great to apply anytime from seed to harvest to help maintain optimal nutrition levels for an abundant harvest.

#### **BLOOM GOLDEN BLOOM HIGH PHOSPHOROUS** PLANT FOOD

Contains elevated levels of phosphorus and dramatically enhances overall yield and essential oil profiles. Results in multiple bud sites, larger bud size, and amplified flavor profile.