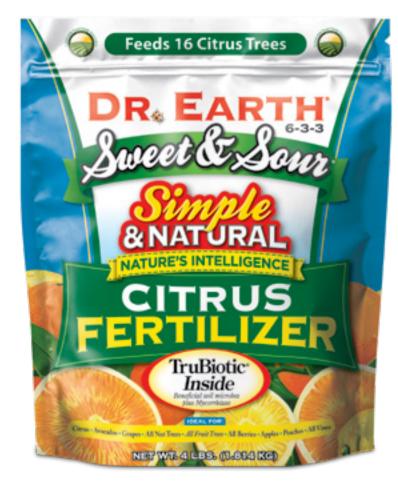

#### SWEET & SOUR® CITRUS FERTILIZER

Sweet & Sour<sup>®</sup> fertilizer is formulated to feed all fruit trees, berries, and fruiting vines in containers or any backyard soils. It can be used during the initial transplanting after digging the hole or anytime of the year to feed actively growing fruit trees and vines.

AVAILABLE SIZES: 11b • 41b • 81b • 121b • 251b