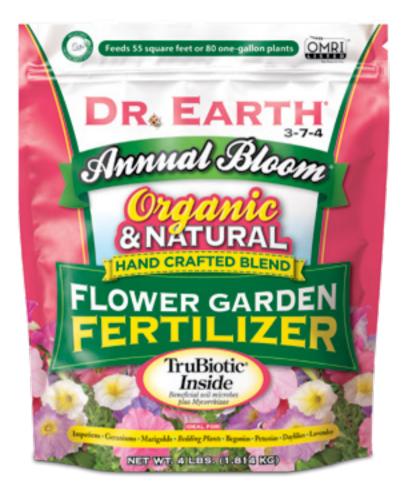

#### **ANNUAL BLOOM® FLOWER GARDEN FERTILIZER**

Annual Bloom<sup>®</sup> dry fertilizer is formulated for all flowering plants. Use when planting seeds, transplanting established plants, and periodically throughout year – as needed. Best for annual gardens that require a burst of phosphorous for a quick blooming period.

**AVAILABLE SIZES: 4lb** 