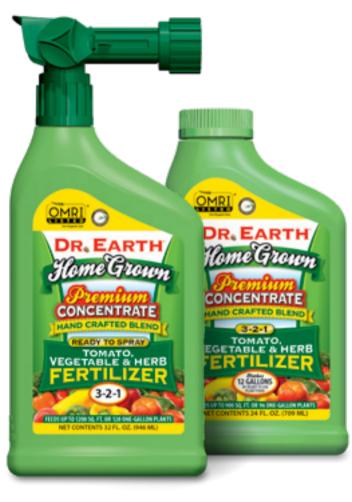

#### HOME GROWN® TOMATO & VEGETABLE FERTILIZER

Dr. Earth<sup>®</sup> Home Grown<sup>®</sup> Tomato, Vegetable & Herb Fertilizer is formulated to feed plants gently to promote robust and productive vegetable gardens. It is great for all types of vegetable gardens, both summer and winter, rooting and flowering gardens.

AVAILABLE SIZES: 24oz. Concentrate; 32oz. Hose End Spray