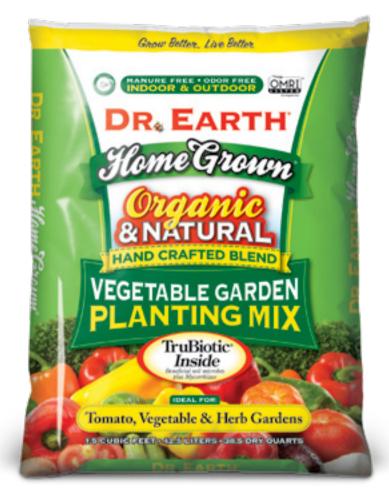

#### HOME GROWN<sup>®</sup> VEGETABLE GARDEN PLANTING MIX

Home Grown<sup>®</sup> Vegetable Garden Planting Mix creates the perfect soil conditions to promote plant health and abundant vegetables and herbs. Home Grown<sup>®</sup> can be used for many projects in the garden or as an amendment for planting trees, shrubs, bare root planting and flowers.

AVAILABLE SIZES: 4QT, 6QT, 8QT, 12QT, 16QT & 1.5 Cubic Ft.