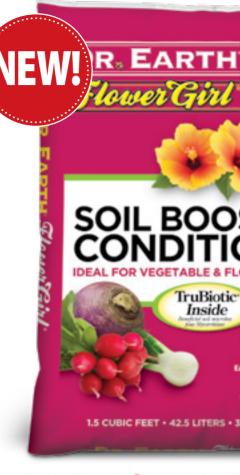

#### **FLOWER GIRL® SOIL BOOSTING CONDITIONER**

Great all purpose planting mix for use in all outdoor gardening applications. Perfectly conditions all soil types, loosens soil and improves aeration.

GREAT FOR VEGETABLES FRUIT AND FLOWERS