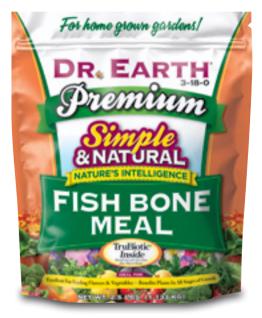

#### **FISH BONE MEAL**

Pasteurized Fish Bone Meal infused with seven strains of TruBiotic<sup>®</sup> beneficial soil microbes.

#### USES:

Roses, bulbs, trees, shrubs, vegetable gardens, all fruiting plants, and all flowering plants.

#### **BENEFITS:**

High in trace elements, organic phosphorus, and calcium which benefits plants in all stages of growth. Especially beneficial for roots, buds, and blooms.

#### **AVAILABLE SIZE: 2.5lb**