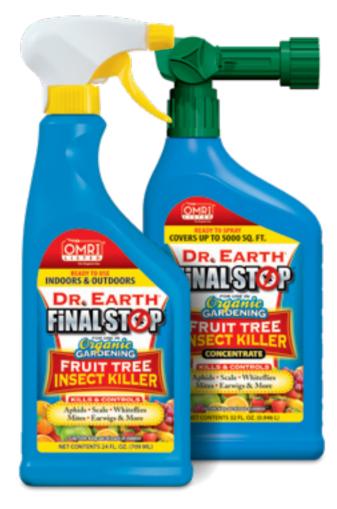

combines quick, safe control with fast-acting plant growth and healing capabilities.



DISEASE CONTROL FUNGICIDE A year-round disease control and protective spray that is highly effective at killing and controlling powdery mildew and other mold. Kills on contact while providing continued protection for weeks.

AVAILABLE SIZE: 24oz Ready-to-Use; 32oz Hose End Sprayer; 24oz Concentrate and a 1 Gallon Concentrate

## **NOW AVAILABLE IN A NEW GALLON SIZE**



#### **YARD & GARDEN INSECT KILLER**

Final Stop® Yard & Garden Insect Killer is ideal for killing and controlling insects on vegetables, fruit trees, turf, ornamentals, walkways, driveways, in every part of the yard and garden.

**AVAILABLE SIZE:** 24oz Ready-to-Use; 32oz Hose End Sprayer; 24oz Concentrate and a 1 Gallon Concentrate





#### **VEGETABLE GARDEN INSECT KILLER**

Final Stop<sup>®</sup> Vegetable Garden insect Killer is used to kill and control insects on vegetables, both indoors and outdoors, and in every part of the yard and garden. Herb gardeners love this formula!

AVAILABLE SIZE: 24oz Ready-to-Use; 32oz Hose End Sprayer

#### FRUIT TREE INSECT KILLER

Effective in killing and controlling insects on all fruit trees, citrus, avocados, deciduous trees and every part of the yard and garden. Kills on contact while providing continued protection for weeks.

**AVAILABLE SIZE:** 24oz Ready-to-Use; 32oz Hose End Sprayer



#### **ROSE & FLOWER KILLER SPRAY**

Ideal for killing and controlling insects on roses, flowers, flowering shrubs, ornamentals, and every part of the yard and garden. Essential oils and garl