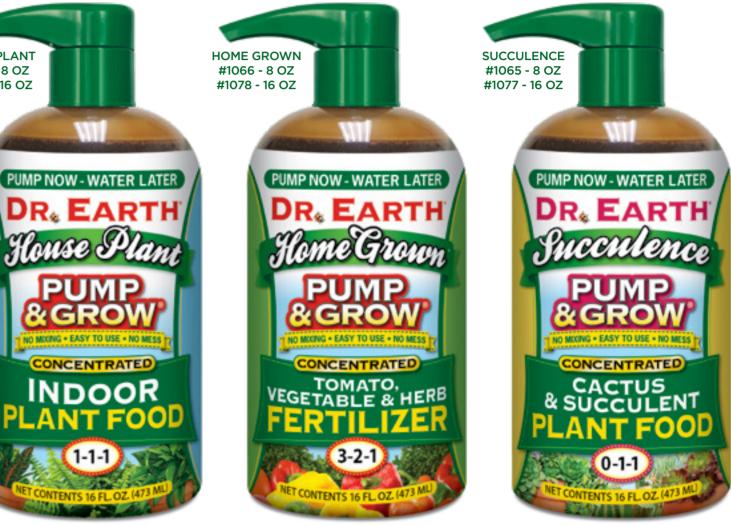

# HOUSE PLANT #1072 - 8 OZ #1084 - 16 OZ

#### HOME GROWN® TOMATO & VEGETABLE FERTILIZER

Dr. Earth<sup>®</sup> Home Grown<sup>®</sup> Tomato, Vegetable & Herb Fertilizer is formulated to feed plants gently to promote robust and productive vegetable gardens. It is great for all types of vegetable gardens, both summer and winter, rooting and flowering gardens.

#### SUCCULENCE® CACTUS & SUCCULENT PLANT FOOD