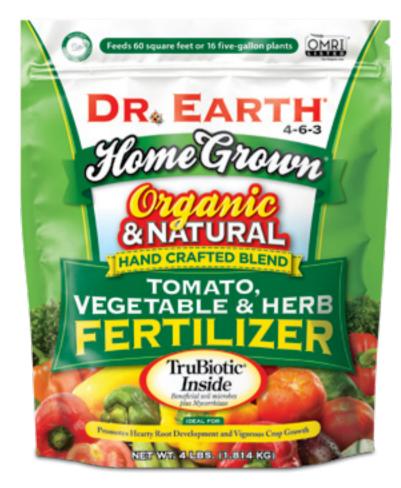

#### HOME GROWN<sup>®</sup> TOMATO & VEGETABLE FERTILIZER

Home Grown<sup>®</sup> fertilizer is formulated to feed vegetable gardens, summer and winter crops, container planting or native backyard soil. Use it during initial planting of seeds, transplanting, and on a regular basis as a top dressing or compost tea.

AVAILABLE SIZES: 11b • 21b • 41b • 81b • 121b • 251b • 501b