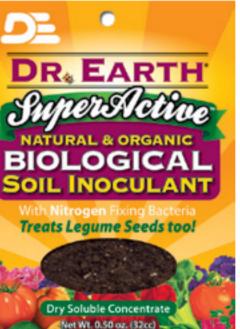

#### SUPER ACTIVE<sup>™</sup> SOIL & SEED INOCULANT

A powerful bio-stimulator formulated to activate life into the soil, while also inoculating "legume" seeds for maximum germination and transplant success. Micronization ensures that the inoculant tea can travel deep into the soil structure for maximum root penetration.

**AVAILABLE SIZES:** .5 Ounce packet