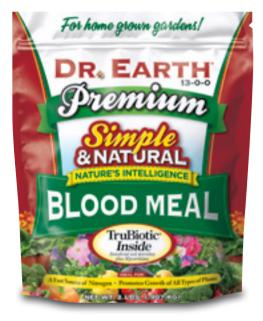

#### **BLOOD MEAL**

Kiln-dried Blood Meal infused with seven strains of TruBiotic<sup>®</sup> beneficial soil microbes.

#### USES:

All plants in vegetative growth. Vegetables, roses, flowers, container plants, tropical plants, trees and shrubs.

#### **BENEFITS:**

Excellent source of organic Nitrogen and Iron that promotes growth of all plants and helps repel deer. Can be used in a fertilizer tea to feed plants.

AVAILABLE SIZES: 2lb & 3lb