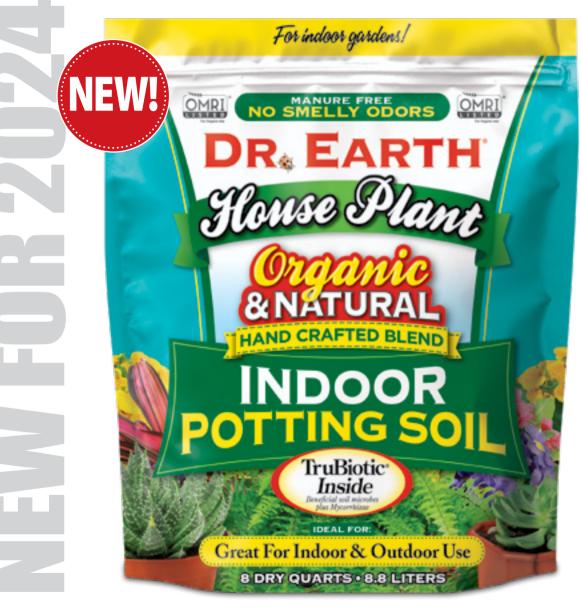

## NTRODUCING **OUR NEWEST ADDITION TO THE FAMILY**

## House Plant Fertilizer is the #1 sales category

The house plant market is booming and that trend projects to continue. In response to the growing demand, Dr Earth has created the ideal potting soil for indoor plants, made from ocean based ingredients. Because it is manure free, it reduces smelly odors in the house. Be sure to stock up on Americas most trusted organic brand to meet this growing demand.

# HOUSE PLANT #1072 - 8 OZ #1084 - 16 OZ