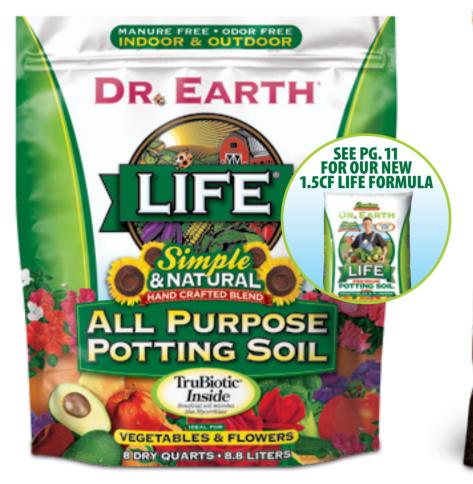

Dr. Earth<sup>®</sup> is proud to announce our new and improved Life<sup>®</sup> Premium Potting Soil now available in a 1.5 cubic foot size! We've reformulated our ingredient package to bring you our best soil on the market. Specially designed for use in all container applications, our new formula now comes loaded with Earthworm Castings, Bat Guano, Fish Bone Meal, Fish Meal, Shrimp Meal, Crab Meal, Granite Dust & Bentonite Dust.