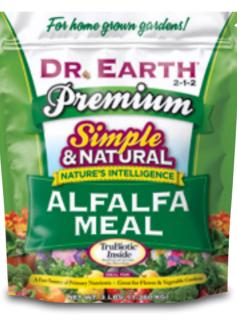

#### ALFALFA MEAL

Valley Grown Alfalfa Meal infused with seven strains of TruBiotic<sup>®</sup> beneficial soil microbes.

#### USES:

Roses, vegetable gardens, tropical plants, trees, shrubs, annuals and perennials.

#### **BENEFITS:**

Fast acting and excellent source of Magnesium – which roses love. Contains natural growth stimulant Triacontanol which boosts growth of all plant types.

AVAILABLE SIZE: 3lb