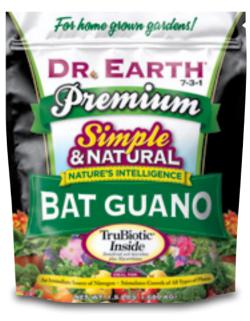

#### **BAT GUANO**

Bat Guano infused with seven strains of TruBiotic<sup>®</sup> beneficial soil microbes.

#### **USES:**

All indoor plants, all outdoor plants, plants that love nitrogen, plants in vegetative growth, vegetables and herbs.

#### **BENEFITS:**

An excellent-source of fast acting nitrogen: Promotes growth of all types of plants. Can be used in a fertilizer tea for all applications.

AVAILABLE SIZE: 1.5lb