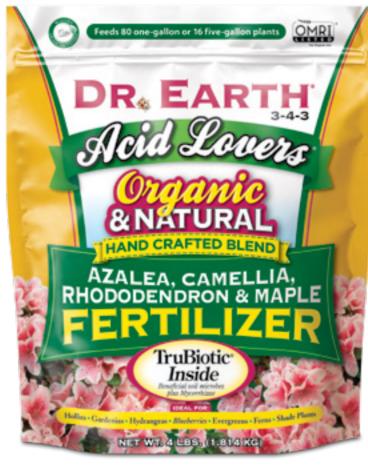

#### ACID LOVERS® ACID LOVING PLANT FERTILIZER

Acid Lovers<sup>®</sup> fertilizer is formulated to feed all acid loving plants in planting environments. Both summer and winter plants, in containers or in backyard soil. It can be used during initial plant starting, direct transplanting, or to feed on a regular basis.