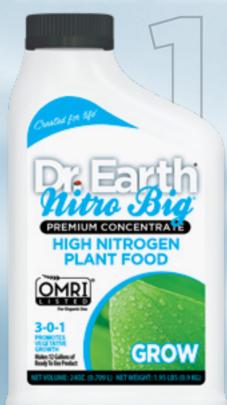

AVAILABLE SIZES: 28oz. Pump; 16oz. pump; 24oz. Concentrate; 32oz. Concentrate; 1, 2.5 and 5 Gallon Concentrates

GROW NITRO BIG HIGH NITROGEN PLANT FOOD Creates lush compact growth that's capable of supporting heavy fruits and flowers. It includes potassium to enhance energy transfer and get aggressive growth rates.

# **3-PART LIQUID FERTILIZER SYSTEM**