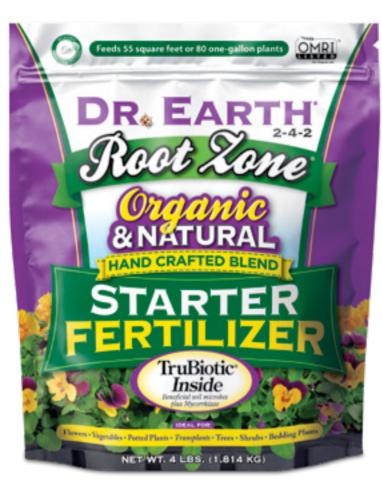

#### **ROOT ZONE® STARTER FERTILIZER**

Root Zone<sup>®</sup> fertilizer is formulated to feed all transplants, vegetable garden plants, both summer and winter plants, in containers or in native soil found in your yard. It is best used when planting seeds or transplanting anything into a new container or at home in the garden.

AVAILABLE SIZES: 1lb · 2lb · 4lb · 12lb

AVAILABLE SIZES: 1lb · 2lb · 4lb · 8lb · 12lb · 25lb