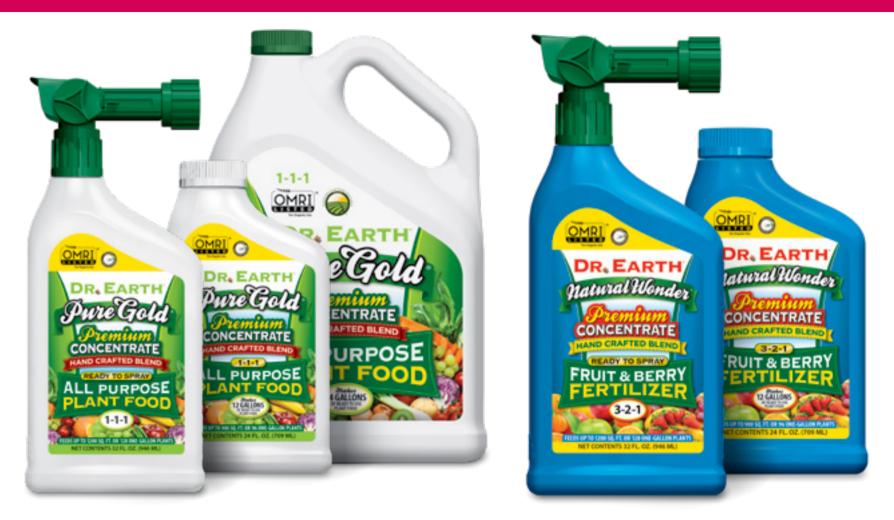

#### PURE GOLD<sup>®</sup> ALL PURPOSE PLANT FOOD

Dr. Earth<sup>®</sup> Pure Gold<sup>®</sup> All Purpose Plant Food is formulated to feed plants anytime of the year, both annuals and perennials. Our Pure Gold can be used on flowers, vegetables, trees, shrubs, annuals & perennials.

#### NATURAL WONDER® FRUIT & BERRY FERTILIZER

Dr. Earth<sup>®</sup> Natural Wonder<sup>®</sup> Fruit & Berry Fertilizer is formulated to feed plants gently to promote large and abundant fruits, nuts and vines. Excellent for all berries, such as blackberries, blueberries, strawberries, fruiting vines, nut trees, and all fruit trees.

**AVAILABLE SIZES:** 24oz. Concentrate; 32oz. Hose End Spray