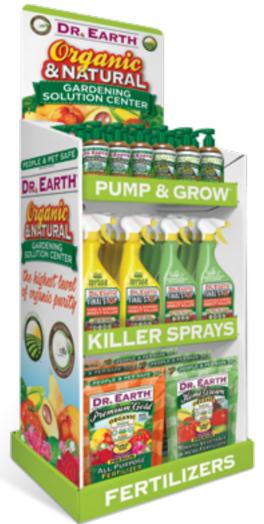

ady-to-Use

**IMPORTANT NOTE:** This is a "non selective" herbicide that will also kill grass.



**AVAILABLE SIZE:** 24oz Ready-to-Use

repellent. Kills on contact while providing continued protection for weeks. May be used on edible crops up to the day of harvest.

Safe for use around children and pets. Two layers of protection kills on contact while providing continued protection for weeks.

**AVAILABLE SIZE:** 12oz Ready-to-Use



#### **48 PIECE** SPINNER RACK

Our sturdy metal spinner rack is designed to fit nicely on any countertop surface. Holds 48 1lb minis pouches.

#### #12096MR 96 PIECE **SPINNER RACK**

Our sturdy metal spinner floor rack holds 96 1lb minis pouches.



#### #D513 **PUMP & GROW FLOOR DISPLAY**

Beautiful floor display fits 72 of our 16oz. Pump & Grow bottles.



#### #D51410 **GARDENING SOLUTION CENTER FLOOR DISPLAY**

Mix and match flavors from our Pump & Grow, dry fertilizers & controls.



#### #704QP **84 PIECE HOME GROWN** QUARTER PALLET DISPLAY

Quarter pallet display features advertising graphics on all sides and a header card that attaches to the top. Holds 84 4lb Home Grown bags.





#### #708QP **84 PIECE NATURAL WONDER** QUARTER PALLET DISPLAY

Quarter pallet display features advertising graphics on all sides and a header card that attaches to the top. Holds 84 4lb Natural Wonder bags.

#### #111QP **84 PIECE ALL PURPOSE** QUARTER PALLET DISPLAY

&NATUR/ FERTILIZER

DR. EARTH

& NATURAL

TILIZED BLU

Quarter pallet display features advertising graphics on all sides and a header card that attaches to the top. Holds 84 4lb fertilizer b