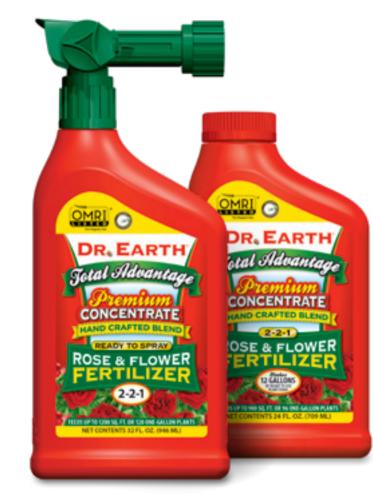

#### **TOTAL ADVANTAGE® ROSE & FLOWER FERTILIZER**

Dr. Earth® Total Advantage® Rose & Flower Fertilizer is formulated to feed flowering plants naturally to promote bigger and more abundant blooms. It is great for all roses, flowers, flowering trees, shrubs as well as annuals & perennials.

AVAILABLE SIZES: 24oz. Concentrate; 32oz. Hose End Spray

AVAILABLE SIZES: 24oz. Concentrate; 32oz. Hose End Spray; 1 Gallon Concentrate