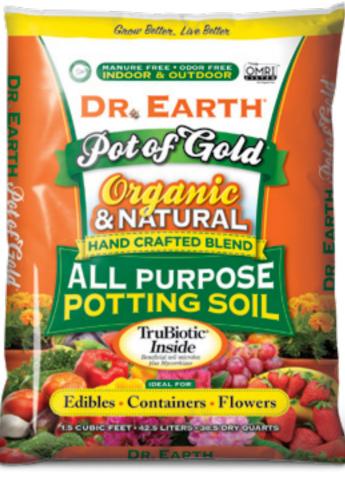

a sustainal

POT OF GOLD® ALL PURPOSE POTTING SOIL Pot of Gold<sup>®</sup> All Purpose Potting Soil is recommended for use in all outdoor and indoor potting and container applications. It is great for many projects in the garden. It can be used as a soil amendment for in-ground planting: trees, shrubs, bare root planting, flowers and vegetables; mulching; and seed cover.

AVAILABLE SIZES: 4QT, 6QT, 8QT, 12QT, 16QT, 20QT, 27.5QT & 1.5 Cu. Ft.