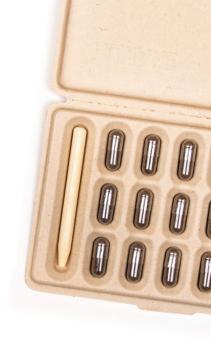

Make a hole in moist soil with the included Humane bamboo spike halfway between the plant stem and the pot rim.

Place one organic plant food capsule in each hole and press it down firmly until fully underneath soil.