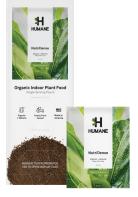

NutriDense Single Serving - 0.5 oz

Certifications: OMRI Listed + CDFA

NutriDense Shaker - 5 oz

Certifications: OMRI Listed + CDF

**NutriDense** is an organic all purpose indoor plant food made from high-quality ingredients to ensure your plants thrive. As a family farm-owned and operated business, we prioritize safety and quality, creating a product safe for both people and pets.