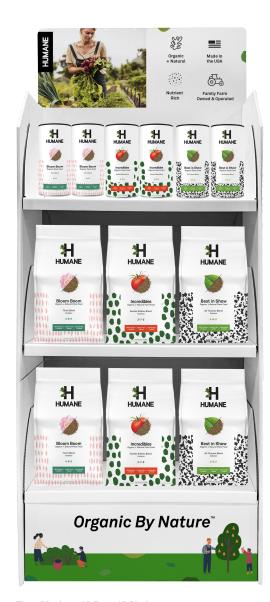

Weight: 4lb Bag or 1.25lb Shaker Certifications: OMRI Listed + CDFA

Floor Display - 18 Bags 12 Shakers

Bags: 6 Bloom Boom, 6 Incredibles, 6 Best in Show

Counter Display - 6 Bags 12 Shakers

Bags: 2 Bloom Boom, 2 Incredibles, 2 Best in Show