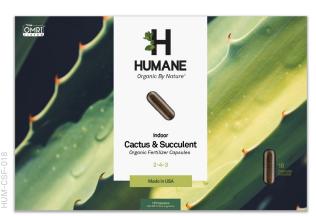

Indoor Cactus & Succulent - 18 Capsules

Certifications: OMRI Listed + CDFA

| Diameter of Pot | 3-5 Inch | 6-9 Inch | 10-12 Inch | 13+ Inch |
|-----------------|----------|----------|------------|----------|
| Capsules Needed | 2        | 3        | 4          | 5        |