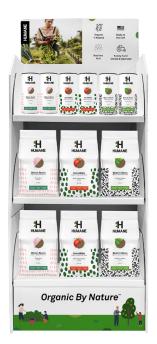

Weight: 4lb Bag or 1.25lb Shaker Certifications: OMRI Listed + CDFA

Floor Display - 18 Bags 12 Shakers

Bags: 6 Bloom Boom, 6 Incredibles, 6 Best in Show

Counter Display - 6 Bags 12 Shakers

Bags: 2 Bloom Boom, 2 Incredibles, 2 Best in Show

Indoor Plant Food Counter Display

12 Cactus Succulent Capsule, 12 Indoor Houseplant Capsule, 24 NutriDense Shaker, 120 NutriDense Single Packs

NutriDense - Single Serving Packet Display - 40ct

Indoor Houseplant Capsule Display - 12 Pack