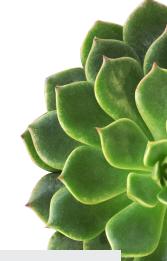

Indoor Cactus & Succulent - 18 Capsules

Certifications: OMRI Listed + CDFA

| Diameter of Pot | 3-5 Inch | 6-9 Inch | 10-12 Inch | 13+ Inch |
|-----------------|----------|----------|------------|----------|
| Capsules Needed | 2        | 3        | 4          | 5        |

#### **Bloom Boom**

A premium organic plant food fertilizer, lovingly created for your blooming and floral plants (think flowers, succulents, fruit trees, and cacti).

Bloom Boom has the right nutrients in the right places to makes your blooms boom.