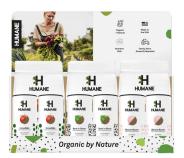

Indoor Plant Food Counter Display

12 Cactus Succulent Capsule, 12 Indoor Houseplant Capsule, 24 NutriDense Shaker, 120 NutriDense Single Packs

NutriDense - Single Serving Packet Display - 40ct

Indoor Houseplant Capsule Display - 12 Pack

**Humane Indoor Counter Display** HUM-IPC-018-C12 (12 Per Case)

Houseplant Organic + Natural Indoor Plant Food Capsules HUM-CSF-018

NutriDense - 0.5 Display HUM-NDF-0005-C40

18 per case

NutriDense - 5oz Shaker