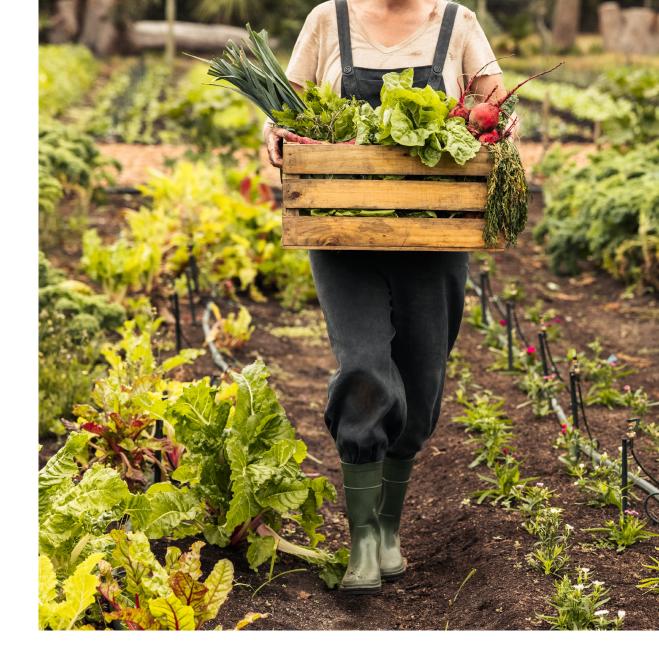

## We Love Mother Nature.

We love her for all she does for us, so we strive to help her in any way we can. By upcycling waste streams to redistribute her nutrients, we enable her natural processes to function as intended. We believe this is the Humane thing to do.

Humane promotes a closed-loop system where waste products are repurposed rather than becoming environmental pollutants. Humane utilizes a pig manure as its base to help close that loop. It is rich in essential nutrients such as nitrogen, phosphorus, and potassium, which are necessary for plant growth. By using hog manure as fertilizer, these nutrients are recycled back into the soil, enriching it naturally and reducing the need for synthetic fertilizers while increasing organic matter, biological activity, and carbon sequestration.