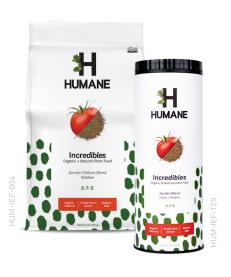

#### Incredibles

A premium organic plant food fertilizer, lovingly created for your tomatoes, vegetables, and fruits.

Incredibles was created to give your garden the organic nutrients it needs to thrive.

Weight: 4lb Bag or 1.25lb Shaker Certifications: OMRI Listed + CDFA