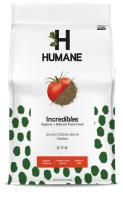

#### Incredibles

A premium organic plant food fertilizer, lovingly created for your tomatoes, vegetables, and fruits.

Incredibles was created to give your garden the organic nutrients it needs to thrive.

Weight: 4lb Bag or 1.25lb Shaker Certifications: OMRI Listed + CDFA