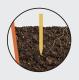

Make a hole in moist soil with the included Humane bamboo spike halfway between the plant stem and the pot rim.

Place one organic plant food capsule in each hole and press it down firmly until fully underneath soil.