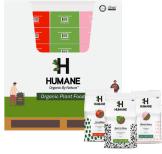

Weight: 4lb Bag or 1.25lb Shaker Certifications: OMRI Listed + CDFA

Floor Display - 18 Bags 12 Shakers

Bags: 6 Bloom Boom, 6 Incredibles, 6 Best in Show

Counter Display - 6 Bags 12 Shakers

Bags: 2 Bloom Boom, 2 Incredibles, 2 Best in Show