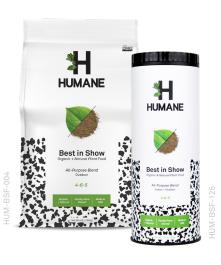

### **Best in Show**

A premium organic plant food fertilizer, lovingly created for your variety of plants and vegetation.

Best in Show was created to be the perfectly balanced blend for all your plants.

Weight: 4lb Bag or 1.25lb Shaker Certifications: OMRI Listed + CDFA

Floor Display - 18 Bags 12 Shakers

Bags: 6 Bloom Boom, 6 Incredibles, 6 Best in Show

Counter Display - 6 Bags 12 Shakers

Bags: 2 Bloom Boom, 2 Incredibles, 2 Best in Show