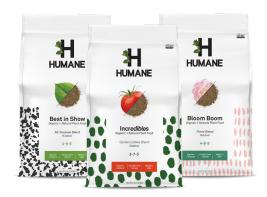

#### Incredibles

A premium organic plant food fertilizer, lovingly created for your tomatoes, vegetables, and fruits.

Incredibles was created to give your garden the organic nutrients it needs to thrive.

#### **Bloom Boom**

A premium organic plant food fertilizer, lovingly created for your blooming and floral plants (think flowers, succulents, fruit trees, and cacti).

Bloom Boom has the right nutrients in the right places to makes your blooms boom.

### **Best in Show**

A premium organic plant food fertilizer, lovingly created for your variety of plants and vegetation.

Best in Show was created to be the perfectly balanced blend for all your plants.