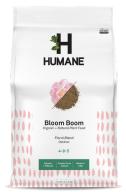

#### **Bloom Boom**

A premium organic plant food fertilizer, lovingly created for your blooming and floral plants (think flowers, succulents, fruit trees, and cacti).

Bloom Boom has the right nutrients in the right places to makes your blooms boom.

Weight: 4lb Bag or 1.25lb Shaker Certifications: OMRI Listed + CDFA