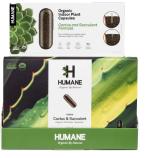

Indoor Cactus & Succulent - 18 Capsules

Certifications: OMRI Listed + CDFA

| Diameter of Pot | 3-5 Inch | 6-9 Inch | 10-12 Inch | 13+ Inch |
|-----------------|----------|----------|------------|----------|
| Capsules Needed | 2        | 3        | 4          | 5        |