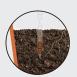

Make a hole in moist soil with the included Humane bamboo spike halfway between the plant stem and the pot rim.

Place one organic plant food capsule in each hole and press it down firmly until fully underneath soil.