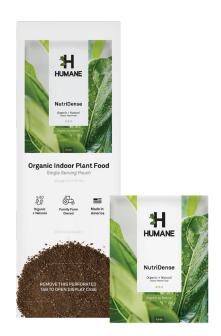

NutriDense Single Serving - 0.5 oz

Certifications: OMRI Listed + CDFA

NutriDense Shaker - 5 oz

Certifications: OMRI Listed + CDF

**NutriDense** is an organic all purpose indoor plant food made from high-quality ingredients to ensure your plants thrive. As a family farm-owned and operated business, we prioritize safety and quality, creating a product safe for both people and pets.

Application is simple: shake the packet or shaker over the soil and water. Then watch your plants become healthier and happier with regular use.

Indoor Houseplants - 18 Capsules

Certifications: OMRI Listed + CDFA