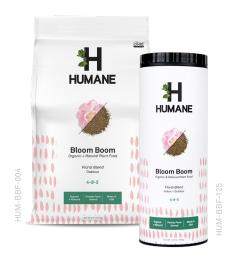

#### **Bloom Boom**

A premium organic plant food fertilizer, lovingly created for your blooming and floral plants (think flowers, succulents, fruit trees, and cacti).

Bloom Boom has the right nutrients in the right places to makes your blooms boom.

Weight: 4lb Bag or 1.25lb Shaker Certifications: OMRI Listed + CDFA