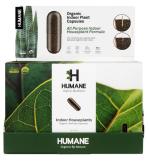

NutriDense Single Serving - 0.5 oz

Certifications: OMRI Listed + CDFA

NutriDense Shaker - 5 oz

Certifications: OMRI Listed + CDF

**NutriDense** is an organic all purpose indoor plant food made from high-quality ingredients to ensure your plants thrive. As a family farm-owned and operated business, we prioritize safety and quality, creating a product safe for both people and pets.

Application is simple: shake the packet or shaker over the soil and water. Then watch your plants become healthier and happier with regular use.

Indoor Houseplants - 18 Capsules

Certifications: OMRI Listed + CDFA