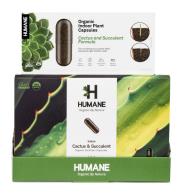

Indoor Cactus & Succulent - 18 Capsules

Certifications: OMRI Listed + CDFA

| Diameter of Pot | 3-5 Inch | 6-9 Inch | 10-12 Inch | 13+ Inch |
|-----------------|----------|----------|------------|----------|
| Capsules Needed | 2        | 3        | 4          | 5        |