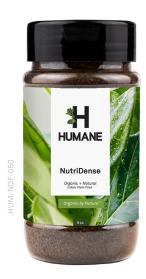

NutriDense Single Serving - 0.5 oz

Certifications: OMRI Listed + CDFA

NutriDense Shaker - 5 oz

Certifications: OMRI Listed + CDF

**NutriDense** is an organic all purpose indoor plant food made from high-quality ingredients to ensure your plants thrive. As a family farm-owned and operated business, we prioritize safety and quality, creating a product safe for both people and pets.