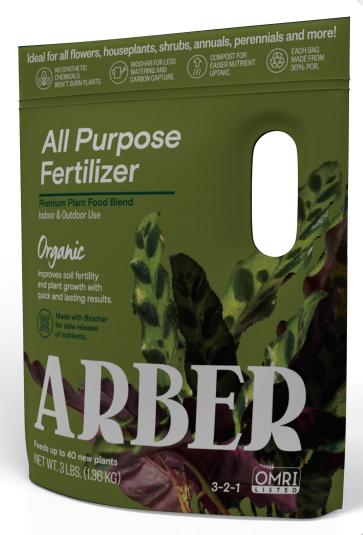

## Organic All Purpose Fertilizer, 3lbs

UPC: 850025915304 Dimensions: 11.5"H x 10"W x 3.5"D Merchandised in a tray/PDQ? No Case Pack Qty: 4

#### **Product Description:**

• **Premium plant food** blend that improves soil fertility and plant growth with quick and lasting results.

#### Key Features:

- **Biochar** for slow release of nutrients, less watering and reduction of carbon emissions
- **Compost** for easier nutrient uptake, improved soil structure and attracts more beneficial organisms
- **Chicken Manure** for a quick release and fast results.
- **Dolomite** to help regulate ph
- **OMRI**, No synthetic chemicals, Won't burn plants
- **Ideal for** flowers, houesplants, shrubs, annuals perennials and more!

#### Compared to Others:

- Arber is first to market with Biochar in a fertilizer.
- A unique balance of quick (chicken manure) and slow (biochar) release ingredients.