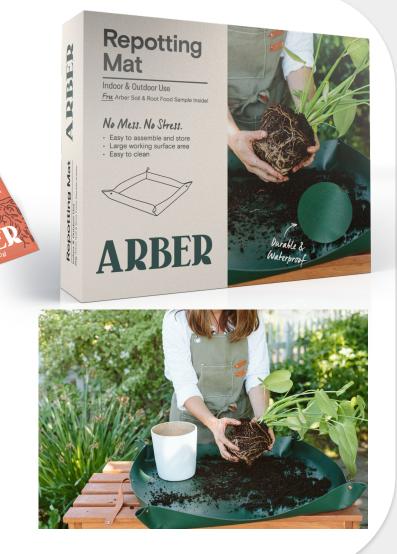

## **Repotting Mat**

UPC: 850025915342 Dimensions: 8"H x 10"W x 2.5"D Merchandised in a tray/PDQ? no Case Pack Qty: 6

#### **Product Description:**

• **No mess, no stress,** durable and weatherproof mat with versatile plant care use cases.

#### Key Features:

- **FREE** Arber Soil & Root Food inside
- **Easy** to assemble and store
- Large working surface area
- Easy to clean
- **Ideal for** repotting, transplanting, soil blending and pruning

#### Compared to Others:

- Premium quality tarp at an everyday low price
- Free sample to help users learn about and nurture more healthy soil and vibrant plants

Ideal for all tomatoes, peppers, carrots, lettuce, and morel NOSMITHETIC WONT BURN PLANTS
CAN HARVEST VEGUES & HERBS CAN HARVEST CAN HARVEST VEGUES & HERBS CAN HARVEST CAN HARVEST VEGUES & HERBS CAN HARVEST CAN