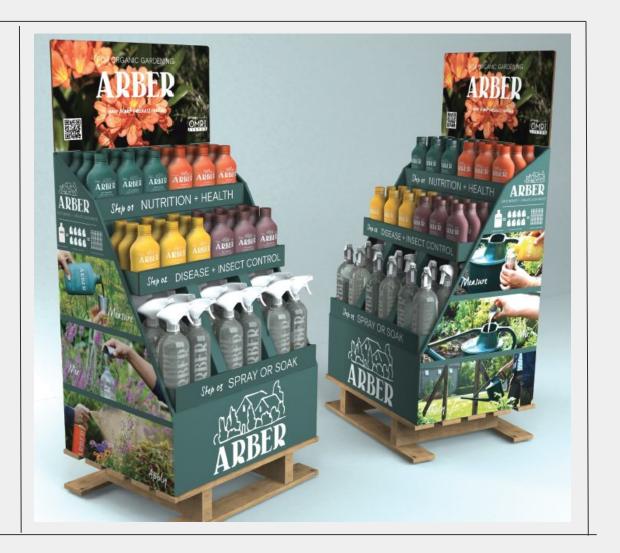

## Quarter Pallet Display Unit - 160z

#### SKU DETAILS

Mfg Item #: 5-975958-2

| Product Description  | UPC #        | Qty in Shipper<br>(total selling units) |
|----------------------|--------------|-----------------------------------------|
| Plant Food 16oz      | 850025915021 | 9                                       |
| Bio Protectant 16oz  | 850025915038 | 9                                       |
| Bio Fungicide 16oz   | 850025915007 | 9                                       |
| Bio Insecticide 16oz | 850025915014 | 9                                       |
| Spray Bottle         | 850025915229 | 24                                      |

#### **PRODUCT FEATURES**

- Garden feel and focused one stop solution for key bug and disease problems
- Educate and captivate with educational and digital prompts