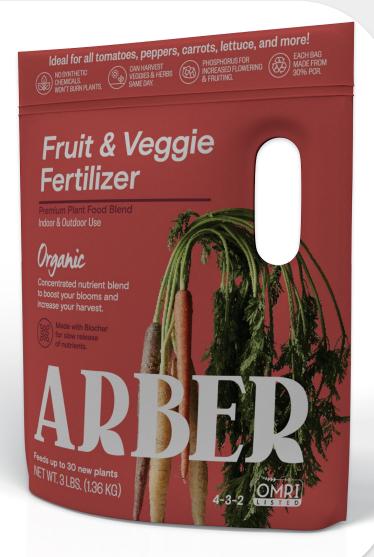

## Organic Fruit & Veggie Fertilizer, 3lbs

UPC: 850025915311 Dimensions: 11.5"H x 10"W x 3.5"D Merchandised in a tray/PDQ? No Case Pack Qty: 4

#### **Product Description:**

• **Concentrated nutrient plant food** blend to boost blooms and increase harvests.

#### Key Features:

- **Biochar** for slow release of nutrients, less watering and reduction of carbon emissions
- **Compost** for easier nutrient uptake, improved soil structure and attracts more beneficial organisms
- **Chicken Manure** for a quick release and fast results.
- **Rock Phosphate** for increased flowering and fruiting
- Harvest veggies and herbs in same day.
- **OMRI**, No synthetic chemicals, Won't burn plants
- Ideal for tomatoes, peppers, carrots, lettuce and more!

#### Compared to Others:

- Arber is first to market with Biochar in a fertilizer.
- A unique balance of quick (chicken manure) and slow (biochar) release ingredients.