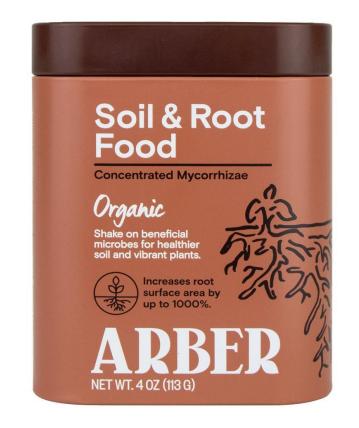

## Organic Soil & Root Food, 4oz

UPC: 850025915328 Dimensions: 3.6"H x 2.9"W x 1.9"D Merchandised in a tray/PDQ? yes Case Pack Qty: 6 Inner Case Pack Qty:

2

#### **Product Description:**

• **Concentrated mycorrhizae and beneficial microbe** blend for healthier soil and vibrant plants.

#### Key Features:

- Increases root surface area by up to 1,000%
- Enhanced water absorption and root nutrient uptake.
- Easy to use and apply shaker.
- Ideal for transplanting, repotting and existing gardens or potted plants!

#### Compared to Others:

• Made with a higher concentration of mycorrhizae ingredients and bacillus species - 154 to 386x more concentrated on each input and CFUs (colony forming units)