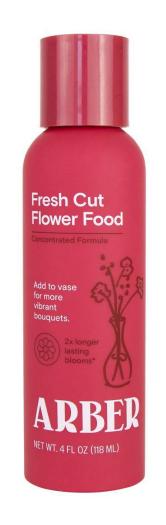

## Fresh Cut Flower Food, 4oz

**UPC:** 850025915335 **Dimensions:** 6.5"H x 1.8"W x 1.8"D **Merchandised in a tray/PDQ?** yes **Case Pack Qty:** 6 **Inner Case Pack Qty:** 

2

#### **Product Description:**

• **Concentrated liquid formula** for more vibrant bouquets.

#### Key Features:

- 2x Longer Lasting Blooms
- Apply directly to water in vase
- One application of 4x capfuls per bouquet
- Ideal for fresh cut flowers!

#### Compared to Others:

• Apply once only