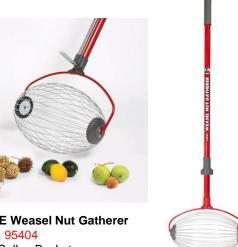

## **LARGE Weasel Nut Gatherer**

#### Model: 95404

- 11/2 Gallon Basket
- Collects 1 1/2" 3" Nuts
- · Walnuts, Small Apples, Citrus Fruits, Sweet Gum Balls, Magnolia Pods
- · Built-In Cage Spreader for easy emptying
- 48.75" Long carbon steel handle
- Comfort grip handle with storage ring
- Lifetime warranty