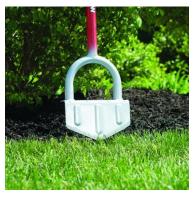

#### Weasel WeedPopper Step & Twist Model: 95204

- Who ever thought weeding could be fun and easy!
- · Chemical-Free weeding tool that eliminates bending over to pull weeds.
- Simply Step, Twist, Pull and Pop.
- · Removes weed and taproot all in one
- Dual comfort grips
- Lifetime Warranty