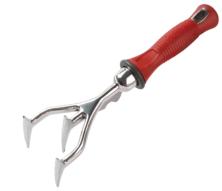

- Deep Scoop with Serrated Bag Cutter Tip
- Rust-Free AluminIron™ Construction
- Ergonomic Comfort Grip
- · Lifetime Warranty

Garden Weasel Comfort Grip Cultivator

Model: 91367

- Two-Sided Prongs for Versatility
- Rust-Free AluminIron™ Construction
- Ergonomic Comfort Grip
- Built-In Root Cutter
- Lifetime Warranty