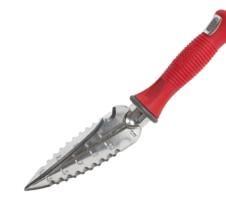

Model: 91360

- Rust-Free AluminIron™ Construction
- Serrated Edges
- Planting Depth Markings
- Ergonomic Comfort Grip
- Built-In Root Cutters
- Lifetime Warranty

Garden Weasel Comfort Grip Scoop

Model: 91362