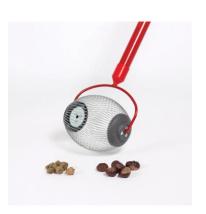

#### **SMALL Weasel Nut Gatherer**

#### Model: 95334

- ½ Gallon Basket
- Collects 3/8" -3/4" Nuts
- Small Acorns, Beechnuts, Buckeyes
- 48.75" Long carbon steel handle
- · Comfort grip handle with storage ring
- Lifetime warranty