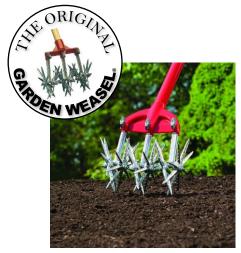

# THE GARDEN WEASEL® STORY

It started with *The Original* GARDEN WEASEL Rotary Cultivator in 1975. With its innovative rotating tines, it was a breakthrough in home gardening equipment. Today, the tradition is as strong as ever, with a growing assortment of high-quality products that deliver day-in and day-out for satisfied gardeners around the world.

## Model: 90206

- The Original GARDEN WEASEL
- Stop pushing and pulling dirt around. Easily roll through soil to prep for seeding, planting and weeding.
- Removeable Tines for working over rows or in tight areas.
- Rust-Proof Aluminum Tines wash clean quickly
- · Comfort grip handle with storage ring
- · Lifetime Warranty