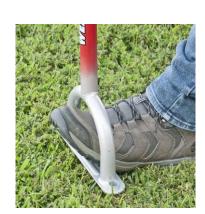

#### Weasel WeedPopper Step & Twist Model: 95204

- Who ever thought weeding could be fun and easy!
- · Chemical-Free weeding tool that eliminates bending over to pull weeds.
- Simply Step, Twist, Pull and Pop.
- · Removes weed and taproot all in one
- Dual comfort grips
- Lifetime Warranty