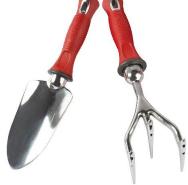

# **SHORT HANDLE TOOLS**

Garden Weasel Comfort Grip Trowel

Model: 91365

- Rust-Free AluminIron™ Construction
- Ergonomic Comfort Grip
- Built-In Root Cutter
- · Lifetime Warranty

Garden Weasel (Patented) Comfort Grip Transplanter

- Deep Scoop with Serrated Bag Cutter Tip
- Rust-Free AluminIron™ Construction
- Ergonomic Comfort Grip
- · Lifetime Warranty

Garden Weasel Comfort Grip Cultivator

Model: 91367

- Two-Sided Prongs for Versatility
- Rust-Free AluminIron™ Construction
- Ergonomic Comfort Grip
- Built-In Root Cutter
- Lifetime Warranty