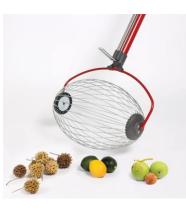

## **LARGE Weasel Nut Gatherer**

#### Model: 95404

- 11/2 Gallon Basket
- Collects 1 1/2" 3" Nuts
- · Walnuts, Small Apples, Citrus Fruits, Sweet Gum Balls, Magnolia Pods
- · Built-In Cage Spreader for easy emptying
- 48.75" Long carbon steel handle
- Comfort grip handle with storage ring
- Lifetime warranty