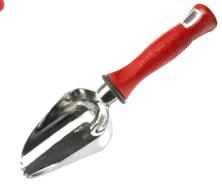

Model: 91360

- Rust-Free AluminIron™ Construction
- Serrated Edges
- Planting Depth Markings
- Ergonomic Comfort Grip
- Built-In Root Cutters
- Lifetime Warranty

Garden Weasel Comfort Grip Scoop

Model: 91362

- Deep Scoop with Serrated Bag Cutter Tip
- Rust-Free AluminIron™ Construction
- Ergonomic Comfort Grip
- · Lifetime Warranty

Garden Weasel Comfort Grip Cultivator

Model: 91367

- Two-Sided Prongs for Versatility
- Rust-Free AluminIron™ Construction
- Ergonomic Comfort Grip
- Built-In Root Cutter
- Lifetime Warranty