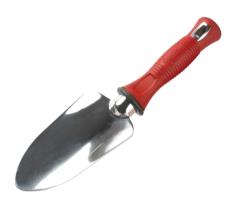

# **SHORT HANDLE TOOLS**

Garden Weasel Comfort Grip Trowel

Model: 91365

- Rust-Free AluminIron™ Construction
- Ergonomic Comfort Grip
- Built-In Root Cutter
- · Lifetime Warranty

Garden Weasel (Patented) Comfort Grip Transplanter