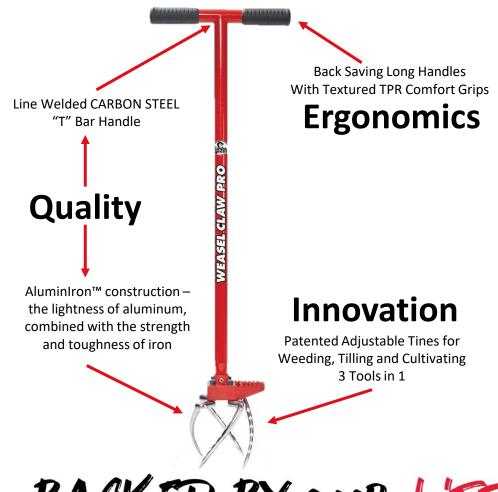

# **QUALITY ENGINEERED**

Garden Weasel

 Full-length internal tang for ultimate durability and balanced weight to reduce strain and stress on your body as you garden.

BACKED BY OUR LIFETIME WAFFANTY

# Model: 91334

- Saves your back and your time.
- · Easily loosen compact soil or weeds from a standing position.
- · Patented adjustable tines let vou Till. Cultivate or Weed
- · Rust-Proof Aluminum Tines wash clean quickly
- · Dual comfort grips
- · Lifetime Warranty