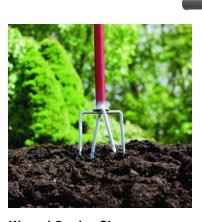

# **Garden Weasel Cultivator**

## Model: 90206

- The Original GARDEN WEASEL
- Stop pushing and pulling dirt around. Easily roll through soil to prep for seeding, planting and weeding.
- Removeable Tines for working over rows or in tight areas.
- Rust-Proof Aluminum Tines wash clean quickly
- · Comfort grip handle with storage ring
- · Lifetime Warranty