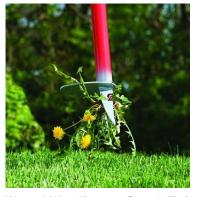

## Weasel Edger-Chopper Model: 91714

- · Get clean, crisp cut edges that take your garden to the next level
- Long T-Bar handle with comfort grips make edging a breeze.
- · Sharp beveled edge blade slices through grass, sod and soil
- · Large center footplate for added leverage
- Lifetime Warranty