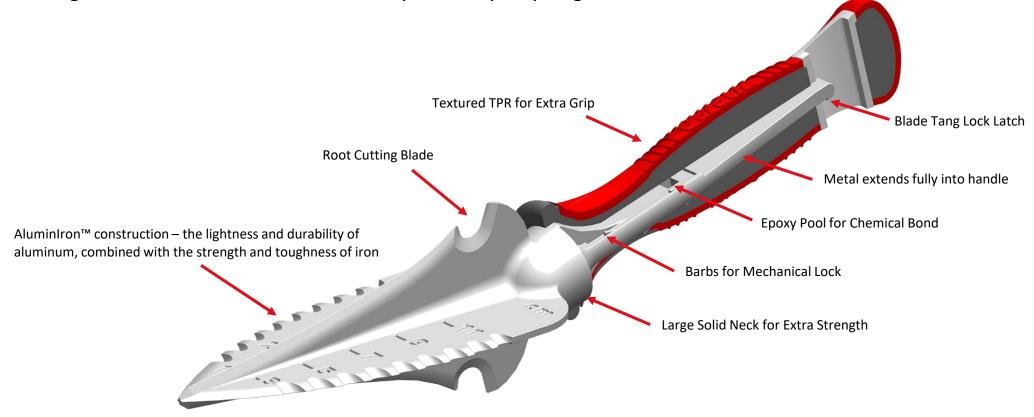

# **QUALITY ENGINEERED**

Garden Weasel

 Full-length internal tang for ultimate durability and balanced weight to reduce strain and stress on your body as you garden.

BACKED BY OUR LIFETIME WAFFANTY