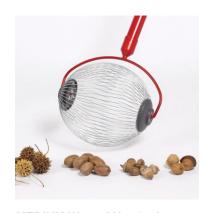

## **MEDIUM Weasel Nut Gatherer** Model: 95314

- 1 Gallon Basket
- Collects 3/4" 2" Nuts
- Med & Lrg Acorns, Pecans, Sweet Gum Balls, Hickey Nuts, Golf Balls!
- 48.75" Long carbon steel handle
- · Comfort grip handle with storage ring
- Lifetime warranty

## **LARGE Weasel Nut Gatherer**

#### Model: 95404

- 11/2 Gallon Basket
- Collects 1 1/2" 3" Nuts
- · Walnuts, Small Apples, Citrus Fruits, Sweet Gum Balls, Magnolia Pods
- · Built-In Cage Spreader for easy emptying
- 48.75" Long carbon steel handle
- Comfort grip handle with storage ring
- Lifetime warranty