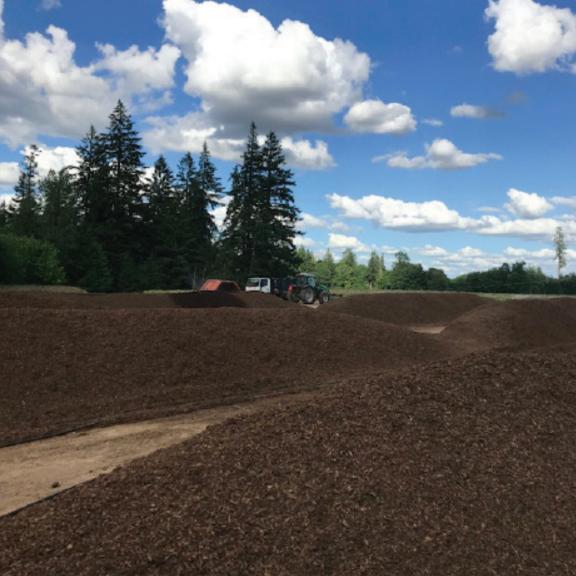

## **NEW BU FARM**

This is our organic farm in north western Oregon where we create our Bu's Blend Biodynamic Compost. It's in a beautiful valley and surrounded by an organic NO-Spray zone. This guarantees that we don't have drift from toxic chemicals onto our acres of beautiful windrows of compost.