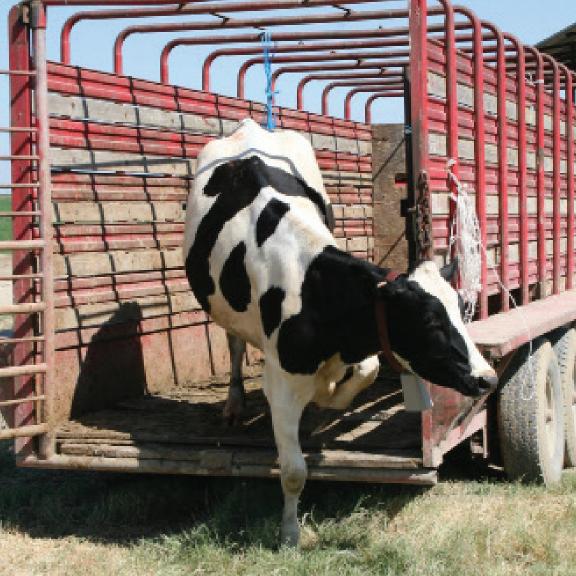

They rushed BU off, Randy yelled out to the auctioneer, "I want that cow!" The old crusty auctioneer replied smugly to Randy, "You don't want her son, she's a three-titter." That meant that one of her nipples was closed, and they thought that she had mastitis, but nonetheless, they were still selling her for beef. Randy forced the issue and in no time, BU was in the trailer, and they were headed off to Organic Pastures dairy in Fresno.

They finally got to Organic Pastures. Just before they opened the trailer, Randy and BU locked eyes and stared at each other for a moment. He spoke to her calmly and lovingly, "BU. We've named you BU. We hope you like it. You're never going to have another bad day again girl. We are going to love you and take care of you. You are going to change people's lives BU. You're safe girl. You're free." And with that, BU stepped down to freedom and the fist time she'd ever touched real grass.