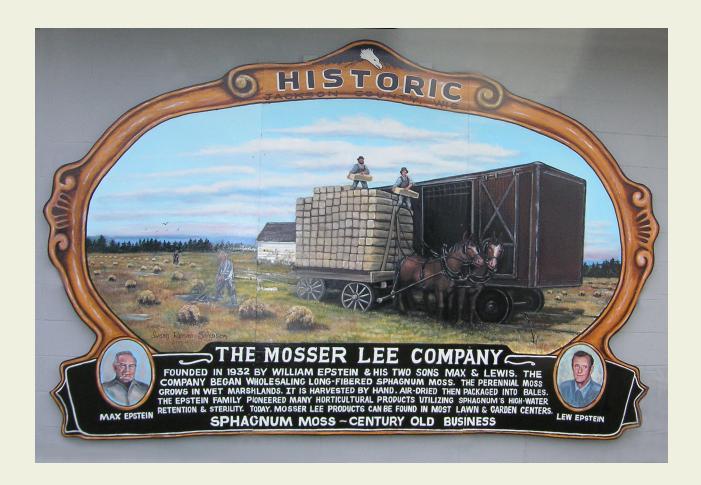

5lb; 8/cs ML1110



5lb; 8/cs ML1111



5lb; 8/cs ML1112



2lb; 8/cs ML1140





5lb; 8/cs ML1160

#### **Black Polished** Stones



5lb; 8/cs ML1161

#### **Assorted Polished** Stones



5lb; 8/cs ML1162

#### **Forest Bark**





1lb; 8/cs ML1151

#### **Horticultural Charcoal**



R



Useful in controlling overwatering for pots without drainage holes. Especially useful for African violets, orchids and terrariums.



#### Natural Pebbles \*\*\*





5lb; 8/cs ML1123





# **Decorative Stones in Jars**





5lb; 8/cs ML2181



5lb; 8/cs ML2162



5lb;8/cs ML2163



5lb; 8/cs ML2161



5lb; 8/cs ML2171

# **Decorative Glass in Jars**











2.2lb; 8/cs ML2141



2.2lb; 8/cs ML2131



2.2lb; 8/cs ML2121



2.2lb; 8/cs ML2151



# Harvesting Wisconsin Sphagnum Moss

1914