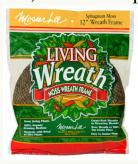

# **Moss-filled Living Wreaths**

Crafted from long-fibered sphagnum and mounted on a painted steel frame. Ready to plant. Use for herbs, succulents, cut flowers, door or centerpiece. Fastening pins included.

| Size    | Item<br>6/cs |
|---------|--------------|
| 12 inch | KEW12B       |
| 16 inch | KEW16B       |
| 20 inch | KEW20B       |