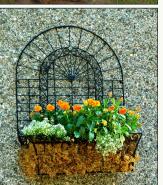

# **Moss-filled Living Wreaths**

Crafted from long-fibered sphagnum and mounted on a painted steel frame. Ready to plant. Use for herbs, succulents, cut flowers, door or centerpiece. Fastening pins included.

| Size    | Item<br>6/cs |
|---------|--------------|
| 12 inch | KEW12B       |
| 16 inch | KEW16B       |
| 20 inch | KEW20B       |