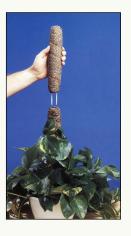

# **Totem Pole™ Plant Support**

Extendible houseplant support. Crafted from long-fibered sphagnum moss mounted on a painted steel frame. Attractive coffee color sets off the beauty of the plant. Extendible with 12" extension as plant grows. Fastening pins included.