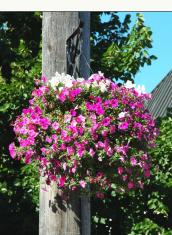

# **Long-Fibered Sphagnum Moss**

Wisconsin-harvested sphagnum holds 20 times its weight in water and repels bacteria. Excellent water retention for lining hanging baskets, and window boxes, pot soil cover, planting gardens, lawns and trees, orchids, seed starting., and much more. Rich tan color

adds beauty to any use.

432 cu in; 12/cs ML0110

2 bu ML0120

2 cu ft ML0150

3.5 cu ft ML0130