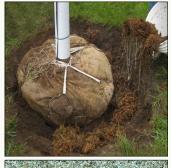

# **Totem Pole™ Plant Support**

Extendible houseplant support. Crafted from long-fibered sphagnum moss mounted on a painted steel frame. Attractive coffee color sets off the beauty of the plant. Extendible with 12" extension as plant grows. Fastening pins included.

24" Totem Pole Display Min Order Req 12/Display