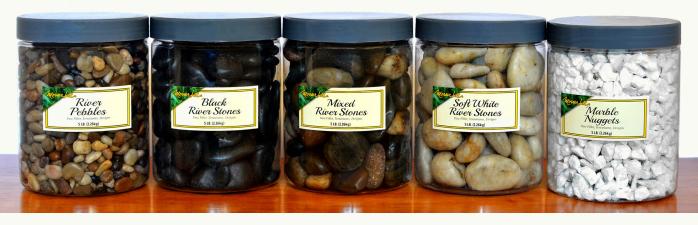

# **Decorative Stones in Jars**

5lb; 8/cs ML2181

5lb; 8/cs ML2162

5lb;8/cs ML2163

5lb; 8/cs ML2161

5lb; 8/cs ML2171