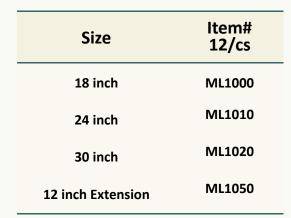

# **Totem Pole™ Plant Support**

Extendible houseplant support. Crafted from long-fibered sphagnum moss mounted on a painted steel frame. Attractive coffee color sets off the beauty of the plant. Extendible with 12" extension as plant grows. Fastening pins included.