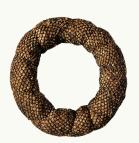

# **Moss-filled Living Wreaths**

Crafted from long-fibered sphagnum and mounted on a painted steel frame. Ready to plant. Use for herbs, succulents, cut flowers, door or centerpiece. Fastening pins included.

| Size    | Item<br>6/cs |
|---------|--------------|
| 12 inch | KEW12B       |
| 16 inch | KEW16B       |
| 20 inch | KEW20B       |