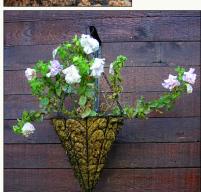

# **Moss-filled Living Wreaths**

Crafted from long-fibered sphagnum and mounted on a painted steel frame. Ready to plant. Use for herbs, succulents, cut flowers, door or centerpiece. Fastening pins included.

| Size    | Item<br>6/cs |
|---------|--------------|
| 12 inch | KEW12B       |
| 16 inch | KEW16B       |
| 20 inch | KEW20B       |