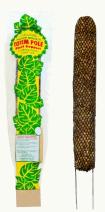

# **Totem Pole™ Plant Support**

Extendible houseplant support. Crafted from long-fibered sphagnum moss mounted on a painted steel frame. Attractive coffee color sets off the beauty of the plant. Extendible with 12" extension as plant grows. Fastening pins included.

24" Totem Pole Display Min Order Req 12/Display