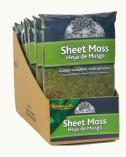

#### **Sheet Moss**

Sheet Moss is harvested from the sides and branches of fallen trees in deep American forests. Our high quality moss resembles a carpet and is excellent for hobbies, doll houses, fairy gardens, model building, pot soil cover, terrariums, dish gardens and creative decorations.

325 sq in; 8/cs ML0460 8

2.4 cu ft ML0430