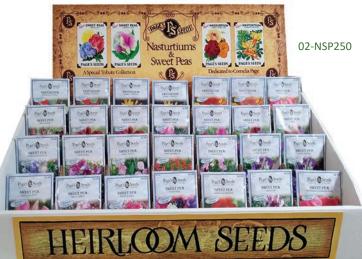

Pre-Priced \$1.89-\$3.25 02-P450PN • Page's® Birds, Bee's and Butterflies Collection of 28 different Pollinator Heirloom varieties 28 Pocket Counter Display Retail Value: \$1,061.30

Pre-Priced \$4.99 02-NSP250 • Page's® Nasturtium and Sweet Peas Collection of 28 Unique Varieties 28 Pocket Counter Display Retail Value: \$1,247.50