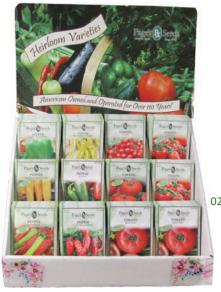

#### FLOOR DISPLAYS

6

-

0

0.0

6

0

Page's<sup>®</sup> Premium Standard "Vegetable & Flower" Assortment 1000 pkts/display \* 60/40 Mix

02-P1000 Pre-priced \$1.89 02-P1000S (Southern) Pre-priced \$1.89

Retail Value: \$1890.00

Page's<sup>®</sup> Premium Standard "All Vegetable" Assortment 1000 pkts/display

02-P1000V Pre-priced \$1.89 02-P1000VS (Southern) Pre-priced \$1.89

Retail Value: \$1890.00

Page's® Premium Standard "All Flower" Assortment 1000 pkts/display 02-P1000F Pre-priced \$1.89 Retail Value: \$1890.00

0

9 6

Received a second

10

02-P1000

Page's Sceds