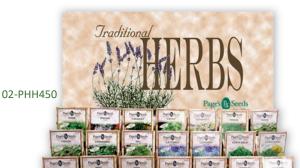

# Page's<sup>®</sup> Premium SPECIALTY GARDENS

0116

-9--6

02-HTP250

Pre-Priced \$1.89-\$4.99 02-HTP250 • Page's® Heirloom Peppers & Tomatoes 12 Pocket Counter Display. Retail Value: \$997.50

EIRLOOM SEEDS

Pre-Priced \$1.89 02-PHH450 • Page's® Heirloom Herbs 28 Pocket Counter Display. Retail Value: \$850.50

0 6

6

#### Retail Value: \$850.50 Page's Seeds MEDICINAL HERBS OF THE 17TH -19TH CENTURIES OF THE 17TH -19TH CENTURES OF THE 17TH -19TH -

Pre-Priced \$1.89 02-PAO450 • Page's® American Originals Collection of American Original Heirloom Varieties 28 Pocket Counter Display.