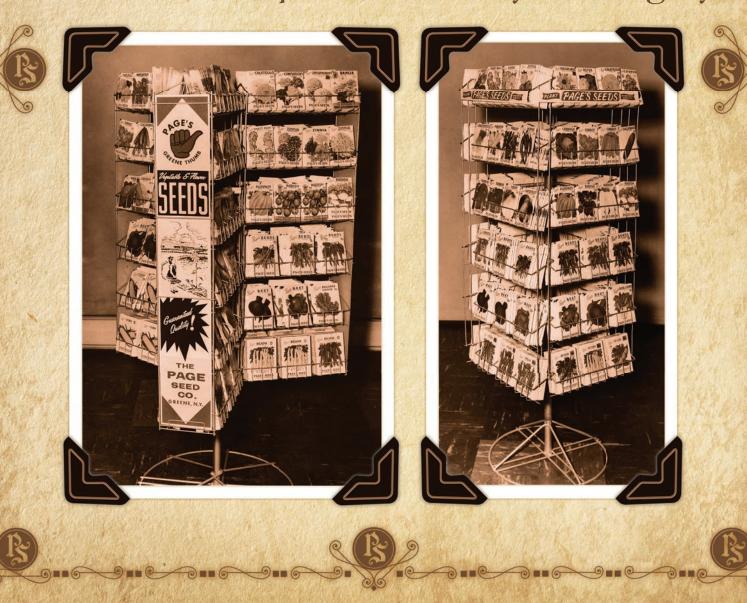

#### FLOOR DISPLAYS

6

-

0

0.0

6

0

Page's<sup>®</sup> Premium Standard "Vegetable & Flower" Assortment 1000 pkts/display \* 60/40 Mix