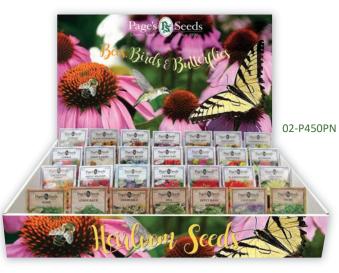

9 == 0

Process Sects Bittle Bitttle Bittle Bittle Bittle Bittle Bittle Bittle Bittle Bittle

9==

0...0

Pre-Priced \$1.89-\$3.25 02-PN250 • Page's® Birds, Bee's and Butterflies Collection of 12 different Pollinator Heirloom varieties 12 Pocket Counter Display Retail Value: \$649.30

Pre-Priced \$1.89-\$3.25 02-P450PN • Page's® Birds, Bee's and Butterflies Collection of 28 different Pollinator Heirloom varieties 28 Pocket Counter Display Retail Value: \$1,061.30

Pre-Priced \$4.99 02-NSP250 • Page's® Nasturtium and Sweet Peas Collection of 28 Unique Varieties 28 Pocket Counter Display Retail Value: \$1,247.50