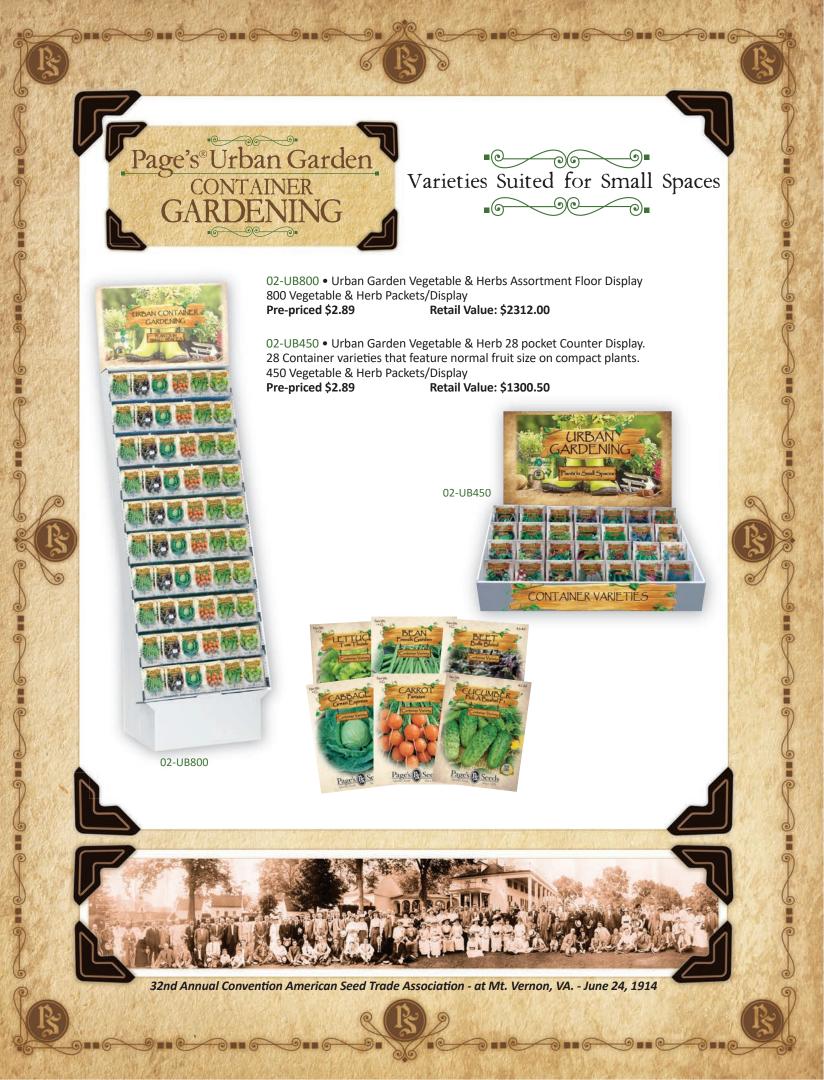

02-MH250 • Page's<sup>®</sup> Medicinal Herbs of the 17th-19th Century 12 Pocket Counter Display. Retail Value: \$774.50

HEIRLOOM SEEDS



0==6

6

0

0==0

6

9 == 0



Process Sects Bittle Bitttle Bittle Bittle Bittle Bittle Bittle Bittle Bittle Bittle

9==

0...0

Pre-Priced \$1.89-\$3.25 02-PN250 • Page's® Birds, Bee's and Butterflies Collection of 12 different Pollinator Heirloom varieties 12 Pocket Counter Display Retail Value: \$649.30

Pre-Priced \$1.89-\$3.25 02-P450PN • Page's® Birds, Bee's and Butterflies Collection of 28 different Pollinator Heirloom varieties 28 Pocket Counter Display Retail Value: \$1,061.30

Pre-Priced \$4.99 02-NSP250 • Page's® Nasturtium and Sweet Peas Collection of 28 Unique Varieties 28 Pocket Counter Display Retail Value: \$1,247.50



9 . . .

0--0





D E

\_**⊙**∎ -0(0-• Superb Quality Seeds • Most Popular Vegetables, Flowers & Herbs •Selected and Priced for the Value Oriented Buyer

\_\_\_\_\_

ൈ∎

#### FLOOR DISPLAYS

Page's® Liberty Garden Standard "Vegetable & Flower" Assortment 1100 pkts/display • 70/30 Mix 04-LG1100 • 04-LG1100S (Southern) Pre-priced 99¢ Retail Value: \$1089.00 **LIBERTY GARDEN** 

Page's® Liberty Garden Standard "All Vegetable" Assortment 1100 pkts/display 04-LG1100V • 04-LG1100VS (Southern) Pre-priced 99¢ Retail Value: \$1089.00

0

**mm** (6

•

Page's® Liberty Garden Standard "All Flower" Assortment 1100 pkts/display 04-LG1100F Pre-priced 99¢ Retail Value: \$1089.00

Page's® Liberty Garden Standard "Vegetable & Flower" Assortment 1500 pkts/display • 70/30 Mix 04-LG1500 • 04-LG1500S (Southern) Pre-priced 9