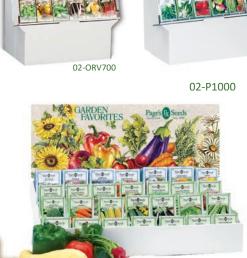

#### FLOOR DISPLAYS

6

-

0

0.0

6

0

Page's<sup>®</sup> Premium Standard "Vegetable & Flower" Assortment 1000 pkts/display \* 60/40 Mix

02-P1000 Pre-priced \$1.89 02-P1000S (Southern) Pre-priced \$1.89

Retail Value: \$1890.00

Page's<sup>®</sup> Premium Standard "All Vegetable" Assortment 1000 pkts/display

02-P1000V Pre-priced \$1.89 02-P1000VS (Southern) Pre-priced \$1.89

Retail Value: \$1890.00

Page's® Premium Standard "All Flower" Assortment 1000 pkts/display 02-P1000F Pre-priced \$1.89 Retail Value: \$1890.00

0

9 6

Received a second

10

02-P1000

Page's Sceds