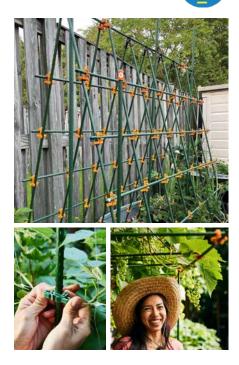

## **VERSATILE, STURDY** GARDEN **SUPPORTS IN A SNAP!**

Create customized, scalable support systems for plants of any size or branch weight. C-BITEs cleverly connect garden stakes in a myriad of ways unlocking the path to an organized, fully-supported and astounding garden.

#### THE ALL-IN-ONE C-BITE PLANT SUPPORT KIT

The 5' Plant Support Kit has everything gardeners need to build a custom cage, trellis, fence, a-frame, tripod or any combination of shapes. Featuring patented C-BITEs garden clips, the Plant Support Kit provides a customizable, reusable, and super-strong alternative to traditional plant supports. As the only DIY plant support system on the market, C-BITEs easily click together and connect to standard garden stakes.

#### **BUILD ANY OF THESE SUPPORTS WITH ONE PLANT SUPPORT KIT**