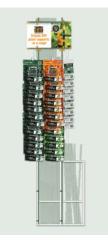

#### **RETAIL DISPLAYS**

#### **CLIP STRIP DISPLAY**

1 case each:

- 26-count Tangerine C-BITEs
- 26-count Incognito C-BITEs

| Retail Display - Clip Strip Display                          | TDRDCSL   | 850033216295 |
|--------------------------------------------------------------|-----------|--------------|
| Retail Display - Plant Support Kit                           | TDRDSK    | 850033216233 |
| Fully Loaded Combined Stake Kit Display + Clip Strip Display | TDRDSKCSL | 850033216462 |