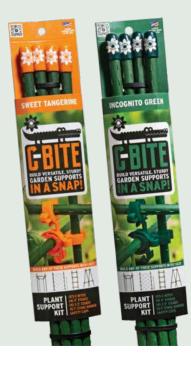

#### THE ALL-IN-ONE C-BITE PLANT SUPPORT KIT

The 5' Plant Support Kit has everything gardeners need to build a custom cage, trellis, fence, a-frame, tripod or any combination of shapes. Featuring patented C-BITEs garden clips, the Plant Support Kit provides a customizable, reusable, and super-strong alternative to traditional plant supports. As the only DIY plant support system on the market, C-BITEs easily click together and connect to standard garden stakes.

Plant Support Kit 5' - Tangerine TDSK50 850033216004

Plant Support Kit 5' - IncognitoTTDSK5I850033216011

Plant Support Kit Monster\* - IncognitoTDSKMI850033216035