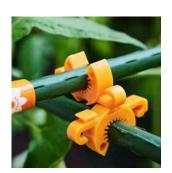

## **VERSATILE, STURDY** GARDEN **SUPPORTS IN A SNAP!**

Create customized, scalable support systems for plants of any size or branch weight. C-BITEs cleverly connect garden stakes in a myriad of ways unlocking the path to an organized, fully-supported and astounding garden.

#### **CHOOSE THE SIZE THAT FIT YOUR STAKES!**

Tangerine Orange and Incognito Green fit standard 5' and 6'

Lime Green fit standard 3' and 4' stakes (8.5-10 mm) and natural cane