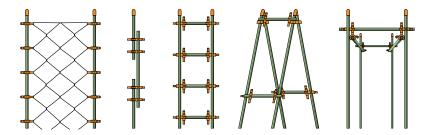

#### **BUILD ANY OF THESE SUPPORTS WITH ONE PLANT SUPPORT KIT**

#### **C-BITES CONNECT IN OVER 140 WAYS FOR ENDLESS POSSIBILITIES**